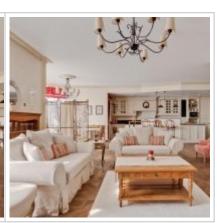

### Description:

Clubhouse of premium-class. At the moment, the layout of the apartment includes a kitchen-living room (studio), 3 bedrooms, 2 bathrooms, dressing room. The decoration is made of high-quality materials. Fully equipped with all necessary equipment. Ceiling height - 3.1 m. Large windows to both sides.

#### **PHOTO**