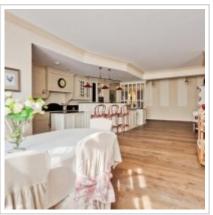

### Description:

Clubhouse of premium-class. At the moment, the layout of the apartment includes a kitchen-living room (studio), 3 bedrooms, 2 bathrooms, dressing room. The decoration is made of high-quality materials. Fully equipped with all necessary equipment. Ceiling height - 3.1 m. Large windows to both sides.

#### **PHOTO**