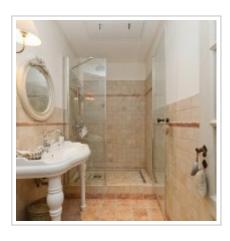

**Rooms (sq.m.):** 45-31-20-18

Kitchen (sq.m.): 45

Balcony: 1

Bathrooms: 2

**Building type:** Modern business class

Floor number: 3 of 7

**View:** to the yard and to the street

**Parking space:** Possibility to rent

### Description:

Clubhouse of premium-class. At the moment, the layout of the apartment includes a kitchen-living room (studio), 3 bedrooms, 2 bathrooms, dressing room. The decoration is made of high-quality materials. Fully equipped with all necessary equipment. Ceiling height - 3.1 m. Large windows to both sides.