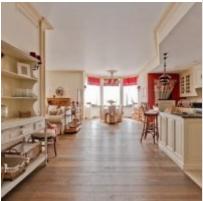

### Description:

Clubhouse of premium-class. At the moment, the layout of the apartment includes a kitchen-living room (studio), 3 bedrooms, 2 bathrooms, dressing room. The decoration is made of high-quality materials. Fully equipped with all necessary equipment. Ceiling height - 3.1 m. Large windows to both sides.

#### **PHOTO**