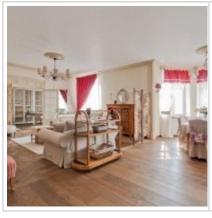

### Description:

Clubhouse of premium-class. At the moment, the layout of the apartment includes a kitchen-living room (studio), 3 bedrooms, 2 bathrooms, dressing room. The decoration is made of high-quality materials. Fully equipped with all necessary equipment. Ceiling height - 3.1 m. Large windows to both sides.

#### **PHOTO**