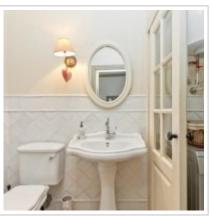

**Rooms (sq.m.):** 45-31-20-18

Kitchen (sq.m.): 45

Balcony: 1

Bathrooms: 2

**Building type:** Modern business class

Floor number: 3 of 7

**View:** to the yard and to the street

**Parking space:** Possibility to rent

### Description:

Clubhouse of premium-class. At the moment, the layout of the apartment includes a kitchen-living room (studio), 3 bedrooms, 2 bathrooms, dressing room. The decoration is made of high-quality materials. Fully equipped with all necessary equipment. Ceiling height - 3.1 m. Large windows to both sides.