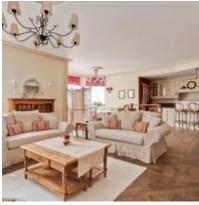

### Description:

Clubhouse of premium-class. At the moment, the layout of the apartment includes a kitchen-living room (studio), 3 bedrooms, 2 bathrooms, dressing room. The decoration is made of high-quality materials. Fully equipped with all necessary equipment. Ceiling height - 3.1 m. Large windows to both sides.

#### **PHOTO**