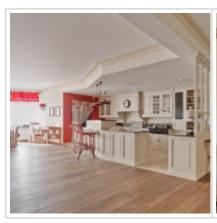

### Description:

Clubhouse of premium-class. At the moment, the layout of the apartment includes a kitchen-living room (studio), 3 bedrooms, 2 bathrooms, dressing room. The decoration is made of high-quality materials. Fully equipped with all necessary equipment. Ceiling height - 3.1 m. Large windows to both sides.

#### **PHOTO**