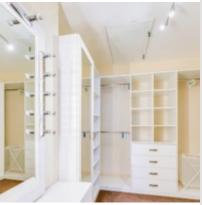

### Description:

Clubhouse of premium-class. At the moment, the layout of the apartment includes a kitchen-living room (studio), 3 bedrooms, 2 bathrooms, dressing room. The decoration is made of high-quality materials. Fully equipped with all necessary equipment. Ceiling height - 3.1 m. Large windows to both sides.

#### **PHOTO**