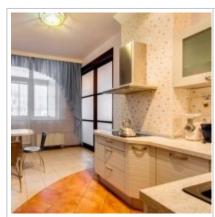

#### **DESCRIPTION**

Agency fee: 100%

**Type of deal:** for a long-term rent

**Property type:** 3-room (2 BR) apartment

**Square meters:** 154 sq.m.

**Minutes to the closest metro:** 5 by foot

Metro: Oktyabrskaya, Shabolovskaya

**Rooms (sq.m.):** 36-20-20-16

Kitchen (sq.m.): 15

Balcony: 1

Bathrooms: 2

**Building type:** Modern business class

Floor number: 3 of 18

**View:** to the yard

Parking space: 1

**Accomodations:** Fridge, Washing machine, Dryer machine, TV set, Air-conditioning, Dishwasher

**Form of payment:** Cash, Bank transfer from physical person, Bank transfer from legal entity

**Tenant's payments:** 100% Deposit, Electricity bills, Water bills, Internet, Satellite TV