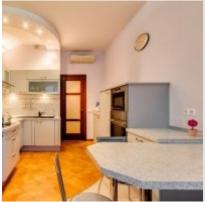

#### **DESCRIPTION**

Agency fee: 100%

**Type of deal:** for a long-term rent

**Property type:** 3-room (2 BR) apartment

**Square meters:** 154 sq.m.

**Minutes to the closest metro:** 5 by foot

Metro: Oktyabrskaya, Shabolovskaya

**Rooms (sq.m.):** 36-20-20-16

Kitchen (sq.m.): 15

Balcony: 1

Bathrooms: 2

**Building type:** Modern business class

Floor number: 3 of 18

**View:** to the yard

Parking space: 1

**Accomodations:** Fridge, Washing machine, Dryer machine, TV set, Air-conditioning, Dishwasher

**Form of payment:** Cash, Bank transfer from physical person, Bank transfer from legal entity

**Tenant's payments:** 100% Deposit, Electricity bills, Water bills, Internet, Satellite TV