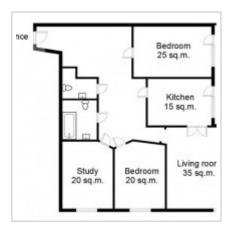

#### **DESCRIPTION**

Agency fee: 100%

**Type of deal:** for a long-term rent

**Property type:** 3-room (2 BR) apartment

**Square meters:** 154 sq.m.

**Minutes to the closest metro:** 5 by foot

Metro: Oktyabrskaya, Shabolovskaya

**Rooms (sq.m.):** 36-20-20-16

Kitchen (sq.m.): 15

Balcony: 1

Bathrooms: 2

**Building type:** Modern business class

Floor number: 3 of 18

**View:** to the yard

Parking space: 1