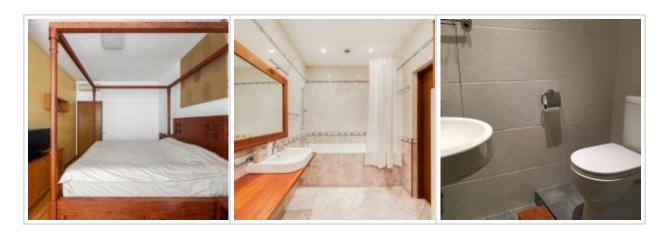

Kitchen (sq.m.): 15

Balcony: 2

Bathrooms: 1.5

**Building type:** Modern business class

Floor number: 5 of 22

**View:** to the yard

Parking space: Possibility to rent

**Accomodations:** Fridge, Washing machine, TV set, Air-conditioning, Iron and iron board, Dishes,

**Special features:** OK with kids younger 7 y.o.

**Description:** Fully furnished and equipped. There is a parking space in the underground

parking of the building. Developed infrastructure.