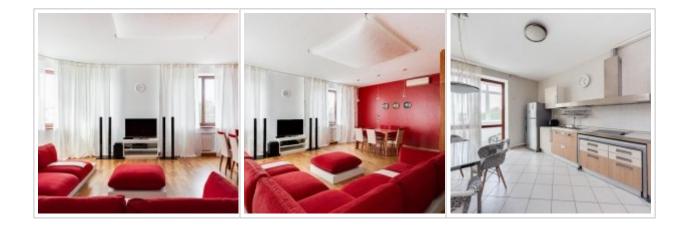

#### **DESCRIPTION**

Agency fee: 100%

**Type of deal:** for a long-term rent

**Property type:** 2-room (1 BR) apartment

**Square meters:** 108 sq.m.

Minutes to the closest metro: 10 by foot

Metro: Prospekt Mira, Suharevskaya

Kitchen (sq.m.): 15

Balcony: 2

Bathrooms: 1.5

**Building type:** Modern business class

Floor number: 5 of 22

**View:** to the yard

Parking space: Possibility to rent

**Accomodations:** Fridge, Washing machine, TV set, Air-conditioning, Iron and iron board, Dishes,

**Special features:** OK with kids younger 7 y.o.

**Description:** Fully furnished and equipped. There is a parking space in the underground

parking of the building. Developed infrastructure.