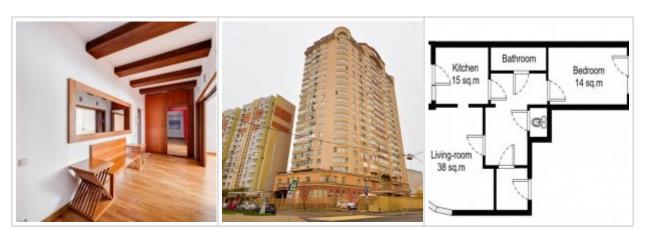

#### **DESCRIPTION**

Agency fee: 100%

**Type of deal:** for a long-term rent

**Property type:** 2-room (1 BR) apartment

**Square meters:** 108 sq.m.

Minutes to the closest metro: 10 by foot

Metro: Prospekt Mira, Suharevskaya

Kitchen (sq.m.): 15

Balcony: 2

Bathrooms: 1.5

**Building type:** Modern business class

Floor number: 5 of 22

**View:** to the yard

Parking space: Possibility to rent

**Accomodations:** Fridge, Washing machine, TV set, Air-conditioning, Iron and iron board, Dishes,