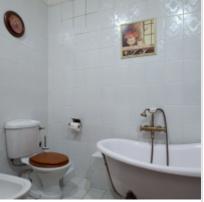

**Rooms (sq.m.):** 17+20

Kitchen (sq.m.): 6

Bathrooms: 1

**Building type:** Stalin-era

**Floor number:** 7 of 7

**View:** to the street

**Parking space:** Spontaneous parking in the yard

**Accomodations:** Fridge, Washing machine, TV set, Air-conditioning