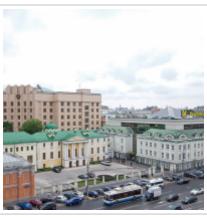

# Russia, Moscow, Smolenskaya-Sennaya Sq, 27C1

110 000 RUB per month

ID ref # 1166

#### **DESCRIPTION**

Agency fee: 100%

**Type of deal:** for a long-term rent

**Property type:** 2-room (1 BR) apartment

**Square meters:** 54 sq.m.

**Minutes to the closest metro:** 5 by foot

Metro: Park Kulturyi, Smolenskaya

**Rooms (sq.m.):** 17+20

Kitchen (sq.m.): 6

Bathrooms: 1

**Building type:** Stalin-era

**Floor number:** 7 of 7

**View:** to the street

**Parking space:** Spontaneous parking in the yard

**Accomodations:** Fridge, Washing machine, TV set, Air-conditioning