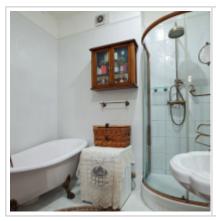

**Rooms (sq.m.):** 17+20

Kitchen (sq.m.): 6

Bathrooms: 1

**Building type:** Stalin-era

**Floor number:** 7 of 7

**View:** to the street

**Parking space:** Spontaneous parking in the yard

**Accomodations:** Fridge, Washing machine, TV set, Air-conditioning