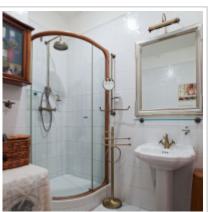

**Rooms (sq.m.):** 17+20

Kitchen (sq.m.): 6

Bathrooms: 1

**Building type:** Stalin-era

**Floor number:** 7 of 7

**View:** to the street

**Parking space:** Spontaneous parking in the yard

**Accomodations:** Fridge, Washing machine, TV set, Air-conditioning