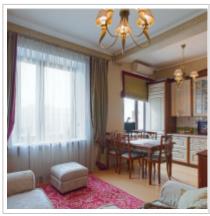

#### **DESCRIPTION**

Agency fee: 100%

**Type of deal:** for a long-term rent

**Property type:** 2-room (1 BR) apartment

**Square meters:** 54 sq.m.

**Minutes to the closest metro:** 5 by foot

Metro: Park Kulturyi, Smolenskaya

**Rooms (sq.m.):** 17+20

Kitchen (sq.m.): 6

Bathrooms: 1

**Building type:** Stalin-era

**Floor number:** 7 of 7

**View:** to the street

**Parking space:** Spontaneous parking in the yard

**Accomodations:** Fridge, Washing machine, TV set, Air-conditioning

**Form of payment:** Cash, Bank transfer from physical person, Bank transfer from legal entity

**Tenant's payments:** 100% Deposit, Electricity bills, Water bills, Internet, Satellite TV

**Special features:** OK with kids younger 7 y.o.