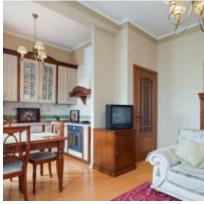

#### **DESCRIPTION**

Agency fee: 100%

**Type of deal:** for a long-term rent

**Property type:** 2-room (1 BR) apartment

**Square meters:** 54 sq.m.

**Minutes to the closest metro:** 5 by foot

Metro: Park Kulturyi, Smolenskaya

**Rooms (sq.m.):** 17+20

Kitchen (sq.m.): 6

Bathrooms: 1

**Building type:** Stalin-era

**Floor number:** 7 of 7

**View:** to the street

**Parking space:** Spontaneous parking in the yard

**Accomodations:** Fridge, Washing machine, TV set, Air-conditioning

**Form of payment:** Cash, Bank transfer from physical person, Bank transfer from legal entity

**Tenant's payments:** 100% Deposit, Electricity bills, Water bills, Internet, Satellite TV

**Special features:** OK with kids younger 7 y.o.