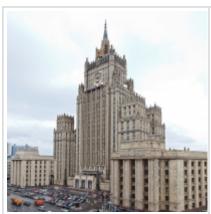

# Russia, Moscow, Smolenskaya-Sennaya Sq, 27C1

110 000 RUB per month

ID ref # 1166

#### **DESCRIPTION**

Agency fee: 100%

**Type of deal:** for a long-term rent

**Property type:** 2-room (1 BR) apartment

**Square meters:** 54 sq.m.

**Minutes to the closest metro:** 5 by foot

Metro: Park Kulturyi, Smolenskaya

**Rooms (sq.m.):** 17+20

Kitchen (sq.m.): 6

Bathrooms: 1

**Building type:** Stalin-era

**Floor number:** 7 of 7

**View:** to the street

**Parking space:** Spontaneous parking in the yard

**Accomodations:** Fridge, Washing machine, TV set, Air-conditioning