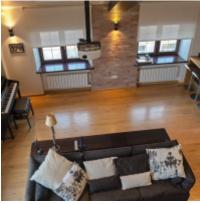

### **Description:**

Duplex apartment with a designer renovation and a view of the Cathedral of Christ the Savior and the Kremlin. The layout: living room, master bedroom, two additional bedrooms and a study. Secure parking for two cars in the yard.