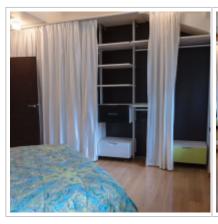

### **Description:**

Duplex apartment with a designer renovation and a view of the Cathedral of Christ the Savior and the Kremlin. The layout: living room, master bedroom, two additional bedrooms and a study. Secure parking for two cars in the yard.

#### **PHOTO**