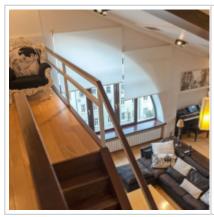

### **Description:**

Duplex apartment with a designer renovation and a view of the Cathedral of Christ the Savior and the Kremlin. The layout: living room, master bedroom, two additional bedrooms and a study. Secure parking for two cars in the yard.