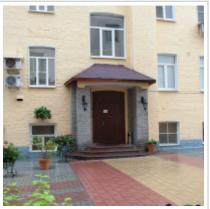

**Rooms (sq.m.):** 45-22-18-16

Kitchen (sq.m.):

Bathrooms: 2

**Building type:** Pre-revolutionary mansion

Floor number: 7 of 8

**View:** to the yard

**Parking space:** Spontaneous parking in the yard

**Accomodations:** Fridge, Washing machine, TV set, Air-conditioning, Microwave, Dishwasher