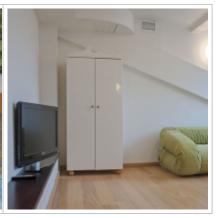

.):** 45-22-18-16

Kitchen (sq.m.):

Bathrooms: 2

**Building type:** Pre-revolutionary mansion

Floor number: 7 of 8

**View:** to the yard

**Parking space:** Spontaneous parking in the yard

**Accomodations:** Fridge, Washing machine, TV set, Air-conditioning, Microwave, Dishwasher

**Form of payment:** Cash, Bank transfer from physical person, Bank transfer from legal entity

**Tenant's payments:** 100% Deposit, Electricity bills, Internet

**Special features:** OK with kids younger 7 y.o., OK with pets



### **Description:**

Duplex apartment with a designer renovation and a view of the Cathedral of Christ the Savior and the Kremlin. The layout: living room, master bedroom, two additional bedrooms and a study. Secure parking for two cars in the yard.

#### **PHOTO**









































## **Contacts**

Phone: +7 (966) 380 1075

Email: moscow-rentals@yandex.ru

Web-site: moscow-rentals.ru

Working days: Mon, Tue, Wed, Thu, Fri

Hours: 10:00 - 18:00

Category: Real Estate agency

Services: Property rent and sale

#### © Moscow Rentals, 2015. All rights reserved.

This website is for informational purposes only and is not a public offer defined by the provisions of Article 437 of the Civil Code of the Russian Federation. Copying of the website materials is possible only with the written permission of the site administration.