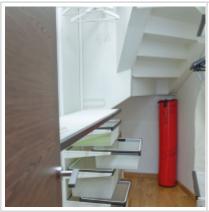

### **Description:**

Duplex apartment with a designer renovation and a view of the Cathedral of Christ the Savior and the Kremlin. The layout: living room, master bedroom, two additional bedrooms and a study. Secure parking for two cars in the yard.