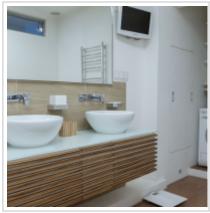

**Rooms (sq.m.):** 45-22-18-16

Kitchen (sq.m.):

Bathrooms: 2

**Building type:** Pre-revolutionary mansion

Floor number: 7 of 8

**View:** to the yard

**Parking space:** Spontaneous parking in the yard

**Accomodations:** Fridge, Washing machine, TV set, Air-conditioning, Microwave, Dishwasher

### **Description:**

Duplex apartment with a designer renovation and a view of the Cathedral of Christ the Savior and the Kremlin. The layout: living room, master bedroom, two additional bedrooms and a study. Secure parking for two cars in the yard.