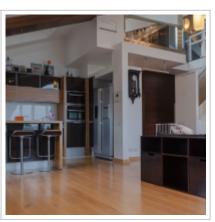

### **Description:**

Duplex apartment with a designer renovation and a view of the Cathedral of Christ the Savior and the Kremlin. The layout: living room, master bedroom, two additional bedrooms and a study. Secure parking for two cars in the yard.

#### **PHOTO**