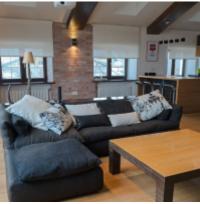

### **Description:**

Duplex apartment with a designer renovation and a view of the Cathedral of Christ the Savior and the Kremlin. The layout: living room, master bedroom, two additional bedrooms and a study. Secure parking for two cars in the yard.

#### **PHOTO**