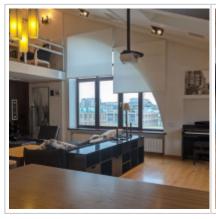

### **Description:**

Duplex apartment with a designer renovation and a view of the Cathedral of Christ the Savior and the Kremlin. The layout: living room, master bedroom, two additional bedrooms and a study. Secure parking for two cars in the yard.