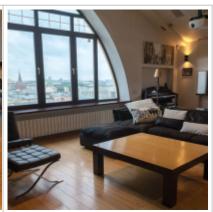

### **Description:**

Duplex apartment with a designer renovation and a view of the Cathedral of Christ the Savior and the Kremlin. The layout: living room, master bedroom, two additional bedrooms and a study. Secure parking for two cars in the yard.