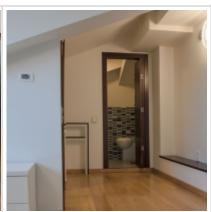

### **Description:**

Duplex apartment with a designer renovation and a view of the Cathedral of Christ the Savior and the Kremlin. The layout: living room, master bedroom, two additional bedrooms and a study. Secure parking for two cars in the yard.