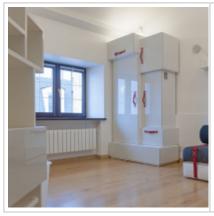

:** 45-22-18-16

Kitchen (sq.m.):

Bathrooms: 2

**Building type:** Pre-revolutionary mansion

Floor number: 7 of 8

**View:** to the yard

**Parking space:** Spontaneous parking in the yard

**Accomodations:** Fridge, Washing machine, TV set, Air-conditioning, Microwave, Dishwasher

**Form of payment:** Cash, Bank transfer from physical person, Bank transfer from legal entity

**Tenant's payments:** 100% Deposit, Electricity bills, Internet

**Special features:** OK with kids younger 7 y.o., OK with pets



### **Description:**

Duplex apartment with a designer renovation and a view of the Cathedral of Christ the Savior and the Kremlin. The layout: living room, master bedroom, two additional bedrooms and a study. Secure parking for two cars in the yard.

#### **PHOTO**









































## **Contacts**

Phone: +7 (966) 380 1075

Email: moscow-rentals@yandex.ru

Web-site: moscow-rentals.ru

Working days: Mon, Tue, Wed, Thu, Fri

Hours: 10:00 - 18:00

Category: Real Estate agency

Services: Property rent and sale

#### © Moscow Rentals, 2015. All rights reserved.

This website is for informational purposes only and is not a public offer defined by the provisions of Article 437 of the Civil Code of the Russian Federation. Copying of the website materials is possible only with the written permission of the site administration.