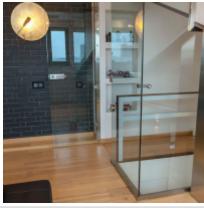

### **Description:**

Duplex apartment with a designer renovation and a view of the Cathedral of Christ the Savior and the Kremlin. The layout: living room, master bedroom, two additional bedrooms and a study. Secure parking for two cars in the yard.