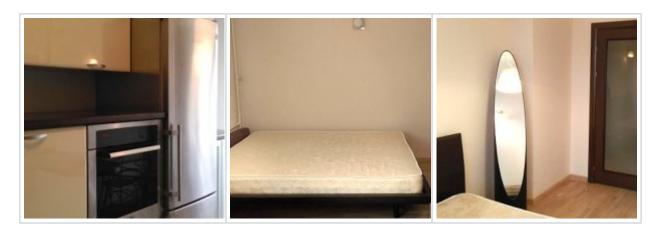

**Accomodations:** Fridge, Washing machine, TV set, Air-conditioning, Microwave, Dishes

**Form of payment:** Cash, Bank transfer from physical person, Bank transfer from legal entity

**Tenant's payments:** 100% Deposit, Electricity bills, Water bills, Internet, Satellite TV