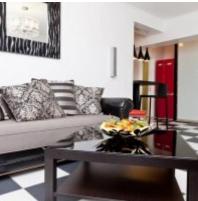

### **PHOTO**

**Accomodations:** Fridge, Washing machine, TV set, Air-conditioning, Microwave, Iron and iron

board, Dishes, Sheets and towels, Dishwasher

**Description:** One-bedroom studio. New modern renovation. All bills are included. Friendly

owner. Many restarauants and other infrastructure close to the building. Close

to Kremlin. Great views of Moscow river from all the windows. Expensive furniture and renovation. All appliences.