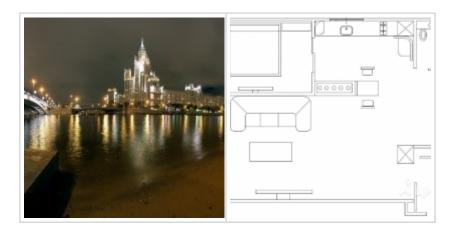

# Russia, Moscow, Kosmodamianskaya Emb, 4/22

90 000 RUB per month

ID ref # 1347

#### **DESCRIPTION**

Agency fee: 100%

**Type of deal:** for a long-term rent

**Property type:** 2-room (1 BR) apartment

**Square meters:** 50 sq.m.

Minutes to the closest metro: 10 by foot

Metro: Novokuznetskaya, Tretiyakovskaya

**Rooms (sq.m.):** 28-10

Kitchen (sq.m.): 8

Balcony: 2

Bathrooms: 5+

Building type: Brick

**Floor number:** 7 of 9

**View:** to the street

Parking space: 1

owner. Many restarauants and other infrastructure close to the building. Close

to Kremlin. Great views of Moscow river from all the windows. Expensive furniture and renovation. All appliences.