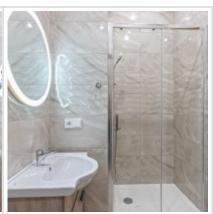

**Rooms (sq.m.):** 40-30-20-18

Kitchen (sq.m.):

Balcony: 1

Bathrooms: 1

**Building type:** Stalin-era

Floor number: 8 of 8

**View:** to the yard and to the street

**Parking space:** Spontaneous parking in the yard

**Accomodations:** Fridge, TV set, Iron and iron board, Dishwasher

Form of payment: Cash, Bank transfer from physical person, Bank transfer from legal entity

**Tenant's payments:** 100% Deposit, 50% Deposit, Electricity bills, Water bills