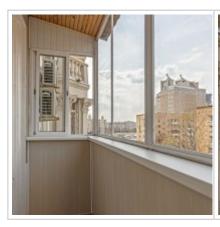

**Rooms (sq.m.):** 40-30-20-18

Kitchen (sq.m.):

Balcony: 1

Bathrooms: 1

**Building type:** Stalin-era

Floor number: 8 of 8

**View:** to the yard and to the street

**Parking space:** Spontaneous parking in the yard

#### РНОТО