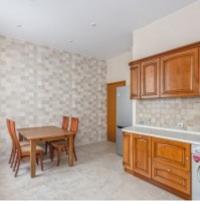

**Rooms (sq.m.):** 40-30-20-18

Kitchen (sq.m.):

Balcony: 1

Bathrooms: 1

**Building type:** Stalin-era

Floor number: 8 of 8

**View:** to the yard and to the street

**Parking space:** Spontaneous parking in the yard

**Accomodations:** Fridge, TV set, Iron and iron board, Dishwasher

Form of payment: Cash, Bank transfer from physical person, Bank transfer from legal entity

**Tenant's payments:** 100% Deposit, 50% Deposit, Electricity bills, Water bills

**Description:** 3 full bedrooms. Good renovation.