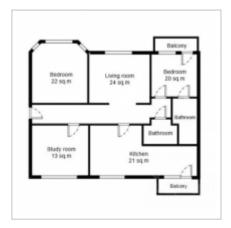

**Rooms (sq.m.):** 40-30-20-18

Kitchen (sq.m.):

Balcony: 1

Bathrooms: 1

**Building type:** Stalin-era

Floor number: 8 of 8

**View:** to the yard and to the street

**Parking space:** Spontaneous parking in the yard

**Description:** 3 full bedrooms. Good renovation.