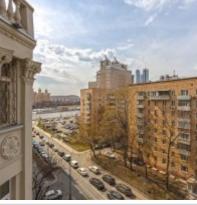

**Rooms (sq.m.):** 40-30-20-18

Kitchen (sq.m.):

Balcony: 1

Bathrooms: 1

**Building type:** Stalin-era

Floor number: 8 of 8

**View:** to the yard and to the street

**Parking space:** Spontaneous parking in the yard

#### РНОТО