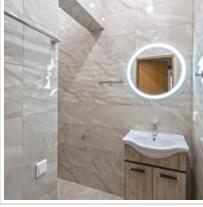

**Rooms (sq.m.):** 40-30-20-18

Kitchen (sq.m.):

Balcony: 1

Bathrooms: 1

**Building type:** Stalin-era

Floor number: 8 of 8

**View:** to the yard and to the street

**Parking space:** Spontaneous parking in the yard