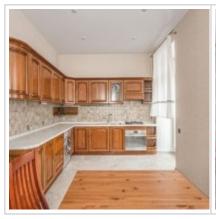

**Accomodations:** Fridge, TV set, Iron and iron board, Dishwasher

Form of payment: Cash, Bank transfer from physical person, Bank transfer from legal entity

**Tenant's payments:** 100% Deposit, 50% Deposit, Electricity bills, Water bills

#### РНОТО