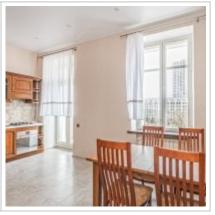

**Rooms (sq.m.):** 40-30-20-18

Kitchen (sq.m.):

Balcony: 1

Bathrooms: 1

**Building type:** Stalin-era

Floor number: 8 of 8

**View:** to the yard and to the street

**Parking space:** Spontaneous parking in the yard

**Accomodations:** Fridge, TV set, Iron and iron board, Dishwasher

Form of payment: Cash, Bank transfer from physical person, Bank transfer from legal entity

**Tenant's payments:** 100% Deposit, 50% Deposit, Electricity bills, Water bills

**Description:** 3 full bedrooms. Good renovation.