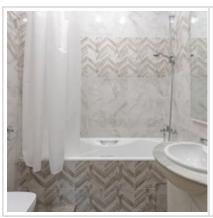

**Rooms (sq.m.):** 40-30-20-18

Kitchen (sq.m.):

Balcony: 1

Bathrooms: 1

**Building type:** Stalin-era

Floor number: 8 of 8

**View:** to the yard and to the street

**Parking space:** Spontaneous parking in the yard