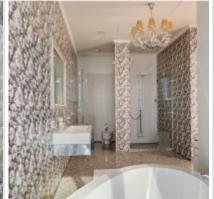

**Rooms (sq.m.):** 100-50-50-50-75

Kitchen (sq.m.): 30

Bathrooms: 3

**Building type:** Modern business class

Floor number: 54 of 62

**View:** to the yard

**Parking space:** Possibility to rent

**Accomodations:** Fridge, Washing machine, Dryer machine, Air-conditioning, Dishwasher

### Description:

Spacious apartment in Moscow-city. West tower. In the decoration used natural stone and wood. Functional layout of five-room apartment includes a kitchen, three bedrooms with walk-in closets and bathrooms, study and laundry. The apartment is fully furnished.