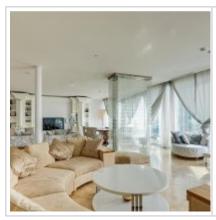

### Description:

Spacious apartment in Moscow-city. West tower. In the decoration used natural stone and wood. Functional layout of five-room apartment includes a kitchen, three bedrooms with walk-in closets and bathrooms, study and laundry. The apartment is fully furnished.

#### РНОТО