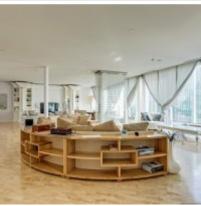

### Description:

Spacious apartment in Moscow-city. West tower. In the decoration used natural stone and wood. Functional layout of five-room apartment includes a kitchen, three bedrooms with walk-in closets and bathrooms, study and laundry. The apartment is fully furnished.

#### РНОТО