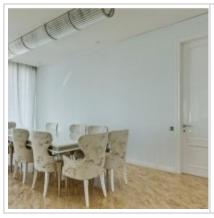

### Description:

Spacious apartment in Moscow-city. West tower. In the decoration used natural stone and wood. Functional layout of five-room apartment includes a kitchen, three bedrooms with walk-in closets and bathrooms, study and laundry. The apartment is fully furnished.

#### РНОТО