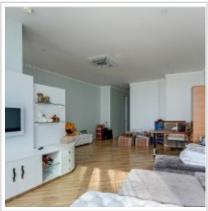

**Rooms (sq.m.):** 100-50-50-50-75

Kitchen (sq.m.): 30

Bathrooms: 3

**Building type:** Modern business class

Floor number: 54 of 62

**View:** to the yard

**Parking space:** Possibility to rent

**Accomodations:** Fridge, Washing machine, Dryer machine, Air-conditioning, Dishwasher

### Description:

Spacious apartment in Moscow-city. West tower. In the decoration used natural stone and wood. Functional layout of five-room apartment includes a kitchen, three bedrooms with walk-in closets and bathrooms, study and laundry. The apartment is fully furnished.