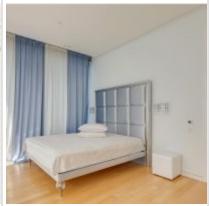

**Rooms (sq.m.):** 100-50-50-50-75

Kitchen (sq.m.): 30

Bathrooms: 3

**Building type:** Modern business class

Floor number: 54 of 62

**View:** to the yard

**Parking space:** Possibility to rent

**Accomodations:** Fridge, Washing machine, Dryer machine, Air-conditioning, Dishwasher

### Description:

Spacious apartment in Moscow-city. West tower. In the decoration used natural stone and wood. Functional layout of five-room apartment includes a kitchen, three bedrooms with walk-in closets and bathrooms, study and laundry. The apartment is fully furnished.