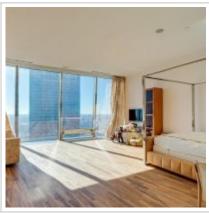

### Description:

Spacious apartment in Moscow-city. West tower. In the decoration used natural stone and wood. Functional layout of five-room apartment includes a kitchen, three bedrooms with walk-in closets and bathrooms, study and laundry. The apartment is fully furnished.

**Rooms (sq.m.):** 100-50-50-50-75

Kitchen (sq.m.): 30

Bathrooms: 3

**Building type:** Modern business class

Floor number: 54 of 62

**View:** to the yard

**Parking space:** Possibility to rent

**Accomodations:** Fridge, Washing machine, Dryer machine, Air-conditioning, Dishwasher