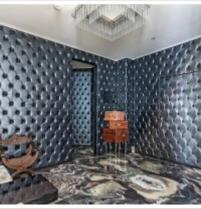

### Description:

Spacious apartment in Moscow-city. West tower. In the decoration used natural stone and wood. Functional layout of five-room apartment includes a kitchen, three bedrooms with walk-in closets and bathrooms, study and laundry. The apartment is fully furnished.