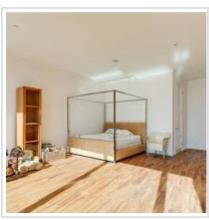

### Description:

Spacious apartment in Moscow-city. West tower. In the decoration used natural stone and wood. Functional layout of five-room apartment includes a kitchen, three bedrooms with walk-in closets and bathrooms, study and laundry. The apartment is fully furnished.