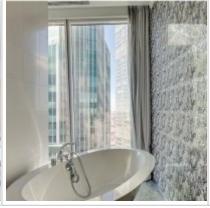

**Rooms (sq.m.):** 100-50-50-50-75

Kitchen (sq.m.): 30

Bathrooms: 3

**Building type:** Modern business class

Floor number: 54 of 62

**View:** to the yard

**Parking space:** Possibility to rent

**Accomodations:** Fridge, Washing machine, Dryer machine, Air-conditioning, Dishwasher

### Description:

Spacious apartment in Moscow-city. West tower. In the decoration used natural stone and wood. Functional layout of five-room apartment includes a kitchen, three bedrooms with walk-in closets and bathrooms, study and laundry. The apartment is fully furnished.