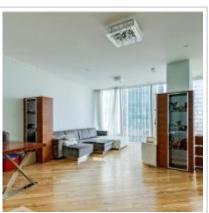

**Rooms (sq.m.):** 100-50-50-50-75

Kitchen (sq.m.): 30

Bathrooms: 3

**Building type:** Modern business class

Floor number: 54 of 62

**View:** to the yard

**Parking space:** Possibility to rent

**Accomodations:** Fridge, Washing machine, Dryer machine, Air-conditioning, Dishwasher

### Description:

Spacious apartment in Moscow-city. West tower. In the decoration used natural stone and wood. Functional layout of five-room apartment includes a kitchen, three bedrooms with walk-in closets and bathrooms, study and laundry. The apartment is fully furnished.