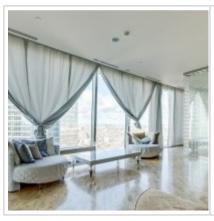

### Description:

Spacious apartment in Moscow-city. West tower. In the decoration used natural stone and wood. Functional layout of five-room apartment includes a kitchen, three bedrooms with walk-in closets and bathrooms, study and laundry. The apartment is fully furnished.