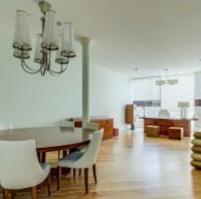

### Description:

Spacious apartment in Moscow-city. West tower. In the decoration used natural stone and wood. Functional layout of five-room apartment includes a kitchen, three bedrooms with walk-in closets and bathrooms, study and laundry. The apartment is fully furnished.