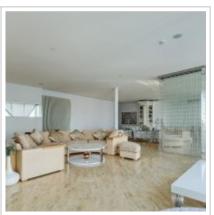

### Description:

Spacious apartment in Moscow-city. West tower. In the decoration used natural stone and wood. Functional layout of five-room apartment includes a kitchen, three bedrooms with walk-in closets and bathrooms, study and laundry. The apartment is fully furnished.

#### РНОТО