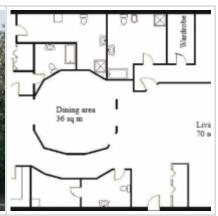

**Rooms (sq.m.):** 45-30-25-25

Kitchen (sq.m.): 25

Balcony: 1

Bathrooms: 3

**Building type:** Modern business class

**Floor number:** 2 of 7

**View:** to the yard and to the street

**Parking space:** Possibility to rent

**Special features:** OK with kids younger 7 y.o.

**Description:** The apartment with terrace. Designer renovation. The layout: a spacious living

room combined with dining area, separate kitchen, three bedrooms with their

own bathrooms and dressing rooms, a storage room. Huge closets for storage.

Two parking spaces included in the price.