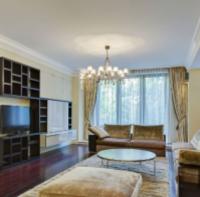

:** 45-30-25-25

Kitchen (sq.m.): 25

Balcony: 1

Bathrooms: 3

**Building type:** Modern business class

**Floor number:** 2 of 7

**View:** to the yard and to the street

**Parking space:** Possibility to rent

**Accomodations:** Fridge, Air-conditioning, Dishwasher

**Form of payment:** Cash, Bank transfer from physical person, Bank transfer from legal entity

**Tenant's payments:** 100% Deposit, Electricity bills, Water bills



**Special features:** OK with kids younger 7 y.o.

**Description:** The apartment with terrace. Designer renovation. The layout: a spacious living

room combined with dining area, separate kitchen, three bedrooms with their

own bathrooms and dressing rooms, a storage room. Huge closets for storage.

Two parking spaces included in the price.

#### **PHOTO**

























## **Contacts**

Phone: +7 (966) 3801075 (en/ru)

Email: moscow-rentals@yandex.ru

Web-site: moscow-rentals.ru

WhatsApp: +7 966 380 1075

Facebook: www.facebook.com/MoscowExpatRentals

Telegram: https://t.me/MoscowExpatRentals

Working days: Mon, Tue, Wed, Thu, Fri

Hours: 10:00 - 18:00

Category: Real Estate agency

Services: Property rent and sale

#### © Moscow Rentals, 2015. All rights reserved.

This website is for informational purposes only and is not a public offer defined by the provisions of Article 437 of the Civil Code of the Russian Federation. Copying of the website materials is possible only with the written permission of the site administration.