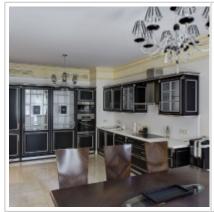

45-30-25-25

Kitchen (sq.m.): 25

Balcony: 1

Bathrooms: 3

**Building type:** Modern business class

**Floor number:** 2 of 7

**View:** to the yard and to the street

**Parking space:** Possibility to rent

**Accomodations:** Fridge, Air-conditioning, Dishwasher

**Form of payment:** Cash, Bank transfer from physical person, Bank transfer from legal entity

**Tenant's payments:** 100% Deposit, Electricity bills, Water bills



**Special features:** OK with kids younger 7 y.o.

**Description:** The apartment with terrace. Designer renovation. The layout: a spacious living

room combined with dining area, separate kitchen, three bedrooms with their

own bathrooms and dressing rooms, a storage room. Huge closets for storage.

Two parking spaces included in the price.

#### **PHOTO**

























## **Contacts**

Phone: +7 (966) 3801075 (en/ru)

Email: moscow-rentals@yandex.ru

Web-site: moscow-rentals.ru

WhatsApp: +7 966 380 1075

Facebook: www.facebook.com/MoscowExpatRentals

Telegram: https://t.me/MoscowExpatRentals

Working days: Mon, Tue, Wed, Thu, Fri

Hours: 10:00 - 18:00

Category: Real Estate agency

Services: Property rent and sale

#### © Moscow Rentals, 2015. All rights reserved.

This website is for informational purposes only and is not a public offer defined by the provisions of Article 437 of the Civil Code of the Russian Federation. Copying of the website materials is possible only with the written permission of the site administration.