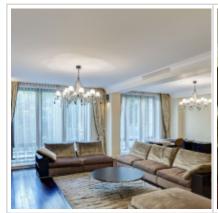

.):** 45-30-25-25

Kitchen (sq.m.): 25

Balcony: 1

Bathrooms: 3

**Building type:** Modern business class

**Floor number:** 2 of 7

**View:** to the yard and to the street

**Parking space:** Possibility to rent

**Accomodations:** Fridge, Air-conditioning, Dishwasher

**Form of payment:** Cash, Bank transfer from physical person, Bank transfer from legal entity

**Tenant's payments:** 100% Deposit, Electricity bills, Water bills



**Special features:** OK with kids younger 7 y.o.

**Description:** The apartment with terrace. Designer renovation. The layout: a spacious living

room combined with dining area, separate kitchen, three bedrooms with their

own bathrooms and dressing rooms, a storage room. Huge closets for storage.

Two parking spaces included in the price.

#### **PHOTO**

























## **Contacts**

Phone: +7 (966) 3801075 (en/ru)

Email: moscow-rentals@yandex.ru

Web-site: moscow-rentals.ru

WhatsApp: +7 966 380 1075

Facebook: www.facebook.com/MoscowExpatRentals

Telegram: https://t.me/MoscowExpatRentals

Working days: Mon, Tue, Wed, Thu, Fri

Hours: 10:00 - 18:00

Category: Real Estate agency

Services: Property rent and sale

#### © Moscow Rentals, 2015. All rights reserved.

This website is for informational purposes only and is not a public offer defined by the provisions of Article 437 of the Civil Code of the Russian Federation. Copying of the website materials is possible only with the written permission of the site administration.