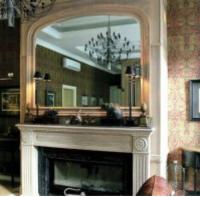

**Rooms (sq.m.):** 40-25-20-15

Bathrooms: 2

**Building type:** Stalin-era

**Floor number:** 3 of 5

**View:** to the yard

**Accomodations:** Fridge, Washing machine, TV set, Air-conditioning, Microwave, Dishwasher,

Boiler

Form of payment: Cash, Bank transfer from physical person, Bank transfer from legal entity

**Tenant's payments:** 100% Deposit, Electricity bills, Water bills, Internet, Satellite TV

**Description:** One parking space. Designer renovation. Layout: kitchen-living room of 40m2,

two bedrooms 20 and 25m2 with bathrooms and dressing rooms, study 15m2, two full bathrooms (bathtub, showers, bidet, boiler, underfloor heating), each

room has several windows, the apartment is bright, all windows overlook a quiet courtyard, the windows of one of the bedrooms and office overlook the courtyard of the famous State Museum of M. A. Bulgakov.