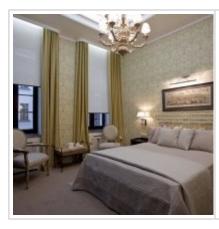

two bedrooms 20 and 25m2 with bathrooms and dressing rooms, study 15m2, two full bathrooms (bathtub, showers, bidet, boiler, underfloor heating), each

room has several windows, the apartment is bright, all windows overlook a quiet courtyard, the windows of one of the bedrooms and office overlook the courtyard of the famous State Museum of M. A. Bulgakov.

### РНОТО