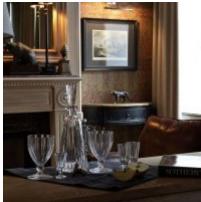

umber:** 3 of 5

**View:** to the yard

**Accomodations:** Fridge, Washing machine, TV set, Air-conditioning, Microwave, Dishwasher,

Boiler

Form of payment: Cash, Bank transfer from physical person, Bank transfer from legal entity

**Tenant's payments:** 100% Deposit, Electricity bills, Water bills, Internet, Satellite TV

**Description:** One parking space. Designer renovation. Layout: kitchen-living room of 40m2,

two bedrooms 20 and 25m2 with bathrooms and dressing rooms, study 15m2, two full bathrooms (bathtub, showers, bidet, boiler, underfloor heating), each

room has several windows, the apartment is bright, all windows overlook a quiet courtyard, the windows of one of the bedrooms and office overlook the courtyard of the famous State Museum of M. A. Bulgakov.

### РНОТО















































## **Contacts**

Phone: +7 (966) 380 1075
Email: moscow-rentals@yandex.ru

Web-site: moscow-rentals.ru

Working days: Mon, Tue, Wed, Thu, Fri

Hours: 10:00 - 18:00

Category: Real Estate agency

Services: Property rent and sale

### © Moscow Rentals, 2015. All rights reserved.

This website is for informational purposes only and is not a public offer defined by the provisions of Article 437 of the Civil Code of the Russian Federation. Copying of the website materials is possible only with the written permission of the site administration.