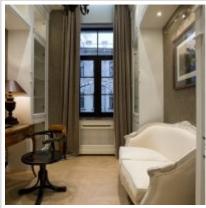

two bedrooms 20 and 25m2 with bathrooms and dressing rooms, study 15m2, two full bathrooms (bathtub, showers, bidet, boiler, underfloor heating), each

room has several windows, the apartment is bright, all windows overlook a quiet courtyard, the windows of one of the bedrooms and office overlook the courtyard of the famous State Museum of M. A. Bulgakov.

### РНОТО