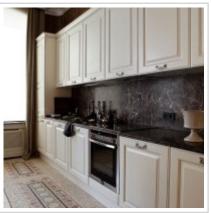

e yard

**Accomodations:** Fridge, Washing machine, TV set, Air-conditioning, Microwave, Dishwasher,

Boiler

Form of payment: Cash, Bank transfer from physical person, Bank transfer from legal entity

**Tenant's payments:** 100% Deposit, Electricity bills, Water bills, Internet, Satellite TV

**Description:** One parking space. Designer renovation. Layout: kitchen-living room of 40m2,

two bedrooms 20 and 25m2 with bathrooms and dressing rooms, study 15m2, two full bathrooms (bathtub, showers, bidet, boiler, underfloor heating), each

room has several windows, the apartment is bright, all windows overlook a quiet courtyard, the windows of one of the bedrooms and office overlook the courtyard of the famous State Museum of M. A. Bulgakov.

### РНОТО















































## **Contacts**

Phone: +7 (966) 380 1075
Email: moscow-rentals@yandex.ru

Web-site: moscow-rentals.ru

Working days: Mon, Tue, Wed, Thu, Fri

Hours: 10:00 - 18:00

Category: Real Estate agency

Services: Property rent and sale

### © Moscow Rentals, 2015. All rights reserved.

This website is for informational purposes only and is not a public offer defined by the provisions of Article 437 of the Civil Code of the Russian Federation. Copying of the website materials is possible only with the written permission of the site administration.