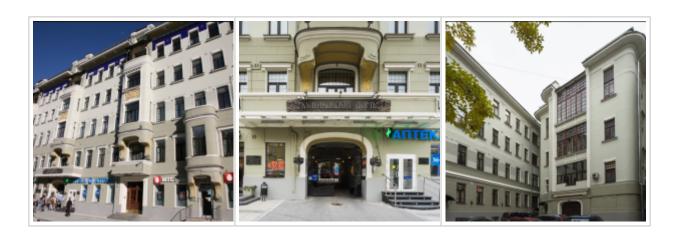

yard

**Accomodations:** Fridge, Washing machine, TV set, Air-conditioning, Microwave, Dishwasher,

Boiler

Form of payment: Cash, Bank transfer from physical person, Bank transfer from legal entity

**Tenant's payments:** 100% Deposit, Electricity bills, Water bills, Internet, Satellite TV

**Description:** One parking space. Designer renovation. Layout: kitchen-living room of 40m2,

two bedrooms 20 and 25m2 with bathrooms and dressing rooms, study 15m2, two full bathrooms (bathtub, showers, bidet, boiler, underfloor heating), each

room has several windows, the apartment is bright, all windows overlook a quiet courtyard, the windows of one of the bedrooms and office overlook the courtyard of the famous State Museum of M. A. Bulgakov.

### РНОТО















































## **Contacts**

Phone: +7 (966) 380 1075
Email: moscow-rentals@yandex.ru

Web-site: moscow-rentals.ru

Working days: Mon, Tue, Wed, Thu, Fri

Hours: 10:00 - 18:00

Category: Real Estate agency

Services: Property rent and sale

### © Moscow Rentals, 2015. All rights reserved.

This website is for informational purposes only and is not a public offer defined by the provisions of Article 437 of the Civil Code of the Russian Federation. Copying of the website materials is possible only with the written permission of the site administration.