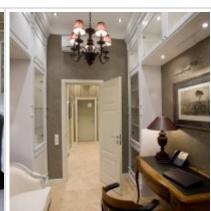

two bedrooms 20 and 25m2 with bathrooms and dressing rooms, study 15m2, two full bathrooms (bathtub, showers, bidet, boiler, underfloor heating), each

room has several windows, the apartment is bright, all windows overlook a quiet courtyard, the windows of one of the bedrooms and office overlook the courtyard of the famous State Museum of M. A. Bulgakov.

### РНОТО