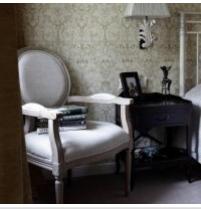

two bedrooms 20 and 25m2 with bathrooms and dressing rooms, study 15m2, two full bathrooms (bathtub, showers, bidet, boiler, underfloor heating), each

room has several windows, the apartment is bright, all windows overlook a quiet courtyard, the windows of one of the bedrooms and office overlook the courtyard of the famous State Museum of M. A. Bulgakov.

### РНОТО