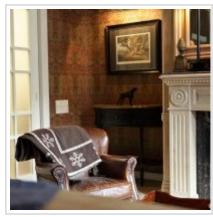

two bedrooms 20 and 25m2 with bathrooms and dressing rooms, study 15m2, two full bathrooms (bathtub, showers, bidet, boiler, underfloor heating), each

room has several windows, the apartment is bright, all windows overlook a quiet courtyard, the windows of one of the bedrooms and office overlook the courtyard of the famous State Museum of M. A. Bulgakov.

### РНОТО