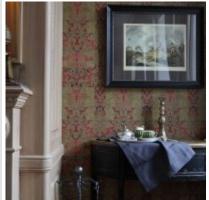

Boiler

Form of payment: Cash, Bank transfer from physical person, Bank transfer from legal entity

**Tenant's payments:** 100% Deposit, Electricity bills, Water bills, Internet, Satellite TV

**Description:** One parking space. Designer renovation. Layout: kitchen-living room of 40m2,

two bedrooms 20 and 25m2 with bathrooms and dressing rooms, study 15m2, two full bathrooms (bathtub, showers, bidet, boiler, underfloor heating), each

room has several windows, the apartment is bright, all windows overlook a quiet courtyard, the windows of one of the bedrooms and office overlook the courtyard of the famous State Museum of M. A. Bulgakov.