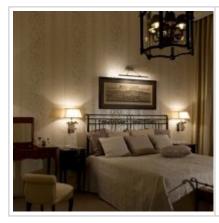

Boiler

Form of payment: Cash, Bank transfer from physical person, Bank transfer from legal entity

**Tenant's payments:** 100% Deposit, Electricity bills, Water bills, Internet, Satellite TV

**Description:** One parking space. Designer renovation. Layout: kitchen-living room of 40m2,

two bedrooms 20 and 25m2 with bathrooms and dressing rooms, study 15m2, two full bathrooms (bathtub, showers, bidet, boiler, underfloor heating), each

room has several windows, the apartment is bright, all windows overlook a quiet courtyard, the windows of one of the bedrooms and office overlook the courtyard of the famous State Museum of M. A. Bulgakov.