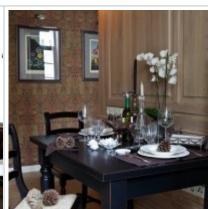

ber:** 3 of 5

**View:** to the yard

**Accomodations:** Fridge, Washing machine, TV set, Air-conditioning, Microwave, Dishwasher,

Boiler

Form of payment: Cash, Bank transfer from physical person, Bank transfer from legal entity

**Tenant's payments:** 100% Deposit, Electricity bills, Water bills, Internet, Satellite TV

**Description:** One parking space. Designer renovation. Layout: kitchen-living room of 40m2,

two bedrooms 20 and 25m2 with bathrooms and dressing rooms, study 15m2, two full bathrooms (bathtub, showers, bidet, boiler, underfloor heating), each

room has several windows, the apartment is bright, all windows overlook a quiet courtyard, the windows of one of the bedrooms and office overlook the courtyard of the famous State Museum of M. A. Bulgakov.

### РНОТО















































## **Contacts**

Phone: +7 (966) 380 1075
Email: moscow-rentals@yandex.ru

Web-site: moscow-rentals.ru

Working days: Mon, Tue, Wed, Thu, Fri

Hours: 10:00 - 18:00

Category: Real Estate agency

Services: Property rent and sale

### © Moscow Rentals, 2015. All rights reserved.

This website is for informational purposes only and is not a public offer defined by the provisions of Article 437 of the Civil Code of the Russian Federation. Copying of the website materials is possible only with the written permission of the site administration.