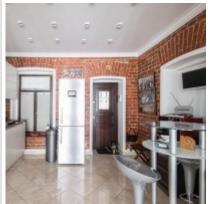

Boiler

Form of payment: Cash, Bank transfer from physical person, Bank transfer from legal entity

**Tenant's payments:** 100% Deposit

**Description:** 17 minutes to Kremlin and Red Square! A spacious living-room (studio) with

large windows: designer top brand furniture, dining area. Big kitchen with all the appliances from the top brands (all the dishes, pots and pans are provided).

国為經濟法国

2 bedrooms (one is equipped as an office room with a sofa-bed). 1 bathroom. A lot of space for storage. High-quality parquet. Security. Close to a big number of restaurants and cafes and 4 metro stations. Ideal location. No elevator.