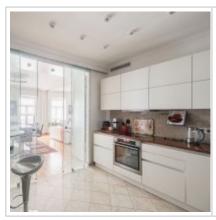

Boiler

Form of payment: Cash, Bank transfer from physical person, Bank transfer from legal entity

**Tenant's payments:** 100% Deposit

**Description:** 17 minutes to Kremlin and Red Square! A spacious living-room (studio) with

large windows: designer top brand furniture, dining area. Big kitchen with all the appliances from the top brands (all the dishes, pots and pans are provided).

国為經濟法国

2 bedrooms (one is equipped as an office room with a sofa-bed). 1 bathroom. A lot of space for storage. High-quality parquet. Security. Close to a big number of restaurants and cafes and 4 metro stations. Ideal location. No elevator.