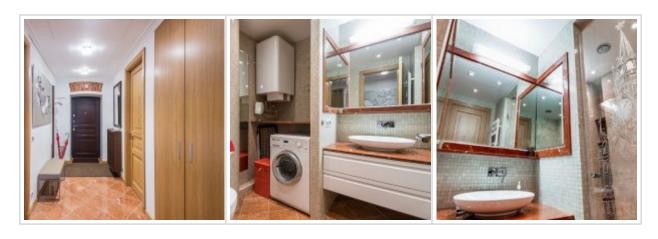

**Rooms (sq.m.):** 35+15+15

Kitchen (sq.m.):

Bathrooms: 1

**Building type:** Pre-revolutionary mansion

**Floor number:** 3 of 3

**Accomodations:** Fridge, Washing machine, TV set, Air-conditioning, Microwave, Dishwasher,

Boiler

Form of payment: Cash, Bank transfer from physical person, Bank transfer from legal entity

**Tenant's payments:** 100% Deposit

**Description:** 17 minutes to Kremlin and Red Square! A spacious living-room (studio) with