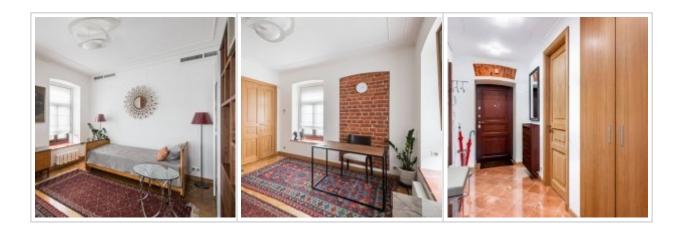

Boiler

Form of payment: Cash, Bank transfer from physical person, Bank transfer from legal entity

**Tenant's payments:** 100% Deposit

**Description:** 17 minutes to Kremlin and Red Square! A spacious living-room (studio) with

large windows: designer top brand furniture, dining area. Big kitchen with all the appliances from the top brands (all the dishes, pots and pans are provided).

国為經濟法国

2 bedrooms (one is equipped as an office room with a sofa-bed). 1 bathroom. A lot of space for storage. High-quality parquet. Security. Close to a big number of restaurants and cafes and 4 metro stations. Ideal location. No elevator.