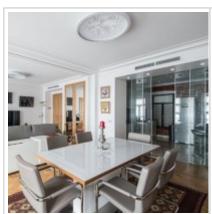

large windows: designer top brand furniture, dining area. Big kitchen with all the appliances from the top brands (all the dishes, pots and pans are provided).

国為經濟法国

2 bedrooms (one is equipped as an office room with a sofa-bed). 1 bathroom. A lot of space for storage. High-quality parquet. Security. Close to a big number of restaurants and cafes and 4 metro stations. Ideal location. No elevator.

### РНОТО