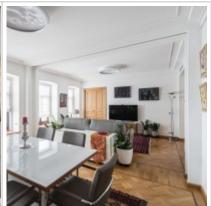

large windows: designer top brand furniture, dining area. Big kitchen with all the appliances from the top brands (all the dishes, pots and pans are provided).

国為經濟法国

2 bedrooms (one is equipped as an office room with a sofa-bed). 1 bathroom. A lot of space for storage. High-quality parquet. Security. Close to a big number of restaurants and cafes and 4 metro stations. Ideal location. No elevator.

### РНОТО