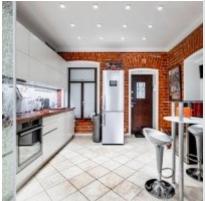

Boiler

Form of payment: Cash, Bank transfer from physical person, Bank transfer from legal entity

**Tenant's payments:** 100% Deposit

**Description:** 17 minutes to Kremlin and Red Square! A spacious living-room (studio) with

large windows: designer top brand furniture, dining area. Big kitchen with all the appliances from the top brands (all the dishes, pots and pans are provided).

国為經濟法国

2 bedrooms (one is equipped as an office room with a sofa-bed). 1 bathroom. A lot of space for storage. High-quality parquet. Security. Close to a big number of restaurants and cafes and 4 metro stations. Ideal location. No elevator.