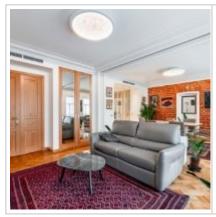

large windows: designer top brand furniture, dining area. Big kitchen with all the appliances from the top brands (all the dishes, pots and pans are provided).

国為經濟法国

2 bedrooms (one is equipped as an office room with a sofa-bed). 1 bathroom. A lot of space for storage. High-quality parquet. Security. Close to a big number of restaurants and cafes and 4 metro stations. Ideal location. No elevator.

### РНОТО