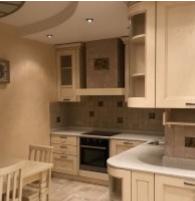

Kitchen (sq.m.): 15

Bathrooms: 1.5

**Building type:** Modern business class

Floor number: 3 of 4

**View:** to the yard and to the street

Parking space: 1

**Accomodations:** Fridge, Washing machine, Dryer machine, TV set, Air-conditioning, Microwave,

### РНОТО