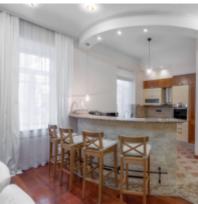

Sretenskiy bulvar, Turgenevskaya, Chistyie prudyi

**Rooms (sq.m.):** 30-20-20-18-18

Kitchen (sq.m.): 15

Bathrooms: 2

Building type: Brick

Floor number: 2 of 6

**View:** to the yard and to the street

**Parking space:** Spontaneous parking in the yard

**Accomodations:** Fridge, Washing machine, Dryer machine, TV set, Microwave, Dishwasher

**Form of payment:** Cash, Bank transfer from physical person, Bank transfer from legal entity

**Tenant's payments:** Electricity bills, Water bills, Internet, Satellite TV

**Special features:** OK with kids younger 7 y.o., OK with pets



### Description:

Клубный дом,ограда,охрана,гараж,парадный подьезд. Евроремонт с элементами дизайна,паркет,2-сан.узла,4-спальни,просторная гостиная.Кухня встроенная вся техника.Мебель модерн

#### **PHOTO**











































## **Contacts**

Phone: +7 (966) 380 1075

Email: moscow-rentals@yandex.ru

Web-site: moscow-rentals.ru

Working days: Mon, Tue, Wed, Thu, Fri

Hours: 10:00 - 18:00

Category: Real Estate agency

Services: Property rent and sale

#### © Moscow Rentals, 2015. All rights reserved.

This website is for informational purposes only and is not a public offer defined by the provisions of Article 437 of the Civil Code of the Russian Federation. Copying of the website materials is possible only with the written permission of the site administration.