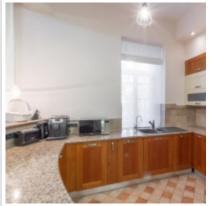

**Rooms (sq.m.):** 30-20-20-18-18

Kitchen (sq.m.): 15

Bathrooms: 2

Building type: Brick

Floor number: 2 of 6

**View:** to the yard and to the street

**Parking space:** Spontaneous parking in the yard

**Accomodations:** Fridge, Washing machine, Dryer machine, TV set, Microwave, Dishwasher

### Description:

Клубный дом,ограда,охрана,гараж,парадный подьезд. Евроремонт с элементами дизайна,паркет,2-сан.узла,4-спальни,просторная гостиная.Кухня встроенная вся техника.Мебель модерн