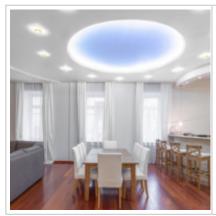

* Sretenskiy bulvar, Turgenevskaya, Chistyie prudyi

**Rooms (sq.m.):** 30-20-20-18-18

Kitchen (sq.m.): 15

Bathrooms: 2

Building type: Brick

Floor number: 2 of 6

**View:** to the yard and to the street

**Parking space:** Spontaneous parking in the yard

**Accomodations:** Fridge, Washing machine, Dryer machine, TV set, Microwave, Dishwasher

**Form of payment:** Cash, Bank transfer from physical person, Bank transfer from legal entity

**Tenant's payments:** Electricity bills, Water bills, Internet, Satellite TV

**Special features:** OK with kids younger 7 y.o., OK with pets



### Description:

Клубный дом,ограда,охрана,гараж,парадный подьезд. Евроремонт с элементами дизайна,паркет,2-сан.узла,4-спальни,просторная гостиная.Кухня встроенная вся техника.Мебель модерн

#### **PHOTO**











































## **Contacts**

Phone: +7 (966) 380 1075

Email: moscow-rentals@yandex.ru

Web-site: moscow-rentals.ru

Working days: Mon, Tue, Wed, Thu, Fri

Hours: 10:00 - 18:00

Category: Real Estate agency

Services: Property rent and sale

#### © Moscow Rentals, 2015. All rights reserved.

This website is for informational purposes only and is not a public offer defined by the provisions of Article 437 of the Civil Code of the Russian Federation. Copying of the website materials is possible only with the written permission of the site administration.