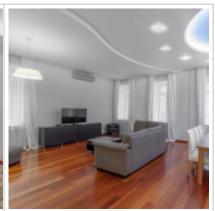

etenskiy bulvar, Turgenevskaya, Chistyie prudyi

**Rooms (sq.m.):** 30-20-20-18-18

Kitchen (sq.m.): 15

Bathrooms: 2

Building type: Brick

Floor number: 2 of 6

**View:** to the yard and to the street

**Parking space:** Spontaneous parking in the yard

**Accomodations:** Fridge, Washing machine, Dryer machine, TV set, Microwave, Dishwasher

**Form of payment:** Cash, Bank transfer from physical person, Bank transfer from legal entity

**Tenant's payments:** Electricity bills, Water bills, Internet, Satellite TV

**Special features:** OK with kids younger 7 y.o., OK with pets



### Description:

Клубный дом,ограда,охрана,гараж,парадный подьезд. Евроремонт с элементами дизайна,паркет,2-сан.узла,4-спальни,просторная гостиная.Кухня встроенная вся техника.Мебель модерн

#### **PHOTO**











































## **Contacts**

Phone: +7 (966) 380 1075

Email: moscow-rentals@yandex.ru

Web-site: moscow-rentals.ru

Working days: Mon, Tue, Wed, Thu, Fri

Hours: 10:00 - 18:00

Category: Real Estate agency

Services: Property rent and sale

#### © Moscow Rentals, 2015. All rights reserved.

This website is for informational purposes only and is not a public offer defined by the provisions of Article 437 of the Civil Code of the Russian Federation. Copying of the website materials is possible only with the written permission of the site administration.