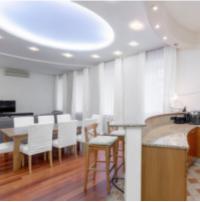

skiy bulvar, Turgenevskaya, Chistyie prudyi

**Rooms (sq.m.):** 30-20-20-18-18

Kitchen (sq.m.): 15

Bathrooms: 2

Building type: Brick

Floor number: 2 of 6

**View:** to the yard and to the street

**Parking space:** Spontaneous parking in the yard

**Accomodations:** Fridge, Washing machine, Dryer machine, TV set, Microwave, Dishwasher

**Form of payment:** Cash, Bank transfer from physical person, Bank transfer from legal entity

**Tenant's payments:** Electricity bills, Water bills, Internet, Satellite TV

**Special features:** OK with kids younger 7 y.o., OK with pets



### Description:

Клубный дом,ограда,охрана,гараж,парадный подьезд. Евроремонт с элементами дизайна,паркет,2-сан.узла,4-спальни,просторная гостиная.Кухня встроенная вся техника.Мебель модерн

#### **PHOTO**











































## **Contacts**

Phone: +7 (966) 380 1075

Email: moscow-rentals@yandex.ru

Web-site: moscow-rentals.ru

Working days: Mon, Tue, Wed, Thu, Fri

Hours: 10:00 - 18:00

Category: Real Estate agency

Services: Property rent and sale

#### © Moscow Rentals, 2015. All rights reserved.

This website is for informational purposes only and is not a public offer defined by the provisions of Article 437 of the Civil Code of the Russian Federation. Copying of the website materials is possible only with the written permission of the site administration.