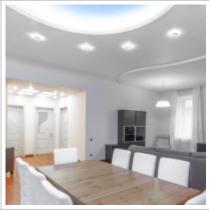

iy bulvar, Turgenevskaya, Chistyie prudyi

**Rooms (sq.m.):** 30-20-20-18-18

Kitchen (sq.m.): 15

Bathrooms: 2

Building type: Brick

Floor number: 2 of 6

**View:** to the yard and to the street

**Parking space:** Spontaneous parking in the yard

**Accomodations:** Fridge, Washing machine, Dryer machine, TV set, Microwave, Dishwasher

**Form of payment:** Cash, Bank transfer from physical person, Bank transfer from legal entity

**Tenant's payments:** Electricity bills, Water bills, Internet, Satellite TV

**Special features:** OK with kids younger 7 y.o., OK with pets



### Description:

Клубный дом,ограда,охрана,гараж,парадный подьезд. Евроремонт с элементами дизайна,паркет,2-сан.узла,4-спальни,просторная гостиная.Кухня встроенная вся техника.Мебель модерн

#### **PHOTO**











































## **Contacts**

Phone: +7 (966) 380 1075

Email: moscow-rentals@yandex.ru

Web-site: moscow-rentals.ru

Working days: Mon, Tue, Wed, Thu, Fri

Hours: 10:00 - 18:00

Category: Real Estate agency

Services: Property rent and sale

#### © Moscow Rentals, 2015. All rights reserved.

This website is for informational purposes only and is not a public offer defined by the provisions of Article 437 of the Civil Code of the Russian Federation. Copying of the website materials is possible only with the written permission of the site administration.