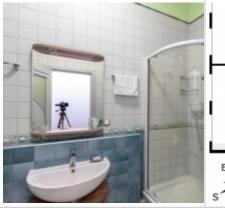

**Rooms (sq.m.):** 30-20-20-18-18

Kitchen (sq.m.): 15

Bathrooms: 2

Building type: Brick

Floor number: 2 of 6

**View:** to the yard and to the street

**Parking space:** Spontaneous parking in the yard

**Accomodations:** Fridge, Washing machine, Dryer machine, TV set, Microwave, Dishwasher