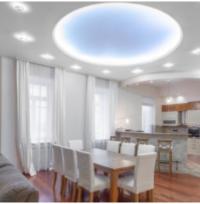

ulvar, Turgenevskaya, Chistyie prudyi

**Rooms (sq.m.):** 30-20-20-18-18

Kitchen (sq.m.): 15

Bathrooms: 2

Building type: Brick

Floor number: 2 of 6

**View:** to the yard and to the street

**Parking space:** Spontaneous parking in the yard

**Accomodations:** Fridge, Washing machine, Dryer machine, TV set, Microwave, Dishwasher

**Form of payment:** Cash, Bank transfer from physical person, Bank transfer from legal entity

**Tenant's payments:** Electricity bills, Water bills, Internet, Satellite TV

**Special features:** OK with kids younger 7 y.o., OK with pets



### Description:

Клубный дом,ограда,охрана,гараж,парадный подьезд. Евроремонт с элементами дизайна,паркет,2-сан.узла,4-спальни,просторная гостиная.Кухня встроенная вся техника.Мебель модерн

#### **PHOTO**











































## **Contacts**

Phone: +7 (966) 380 1075

Email: moscow-rentals@yandex.ru

Web-site: moscow-rentals.ru

Working days: Mon, Tue, Wed, Thu, Fri

Hours: 10:00 - 18:00

Category: Real Estate agency

Services: Property rent and sale

#### © Moscow Rentals, 2015. All rights reserved.

This website is for informational purposes only and is not a public offer defined by the provisions of Article 437 of the Civil Code of the Russian Federation. Copying of the website materials is possible only with the written permission of the site administration.