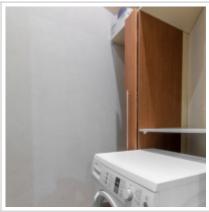

**Rooms (sq.m.):** 30-20-20-18-18

Kitchen (sq.m.): 15

Bathrooms: 2

Building type: Brick

Floor number: 2 of 6

**View:** to the yard and to the street

**Parking space:** Spontaneous parking in the yard

**Accomodations:** Fridge, Washing machine, Dryer machine, TV set, Microwave, Dishwasher