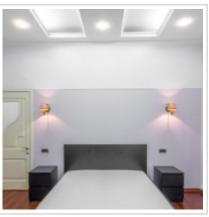

**Rooms (sq.m.):** 30-20-20-18-18

Kitchen (sq.m.): 15

Bathrooms: 2

Building type: Brick

Floor number: 2 of 6

**View:** to the yard and to the street

**Parking space:** Spontaneous parking in the yard

**Accomodations:** Fridge, Washing machine, Dryer machine, TV set, Microwave, Dishwasher

### Description:

Клубный дом,ограда,охрана,гараж,парадный подьезд. Евроремонт с элементами дизайна,паркет,2-сан.узла,4-спальни,просторная гостиная.Кухня встроенная вся техника.Мебель модерн