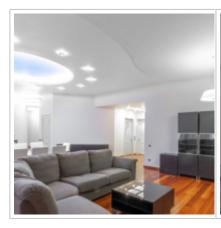

bulvar, Turgenevskaya, Chistyie prudyi

**Rooms (sq.m.):** 30-20-20-18-18

Kitchen (sq.m.): 15

Bathrooms: 2

Building type: Brick

Floor number: 2 of 6

**View:** to the yard and to the street

**Parking space:** Spontaneous parking in the yard

**Accomodations:** Fridge, Washing machine, Dryer machine, TV set, Microwave, Dishwasher

**Form of payment:** Cash, Bank transfer from physical person, Bank transfer from legal entity

**Tenant's payments:** Electricity bills, Water bills, Internet, Satellite TV

**Special features:** OK with kids younger 7 y.o., OK with pets



### Description:

Клубный дом,ограда,охрана,гараж,парадный подьезд. Евроремонт с элементами дизайна,паркет,2-сан.узла,4-спальни,просторная гостиная.Кухня встроенная вся техника.Мебель модерн

#### **PHOTO**











































## **Contacts**

Phone: +7 (966) 380 1075

Email: moscow-rentals@yandex.ru

Web-site: moscow-rentals.ru

Working days: Mon, Tue, Wed, Thu, Fri

Hours: 10:00 - 18:00

Category: Real Estate agency

Services: Property rent and sale

#### © Moscow Rentals, 2015. All rights reserved.

This website is for informational purposes only and is not a public offer defined by the provisions of Article 437 of the Civil Code of the Russian Federation. Copying of the website materials is possible only with the written permission of the site administration.