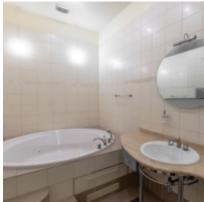

**Rooms (sq.m.):** 30-20-20-18-18

Kitchen (sq.m.): 15

Bathrooms: 2

Building type: Brick

Floor number: 2 of 6

**View:** to the yard and to the street

**Parking space:** Spontaneous parking in the yard

**Accomodations:** Fridge, Washing machine, Dryer machine, TV set, Microwave, Dishwasher