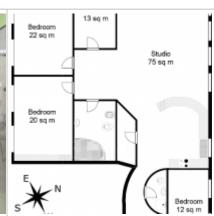

**Rooms (sq.m.):** 30-20-20-18-18

Kitchen (sq.m.): 15

Bathrooms: 2

Building type: Brick

Floor number: 2 of 6

**View:** to the yard and to the street

**Parking space:** Spontaneous parking in the yard

**Accomodations:** Fridge, Washing machine, Dryer machine, TV set, Microwave, Dishwasher