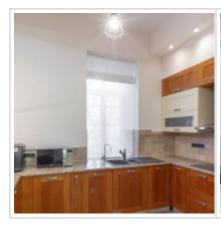

**Rooms (sq.m.):** 30-20-20-18-18

Kitchen (sq.m.): 15

Bathrooms: 2

Building type: Brick

Floor number: 2 of 6

**View:** to the yard and to the street

**Parking space:** Spontaneous parking in the yard

**Accomodations:** Fridge, Washing machine, Dryer machine, TV set, Microwave, Dishwasher

### Description:

Клубный дом,ограда,охрана,гараж,парадный подьезд. Евроремонт с элементами дизайна,паркет,2-сан.узла,4-спальни,просторная гостиная.Кухня встроенная вся техника.Мебель модерн