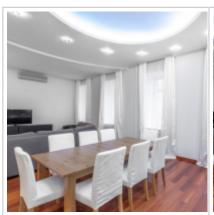

enskiy bulvar, Turgenevskaya, Chistyie prudyi

**Rooms (sq.m.):** 30-20-20-18-18

Kitchen (sq.m.): 15

Bathrooms: 2

Building type: Brick

Floor number: 2 of 6

**View:** to the yard and to the street

**Parking space:** Spontaneous parking in the yard

**Accomodations:** Fridge, Washing machine, Dryer machine, TV set, Microwave, Dishwasher

**Form of payment:** Cash, Bank transfer from physical person, Bank transfer from legal entity

**Tenant's payments:** Electricity bills, Water bills, Internet, Satellite TV

**Special features:** OK with kids younger 7 y.o., OK with pets



### Description:

Клубный дом,ограда,охрана,гараж,парадный подьезд. Евроремонт с элементами дизайна,паркет,2-сан.узла,4-спальни,просторная гостиная.Кухня встроенная вся техника.Мебель модерн

#### **PHOTO**











































## **Contacts**

Phone: +7 (966) 380 1075

Email: moscow-rentals@yandex.ru

Web-site: moscow-rentals.ru

Working days: Mon, Tue, Wed, Thu, Fri

Hours: 10:00 - 18:00

Category: Real Estate agency

Services: Property rent and sale

#### © Moscow Rentals, 2015. All rights reserved.

This website is for informational purposes only and is not a public offer defined by the provisions of Article 437 of the Civil Code of the Russian Federation. Copying of the website materials is possible only with the written permission of the site administration.