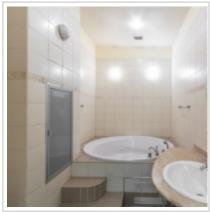

**Rooms (sq.m.):** 30-20-20-18-18

Kitchen (sq.m.): 15

Bathrooms: 2

Building type: Brick

Floor number: 2 of 6

**View:** to the yard and to the street

**Parking space:** Spontaneous parking in the yard

**Accomodations:** Fridge, Washing machine, Dryer machine, TV set, Microwave, Dishwasher

#### **PHOTO**