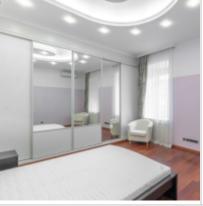

**Rooms (sq.m.):** 30-20-20-18-18

Kitchen (sq.m.): 15

Bathrooms: 2

Building type: Brick

Floor number: 2 of 6

**View:** to the yard and to the street

**Parking space:** Spontaneous parking in the yard

**Accomodations:** Fridge, Washing machine, Dryer machine, TV set, Microwave, Dishwasher

### Description:

Клубный дом,ограда,охрана,гараж,парадный подьезд. Евроремонт с элементами дизайна,паркет,2-сан.узла,4-спальни,просторная гостиная.Кухня встроенная вся техника.Мебель модерн