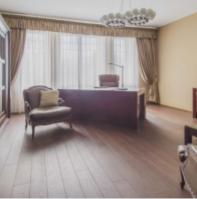

**Special features:** OK with kids younger 7 y.o.

**Description:** Ceiling height 3 m. Bedrooms: 2, bathrooms: 4. Total area: 250 sq. m. Rooms:

45-30-28-24 sq.m. Kitchen: 15 sq. m. Unique author's design. Walk-in closet.

**Rooms (sq.m.):** 45-30-28-24

Kitchen (sq.m.): 15

Balcony: 1

Bathrooms: 4

**Building type:** Modern business class

**Floor number:** 5 of 13

**View:** to the yard and to the street

Parking space: 1