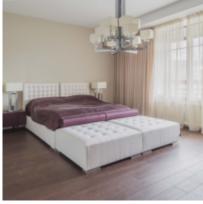

**Rooms (sq.m.):** 45-30-28-24

Kitchen (sq.m.): 15

Balcony: 1

Bathrooms: 4

**Building type:** Modern business class

**Floor number:** 5 of 13

**View:** to the yard and to the street

Parking space: 1

**Special features:** OK with kids younger 7 y.o.

**Description:** Ceiling height 3 m. Bedrooms: 2, bathrooms: 4. Total area: 250 sq. m. Rooms:

45-30-28-24 sq.m. Kitchen: 15 sq. m. Unique author's design. Walk-in closet.