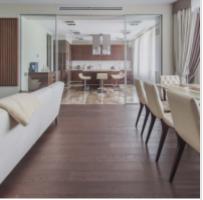

#### **DESCRIPTION**

Agency fee: 100%

**Type of deal:** for a long-term rent

**Property type:** 4-room (3 BR) apartment

**Square meters:** 250 sq.m.

**Minutes to the closest metro:** 5 by foot

Metro: Smolenskaya

**Rooms (sq.m.):** 45-30-28-24

Kitchen (sq.m.): 15

Balcony: 1

Bathrooms: 4

**Building type:** Modern business class

**Floor number:** 5 of 13

**View:** to the yard and to the street

Parking space: 1

**Special features:** OK with kids younger 7 y.o.

**Description:** Ceiling height 3 m. Bedrooms: 2, bathrooms: 4. Total area: 250 sq. m. Rooms:

45-30-28-24 sq.m. Kitchen: 15 sq. m. Unique author's design. Walk-in closet.