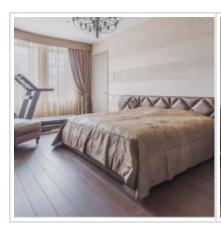

**Rooms (sq.m.):** 45-30-28-24

Kitchen (sq.m.): 15

Balcony: 1

Bathrooms: 4

**Building type:** Modern business class

**Floor number:** 5 of 13

**View:** to the yard and to the street

Parking space: 1

**Special features:** OK with kids younger 7 y.o.

**Description:** Ceiling height 3 m. Bedrooms: 2, bathrooms: 4. Total area: 250 sq. m. Rooms:

45-30-28-24 sq.m. Kitchen: 15 sq. m. Unique author's design. Walk-in closet.