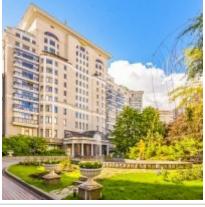

to the closest metro:** 5 by foot

Metro: Smolenskaya

**Rooms (sq.m.):** 45-30-28-24

Kitchen (sq.m.): 15

Balcony: 1

Bathrooms: 4

**Building type:** Modern business class

**Floor number:** 5 of 13

**View:** to the yard and to the street

Parking space: 1

**Accomodations:** Fridge, Washing machine, TV set, Air-conditioning, Dishwasher

**Form of payment:** Cash, Bank transfer from physical person, Bank transfer from legal entity

**Tenant's payments:** 100% Deposit, Electricity bills, Water bills, Internet



**Special features:** OK with kids younger 7 y.o.

**Description:** Ceiling height 3 m. Bedrooms: 2, bathrooms: 4. Total area: 250 sq. m. Rooms:

45-30-28-24 sq.m. Kitchen: 15 sq. m. Unique author's design. Walk-in closet.

Balcony.

#### РНОТО



































## **Contacts**

| Phone:        | +7 (966) 380 1075        |
|---------------|--------------------------|
| Email:        | moscow-rentals@yandex.ru |
| Web-site:     | moscow-rentals.ru        |
| Working days: | Mon, Tue, Wed, Thu, Fri  |
| Hours:        | 10:00 - 18:00            |
| Category:     | Real Estate agency       |
| Services:     | Property rent and sale   |

### © Moscow Rentals, 2015. All rights reserved.

This website is for informational purposes only and is not a public offer defined by the provisions of Article 437 of the Civil Code of the Russian Federation. Copying of the website materials is possible only with the written permission of the site administration.