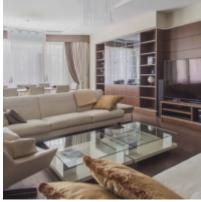

**Special features:** OK with kids younger 7 y.o.

**Description:** Ceiling height 3 m. Bedrooms: 2, bathrooms: 4. Total area: 250 sq. m. Rooms:

45-30-28-24 sq.m. Kitchen: 15 sq. m. Unique author's design. Walk-in closet.

Balcony.

#### РНОТО