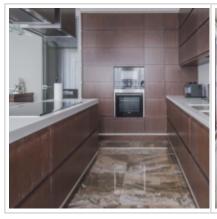

**Special features:** OK with kids younger 7 y.o.

**Description:** Ceiling height 3 m. Bedrooms: 2, bathrooms: 4. Total area: 250 sq. m. Rooms:

45-30-28-24 sq.m. Kitchen: 15 sq. m. Unique author's design. Walk-in closet.

**Rooms (sq.m.):** 45-30-28-24

Kitchen (sq.m.): 15

Balcony: 1

Bathrooms: 4

**Building type:** Modern business class

**Floor number:** 5 of 13

**View:** to the yard and to the street

Parking space: 1