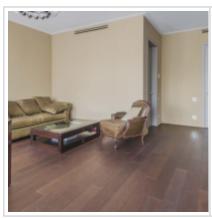

**Special features:** OK with kids younger 7 y.o.

**Description:** Ceiling height 3 m. Bedrooms: 2, bathrooms: 4. Total area: 250 sq. m. Rooms:

45-30-28-24 sq.m. Kitchen: 15 sq. m. Unique author's design. Walk-in closet.

#### РНОТО