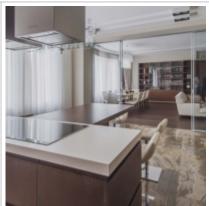

**Special features:** OK with kids younger 7 y.o.

**Description:** Ceiling height 3 m. Bedrooms: 2, bathrooms: 4. Total area: 250 sq. m. Rooms:

45-30-28-24 sq.m. Kitchen: 15 sq. m. Unique author's design. Walk-in closet.

**Rooms (sq.m.):** 45-30-28-24

Kitchen (sq.m.): 15

Balcony: 1

Bathrooms: 4

**Building type:** Modern business class

**Floor number:** 5 of 13

**View:** to the yard and to the street

Parking space: 1