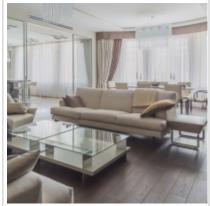

**Special features:** OK with kids younger 7 y.o.

**Description:** Ceiling height 3 m. Bedrooms: 2, bathrooms: 4. Total area: 250 sq. m. Rooms:

45-30-28-24 sq.m. Kitchen: 15 sq. m. Unique author's design. Walk-in closet.

Balcony.

#### РНОТО