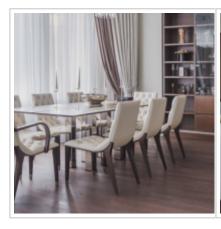

**Special features:** OK with kids younger 7 y.o.

**Description:** Ceiling height 3 m. Bedrooms: 2, bathrooms: 4. Total area: 250 sq. m. Rooms:

45-30-28-24 sq.m. Kitchen: 15 sq. m. Unique author's design. Walk-in closet.

Balcony.

#### РНОТО