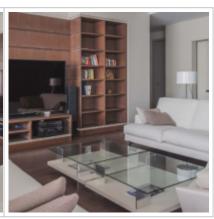

**Special features:** OK with kids younger 7 y.o.

**Description:** Ceiling height 3 m. Bedrooms: 2, bathrooms: 4. Total area: 250 sq. m. Rooms:

45-30-28-24 sq.m. Kitchen: 15 sq. m. Unique author's design. Walk-in closet.

Balcony.

#### РНОТО