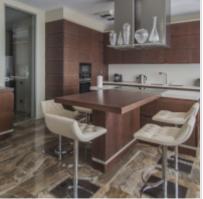

**Rooms (sq.m.):** 45-30-28-24

Kitchen (sq.m.): 15

Balcony: 1

Bathrooms: 4

**Building type:** Modern business class

**Floor number:** 5 of 13

**View:** to the yard and to the street

Parking space: 1

**Special features:** OK with kids younger 7 y.o.

**Description:** Ceiling height 3 m. Bedrooms: 2, bathrooms: 4. Total area: 250 sq. m. Rooms:

45-30-28-24 sq.m. Kitchen: 15 sq. m. Unique author's design. Walk-in closet.