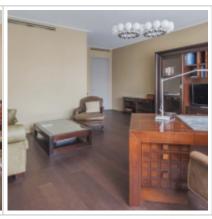

**Special features:** OK with kids younger 7 y.o.

**Description:** Ceiling height 3 m. Bedrooms: 2, bathrooms: 4. Total area: 250 sq. m. Rooms:

45-30-28-24 sq.m. Kitchen: 15 sq. m. Unique author's design. Walk-in closet.

**Rooms (sq.m.):** 45-30-28-24

Kitchen (sq.m.): 15

Balcony: 1

Bathrooms: 4

**Building type:** Modern business class

**Floor number:** 5 of 13

**View:** to the yard and to the street

Parking space: 1