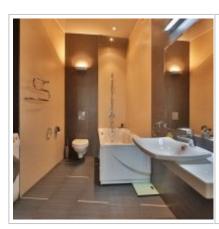

**Rooms (sq.m.):** 22-16

Kitchen (sq.m.):

Bathrooms: 2

Building type: Brick

**Floor number:** 7 of 9

**View:** to the yard

**Parking space:** Spontaneous parking in the yard

**Accomodations:** Fridge, Washing machine, Air-conditioning, Dishwasher