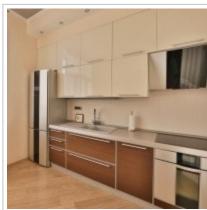

#### **DESCRIPTION**

Agency fee: 100%

**Type of deal:** for a long-term rent

**Property type:** 2-room (1 BR) apartment

**Square meters:** 67 sq.m.

**Minutes to the closest metro:** 5 by foot

Metro: Prospekt Mira, Suharevskaya, Trubnaya, Tsvetnoy bulvar

**Rooms (sq.m.):** 22-16

Kitchen (sq.m.):

Bathrooms: 2

Building type: Brick

**Floor number:** 7 of 9

**View:** to the yard

**Parking space:** Spontaneous parking in the yard

**Accomodations:** Fridge, Washing machine, Air-conditioning, Dishwasher