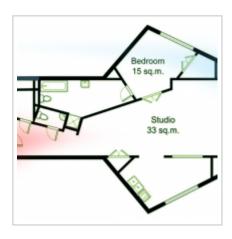

#### **DESCRIPTION**

Agency fee: 100%

**Type of deal:** for a long-term rent

**Property type:** 2-room (1 BR) apartment

**Square meters:** 67 sq.m.

**Minutes to the closest metro:** 5 by foot

Metro: Prospekt Mira, Suharevskaya, Trubnaya, Tsvetnoy bulvar

**Rooms (sq.m.):** 22-16

Kitchen (sq.m.):

Bathrooms: 2

Building type: Brick

**Floor number:** 7 of 9

**View:** to the yard

**Parking space:** Spontaneous parking in the yard

**Accomodations:** Fridge, Washing machine, Air-conditioning, Dishwasher