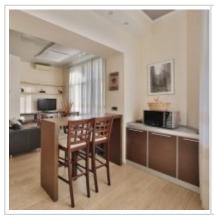

#### **DESCRIPTION**

Agency fee: 100%

**Type of deal:** for a long-term rent

**Property type:** 2-room (1 BR) apartment

**Square meters:** 67 sq.m.

**Minutes to the closest metro:** 5 by foot

Metro: Prospekt Mira, Suharevskaya, Trubnaya, Tsvetnoy bulvar

**Rooms (sq.m.):** 22-16

Kitchen (sq.m.):

Bathrooms: 2

Building type: Brick

**Floor number:** 7 of 9

**View:** to the yard

**Parking space:** Spontaneous parking in the yard

**Accomodations:** Fridge, Washing machine, Air-conditioning, Dishwasher