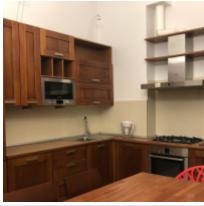

**Special features:** OK with kids younger 7 y.o.

**Description:** Panoramic views. The bedrooms windows overlook the yard. Just renovated. A

spacious walk-in closet in the master bedroom. Nice entrance of the building.