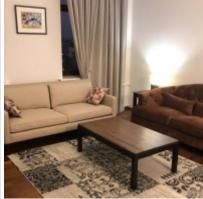

#### **DESCRIPTION**

Agency fee: 100%

**Type of deal:** for a long-term rent

**Property type:** 3-room (2 BR) apartment

**Square meters:** 100 sq.m.

**Minutes to the closest metro:** 7 by foot

Metro: Marksistskaya, Novokuznetskaya, Taganskaya, Tretiyakovskaya

**Rooms (sq.m.):** 60

Kitchen (sq.m.):

Balcony: 1

Bathrooms: 2

**Building type:** Stalin-era

Floor number: 6 of 8

**View:** to the yard and to the street

**Parking space:** Spontaneous parking in the yard

**Accomodations:** Fridge, TV set, Air-conditioning, Microwave, Iron and iron board, Dishes,

Dishwasher

Form of payment: Bank transfer from physical person, Bank transfer from legal entity

**Tenant's payments:** 100% Deposit, Electricity bills, Water bills, Internet

**Special features:** OK with kids younger 7 y.o.

**Description:** Panoramic views. The bedrooms windows overlook the yard. Just renovated. A

spacious walk-in closet in the master bedroom. Nice entrance of the building.