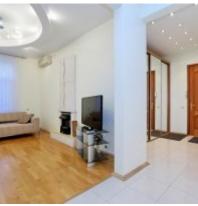

#### **DESCRIPTION**

Agency fee: 100%

**Type of deal:** for a long-term rent

**Property type:** 3-room (2 BR) apartment

**Square meters:** 90 sq.m.

Minutes to the closest metro: 10 by foot

Metro: Ohotnyiy ryad, Pushkinskaya, Tverskaya, Teatralnaya

**Rooms (sq.m.):** 20-20-18

Bathrooms: 1

Building type: Brick

**Floor number:** 3 of 5

**View:** to the yard and to the street

**Parking space:** Spontaneous parking in the yard

**Accomodations:** Fridge, Washing machine, TV set, Air-conditioning, Dishwasher, Boiler