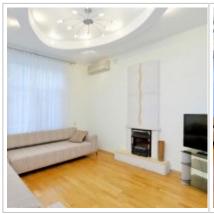

#### **DESCRIPTION**

Agency fee: 100%

**Type of deal:** for a long-term rent

**Property type:** 3-room (2 BR) apartment

**Square meters:** 90 sq.m.

Minutes to the closest metro: 10 by foot

Metro: Ohotnyiy ryad, Pushkinskaya, Tverskaya, Teatralnaya

**Rooms (sq.m.):** 20-20-18

Bathrooms: 1

Building type: Brick

**Floor number:** 3 of 5

**View:** to the yard and to the street

**Parking space:** Spontaneous parking in the yard

**Accomodations:** Fridge, Washing machine, TV set, Air-conditioning, Dishwasher, Boiler