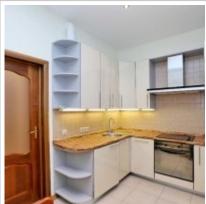

#### **DESCRIPTION**

Agency fee: 100%

**Type of deal:** for a long-term rent

**Property type:** 3-room (2 BR) apartment

**Square meters:** 90 sq.m.

Minutes to the closest metro: 10 by foot

Metro: Ohotnyiy ryad, Pushkinskaya, Tverskaya, Teatralnaya

**Rooms (sq.m.):** 20-20-18

Bathrooms: 1

Building type: Brick

**Floor number:** 3 of 5

**View:** to the yard and to the street

**Parking space:** Spontaneous parking in the yard

**Accomodations:** Fridge, Washing machine, TV set, Air-conditioning, Dishwasher, Boiler

Form of payment: Cash

**Tenant's payments:** 100% Deposit, Electricity bills, Water bills, Internet, Satellite TV