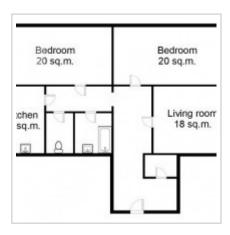

#### **DESCRIPTION**

Agency fee: 100%

**Type of deal:** for a long-term rent

**Property type:** 3-room (2 BR) apartment

**Square meters:** 90 sq.m.

Minutes to the closest metro: 10 by foot

Metro: Ohotnyiy ryad, Pushkinskaya, Tverskaya, Teatralnaya

**Rooms (sq.m.):** 20-20-18

Bathrooms: 1

Building type: Brick

**Floor number:** 3 of 5

**View:** to the yard and to the street

**Parking space:** Spontaneous parking in the yard

**Accomodations:** Fridge, Washing machine, TV set, Air-conditioning, Dishwasher, Boiler