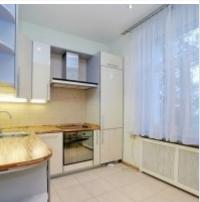

#### **DESCRIPTION**

Agency fee: 100%

**Type of deal:** for a long-term rent

**Property type:** 3-room (2 BR) apartment

**Square meters:** 90 sq.m.

Minutes to the closest metro: 10 by foot

Metro: Ohotnyiy ryad, Pushkinskaya, Tverskaya, Teatralnaya

**Rooms (sq.m.):** 20-20-18

Bathrooms: 1

Building type: Brick

**Floor number:** 3 of 5

**View:** to the yard and to the street

**Parking space:** Spontaneous parking in the yard

**Accomodations:** Fridge, Washing machine, TV set, Air-conditioning, Dishwasher, Boiler

Form of payment: Cash

**Tenant's payments:** 100% Deposit, Electricity bills, Water bills, Internet, Satellite TV