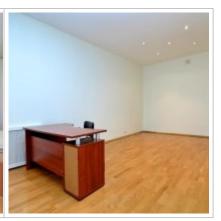

#### **DESCRIPTION**

Agency fee: 100%

**Type of deal:** for a long-term rent

**Property type:** 3-room (2 BR) apartment

**Square meters:** 90 sq.m.

Minutes to the closest metro: 10 by foot

Metro: Ohotnyiy ryad, Pushkinskaya, Tverskaya, Teatralnaya

**Rooms (sq.m.):** 20-20-18

Bathrooms: 1

Building type: Brick

**Floor number:** 3 of 5

**View:** to the yard and to the street

**Parking space:** Spontaneous parking in the yard

**Accomodations:** Fridge, Washing machine, TV set, Air-conditioning, Dishwasher, Boiler

Form of payment: Cash

**Tenant's payments:** 100% Deposit, Electricity bills, Water bills, Internet, Satellite TV