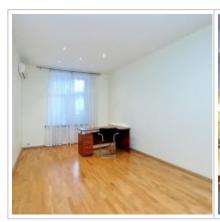

#### **DESCRIPTION**

Agency fee: 100%

**Type of deal:** for a long-term rent

**Property type:** 3-room (2 BR) apartment

**Square meters:** 90 sq.m.

Minutes to the closest metro: 10 by foot

Metro: Ohotnyiy ryad, Pushkinskaya, Tverskaya, Teatralnaya

**Rooms (sq.m.):** 20-20-18

Bathrooms: 1

Building type: Brick

**Floor number:** 3 of 5

**View:** to the yard and to the street

**Parking space:** Spontaneous parking in the yard

**Accomodations:** Fridge, Washing machine, TV set, Air-conditioning, Dishwasher, Boiler

Form of payment: Cash

**Tenant's payments:** 100% Deposit, Electricity bills, Water bills, Internet, Satellite TV