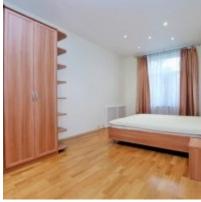

#### **DESCRIPTION**

Agency fee: 100%

**Type of deal:** for a long-term rent

**Property type:** 3-room (2 BR) apartment

**Square meters:** 90 sq.m.

Minutes to the closest metro: 10 by foot

Metro: Ohotnyiy ryad, Pushkinskaya, Tverskaya, Teatralnaya

**Rooms (sq.m.):** 20-20-18

Bathrooms: 1

Building type: Brick

**Floor number:** 3 of 5

**View:** to the yard and to the street

**Parking space:** Spontaneous parking in the yard

**Accomodations:** Fridge, Washing machine, TV set, Air-conditioning, Dishwasher, Boiler

Form of payment: Cash

**Tenant's payments:** 100% Deposit, Electricity bills, Water bills, Internet, Satellite TV