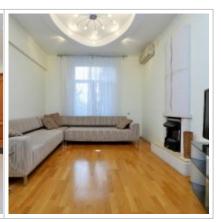

#### **DESCRIPTION**

Agency fee: 100%

**Type of deal:** for a long-term rent

**Property type:** 3-room (2 BR) apartment

**Square meters:** 90 sq.m.

Minutes to the closest metro: 10 by foot

Metro: Ohotnyiy ryad, Pushkinskaya, Tverskaya, Teatralnaya

**Rooms (sq.m.):** 20-20-18

Bathrooms: 1

Building type: Brick

**Floor number:** 3 of 5

**View:** to the yard and to the street

**Parking space:** Spontaneous parking in the yard

**Accomodations:** Fridge, Washing machine, TV set, Air-conditioning, Dishwasher, Boiler