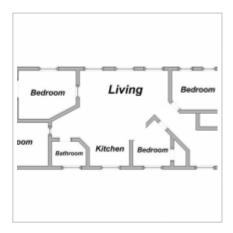

**Rooms (sq.m.):** 45-16 13-16-17

Kitchen (sq.m.): 15

Balcony: 1

Bathrooms: 3

**Building type:** Pre-revolutionary mansion

**Floor number:** 4 of 7

**View:** to the yard

Parking space: Possibility to rent