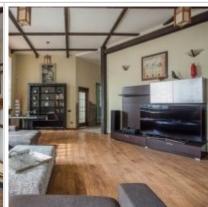

month

ID ref # 2236

#### **DESCRIPTION**

Agency fee: 100%

**Type of deal:** for a long-term rent

**Property type:** 5-room (4 BR) apartment

**Square meters:** 180 sq.m.

Minutes to the closest metro: 10 by foot

Metro: Mayakovskaya

**Rooms (sq.m.):** 45-16 13-16-17

Kitchen (sq.m.): 15

Balcony: 1

Bathrooms: 3

**Building type:** Pre-revolutionary mansion

**Floor number:** 4 of 7

**View:** to the yard

Parking space: Possibility to rent

Accomodations: Fridge, Washing machine, Dryer machine, TV set, Air-conditioning, Microwave,

Dishwasher

**Form of payment:** Cash, Bank transfer from physical person, Bank transfer from legal entity



**Tenant's payments:** 100% Deposit, Electricity bills, Internet

**Special features:** OK with kids younger 7 y.o., OK with pets

## РНОТО

































## **Contacts**

| Phone:        | +7 (966) 3801075 (en/ru)            |
|---------------|-------------------------------------|
| Email:        | moscow-rentals@yandex.ru            |
| Web-site:     | moscow-rentals.ru                   |
| WhatsApp:     | +7 966 380 1075                     |
| Facebook:     | www.facebook.com/MoscowExpatRentals |
| Telegram:     | https://t.me/MoscowExpatRentals     |
| Working days: | Mon, Tue, Wed, Thu, Fri             |
| Hours:        | 10:00 - 18:00                       |
| Category:     | Real Estate agency                  |
| Services:     | Property rent and sale              |

### © Moscow Rentals, 2015. All rights reserved.

This website is for informational purposes only and is not a public offer defined by the