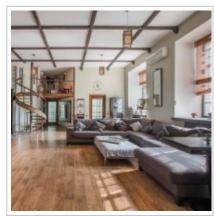

per month

ID ref # 2236

#### **DESCRIPTION**

Agency fee: 100%

**Type of deal:** for a long-term rent

**Property type:** 5-room (4 BR) apartment

**Square meters:** 180 sq.m.

Minutes to the closest metro: 10 by foot

Metro: Mayakovskaya

**Rooms (sq.m.):** 45-16 13-16-17

Kitchen (sq.m.): 15

Balcony: 1

Bathrooms: 3

**Building type:** Pre-revolutionary mansion

**Floor number:** 4 of 7

**View:** to the yard

Parking space: Possibility to rent

Accomodations: Fridge, Washing machine, Dryer machine, TV set, Air-conditioning, Microwave,

Dishwasher

**Form of payment:** Cash, Bank transfer from physical person, Bank transfer from legal entity



**Tenant's payments:** 100% Deposit, Electricity bills, Internet

**Special features:** OK with kids younger 7 y.o., OK with pets

## РНОТО

































## **Contacts**

| Phone:        | +7 (966) 3801075 (en/ru)            |
|---------------|-------------------------------------|
| Email:        | moscow-rentals@yandex.ru            |
| Web-site:     | moscow-rentals.ru                   |
| WhatsApp:     | +7 966 380 1075                     |
| Facebook:     | www.facebook.com/MoscowExpatRentals |
| Telegram:     | https://t.me/MoscowExpatRentals     |
| Working days: | Mon, Tue, Wed, Thu, Fri             |
| Hours:        | 10:00 - 18:00                       |
| Category:     | Real Estate agency                  |
| Services:     | Property rent and sale              |

### © Moscow Rentals, 2015. All rights reserved.

This website is for informational purposes only and is not a public offer defined by