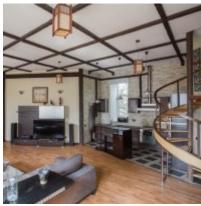

r month

ID ref # 2236

#### **DESCRIPTION**

Agency fee: 100%

**Type of deal:** for a long-term rent

**Property type:** 5-room (4 BR) apartment

**Square meters:** 180 sq.m.

Minutes to the closest metro: 10 by foot

Metro: Mayakovskaya

**Rooms (sq.m.):** 45-16 13-16-17

Kitchen (sq.m.): 15

Balcony: 1

Bathrooms: 3

**Building type:** Pre-revolutionary mansion

**Floor number:** 4 of 7

**View:** to the yard

Parking space: Possibility to rent

Accomodations: Fridge, Washing machine, Dryer machine, TV set, Air-conditioning, Microwave,

Dishwasher

**Form of payment:** Cash, Bank transfer from physical person, Bank transfer from legal entity



**Tenant's payments:** 100% Deposit, Electricity bills, Internet

**Special features:** OK with kids younger 7 y.o., OK with pets

## РНОТО

































## **Contacts**

| Phone:        | +7 (966) 3801075 (en/ru)            |
|---------------|-------------------------------------|
| Email:        | moscow-rentals@yandex.ru            |
| Web-site:     | moscow-rentals.ru                   |
| WhatsApp:     | +7 966 380 1075                     |
| Facebook:     | www.facebook.com/MoscowExpatRentals |
| Telegram:     | https://t.me/MoscowExpatRentals     |
| Working days: | Mon, Tue, Wed, Thu, Fri             |
| Hours:        | 10:00 - 18:00                       |
| Category:     | Real Estate agency                  |
| Services:     | Property rent and sale              |

### © Moscow Rentals, 2015. All rights reserved.

This website is for informational purposes only and is not a public offer defined by t