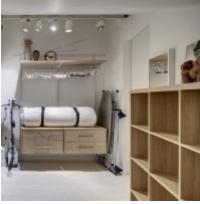

Kitchen (sq.m.):

Bathrooms: 2

Building type: Brick

Floor number: 4 of 4

**View:** to the yard and to the street

Parking space: 1

**Accomodations:** Fridge, Washing machine, TV set, Air-conditioning, Dishwasher