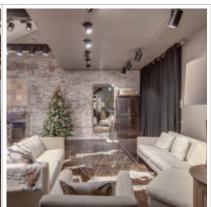

Str, 20

400 000 RUB per month

ID ref # 2237

#### **DESCRIPTION**

Agency fee: 100%

**Type of deal:** for a long-term rent

**Property type:** 3-room (2 BR) apartment

**Square meters:** 125 sq.m.

Minutes to the closest metro: 10 by foot

Metro: Pushkinskaya, Tverskaya, Chehovskaya

Kitchen (sq.m.):

Bathrooms: 2

Building type: Brick

Floor number: 4 of 4

**View:** to the yard and to the street

Parking space: 1

**Accomodations:** Fridge, Washing machine, TV set, Air-conditioning, Dishwasher

Form of payment: Cash, Bank transfer from physical person, Bank transfer from legal entity

**Tenant's payments:** 100% Deposit, Electricity bills, Internet

**Special features:** OK with kids younger 7 y.o., OK with pets

**Description:** No elevator. A fixed parking space.



### РНОТО





































# **Contacts**

| Phone:        | +7 (966) 3801075 (en/ru)            |
|---------------|-------------------------------------|
| Email:        | moscow-rentals@yandex.ru            |
| Web-site:     | moscow-rentals.ru                   |
| WhatsApp:     | +7 966 380 1075                     |
| Facebook:     | www.facebook.com/MoscowExpatRentals |
| Telegram:     | https://t.me/MoscowExpatRentals     |
| Working days: | Mon, Tue, Wed, Thu, Fri             |
| Hours:        | 10:00 - 18:00                       |
| Category:     | Real Estate agency                  |
| Services:     | Property rent and sale              |

### © Moscow Rentals, 2015. All rights reserved.

This website is for informational purposes only and is not a public offer defined by