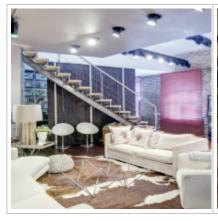

ovka Str, 20

400 000 RUB per month

ID ref # 2237

#### **DESCRIPTION**

Agency fee: 100%

**Type of deal:** for a long-term rent

**Property type:** 3-room (2 BR) apartment

**Square meters:** 125 sq.m.

Minutes to the closest metro: 10 by foot

Metro: Pushkinskaya, Tverskaya, Chehovskaya

Kitchen (sq.m.):

Bathrooms: 2

Building type: Brick

Floor number: 4 of 4

**View:** to the yard and to the street

Parking space: 1

**Accomodations:** Fridge, Washing machine, TV set, Air-conditioning, Dishwasher

Form of payment: Cash, Bank transfer from physical person, Bank transfer from legal entity

**Tenant's payments:** 100% Deposit, Electricity bills, Internet

**Special features:** OK with kids younger 7 y.o., OK with pets

**Description:** No elevator. A fixed parking space.



### РНОТО





































# **Contacts**

| Phone:        | +7 (966) 3801075 (en/ru)            |
|---------------|-------------------------------------|
| Email:        | moscow-rentals@yandex.ru            |
| Web-site:     | moscow-rentals.ru                   |
| WhatsApp:     | +7 966 380 1075                     |
| Facebook:     | www.facebook.com/MoscowExpatRentals |
| Telegram:     | https://t.me/MoscowExpatRentals     |
| Working days: | Mon, Tue, Wed, Thu, Fri             |
| Hours:        | 10:00 - 18:00                       |
| Category:     | Real Estate agency                  |
| Services:     | Property rent and sale              |

### © Moscow Rentals, 2015. All rights reserved.

This website is for informational purposes only and is not a public offer defined