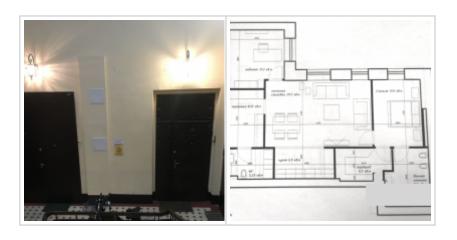

#### **DESCRIPTION**

Agency fee: 2%

**Property type:** 3-room (2 BR) apartment

**Square meters:** 88 sq.m.

Minutes to the closest metro: 8 by foot

Metro: Mayakovskaya, Pushkinskaya, Tverskaya

**Rooms (sq.m.):** 13-13,2-29,2

Kitchen (sq.m.): 6,9

Bathrooms: 1.5

**Building type:** Pre-revolutionary mansion

Floor number: 5

**Total number of floors:** 6

**View:** to the yard

**Parking space:** Spontaneous parking in the yard

**Special features:** With furniture and appliences, Elevator

restored ceiling and railings. Completely replaced all pipes, electrics and ceilings. The apartment consists of: kitchen-dining room, living room. Bedroom with bathroom and dressing room. Study room. Guest bathroom. Premium equipment Miele, Bang & Olufsen. There is a concierge at the entrance.