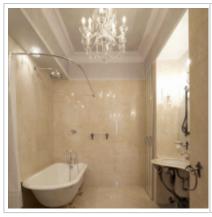

Kitchen (sq.m.): 6,9

Bathrooms: 1.5

**Building type:** Pre-revolutionary mansion

Floor number: 5

**Total number of floors:** 6

**View:** to the yard

**Parking space:** Spontaneous parking in the yard

**Special features:** With furniture and appliences, Elevator

Your name and telephone areht +79266037004

numbers for contact:

**Description:** The apartment is sold with furniture and premium appliances. The repair is

made using expensive materials and marble. The entrance is renovated,

restored ceiling and railings. Completely replaced all pipes, electrics and ceilings. The apartment consists of: kitchen-dining room, living room. Bedroom with bathroom and dressing room. Study room. Guest bathroom. Premium equipment Miele, Bang & Olufsen. There is a concierge at the entrance.