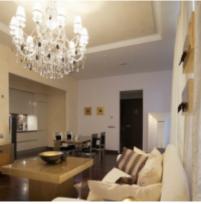

Your name and telephone areht +79266037004

numbers for contact:

**Description:** The apartment is sold with furniture and premium appliances. The repair is

made using expensive materials and marble. The entrance is renovated,

restored ceiling and railings. Completely replaced all pipes, electrics and ceilings. The apartment consists of: kitchen-dining room, living room. Bedroom with bathroom and dressing room. Study room. Guest bathroom. Premium equipment Miele, Bang & Olufsen. There is a concierge at the entrance.