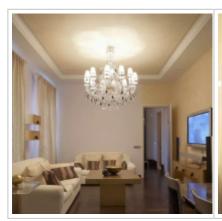

(sq.m.): 6,9

Bathrooms: 1.5

**Building type:** Pre-revolutionary mansion

Floor number: 5

**Total number of floors:** 6

**View:** to the yard

**Parking space:** Spontaneous parking in the yard

**Special features:** With furniture and appliences, Elevator

Your name and telephone areht +79266037004

numbers for contact:

**Description:** The apartment is sold with furniture and premium appliances. The repair is

made using expensive materials and marble. The entrance is renovated,

restored ceiling and railings. Completely replaced all pipes, electrics and ceilings. The apartment consists of: kitchen-dining room, living room. Bedroom with bathroom and dressing room. Study room. Guest bathroom. Premium equipment Miele, Bang & Olufsen. There is a concierge at the entrance.

#### РНОТО



























## **Contacts**

Phone: +7 (966) 3801075 (en/ru)

Email: moscow-rentals@yandex.ru

Web-site: moscow-rentals.ru

WhatsApp: +7 966 380 1075

Facebook: www.facebook.com/MoscowExpatRentals

Telegram: https://t.me/MoscowExpatRentals

Working days: Mon, Tue, Wed, Thu, Fri

Hours: 10:00 - 18:00

Category: Real Estate agency

Services: Property rent and sale

### © Moscow Rentals, 2015. All rights reserved.

This website is for informational purposes only and is not a public offer defined by the provisions of Article 437 of the Civil Code of the Russian Federation. Copying of the website materials is possible only with the written permission of the site administration.