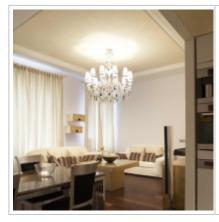

): 6,9

Bathrooms: 1.5

**Building type:** Pre-revolutionary mansion

Floor number: 5

**Total number of floors:** 6

**View:** to the yard

**Parking space:** Spontaneous parking in the yard

**Special features:** With furniture and appliences, Elevator

Your name and telephone areht +79266037004

numbers for contact:

**Description:** The apartment is sold with furniture and premium appliances. The repair is

made using expensive materials and marble. The entrance is renovated,

restored ceiling and railings. Completely replaced all pipes, electrics and ceilings. The apartment consists of: kitchen-dining room, living room. Bedroom with bathroom and dressing room. Study room. Guest bathroom. Premium equipment Miele, Bang & Olufsen. There is a concierge at the entrance.

#### РНОТО



























## **Contacts**

Phone: +7 (966) 3801075 (en/ru)

Email: moscow-rentals@yandex.ru

Web-site: moscow-rentals.ru

WhatsApp: +7 966 380 1075

Facebook: www.facebook.com/MoscowExpatRentals

Telegram: https://t.me/MoscowExpatRentals

Working days: Mon, Tue, Wed, Thu, Fri

Hours: 10:00 - 18:00

Category: Real Estate agency

Services: Property rent and sale

### © Moscow Rentals, 2015. All rights reserved.

This website is for informational purposes only and is not a public offer defined by the provisions of Article 437 of the Civil Code of the Russian Federation. Copying of the website materials is possible only with the written permission of the site administration.