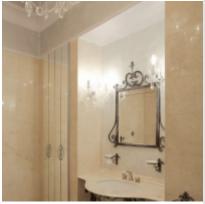

Kitchen (sq.m.): 6,9

Bathrooms: 1.5

**Building type:** Pre-revolutionary mansion

Floor number: 5

**Total number of floors:** 6

**View:** to the yard

**Parking space:** Spontaneous parking in the yard

**Special features:** With furniture and appliences, Elevator

Your name and telephone areht +79266037004

numbers for contact:

**Description:** The apartment is sold with furniture and premium appliances. The repair is

made using expensive materials and marble. The entrance is renovated,

restored ceiling and railings. Completely replaced all pipes, electrics and ceilings. The apartment consists of: kitchen-dining room, living room. Bedroom with bathroom and dressing room. Study room. Guest bathroom. Premium equipment Miele, Bang & Olufsen. There is a concierge at the entrance.