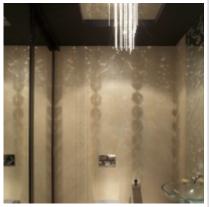

Kitchen (sq.m.): 6,9

Bathrooms: 1.5

**Building type:** Pre-revolutionary mansion

Floor number: 5

**Total number of floors:** 6

**View:** to the yard

**Parking space:** Spontaneous parking in the yard

**Special features:** With furniture and appliences, Elevator

Your name and telephone areht +79266037004

numbers for contact:

**Description:** The apartment is sold with furniture and premium appliances. The repair is

made using expensive materials and marble. The entrance is renovated,

restored ceiling and railings. Completely replaced all pipes, electrics and ceilings. The apartment consists of: kitchen-dining room, living room. Bedroom with bathroom and dressing room. Study room. Guest bathroom. Premium equipment Miele, Bang & Olufsen. There is a concierge at the entrance.