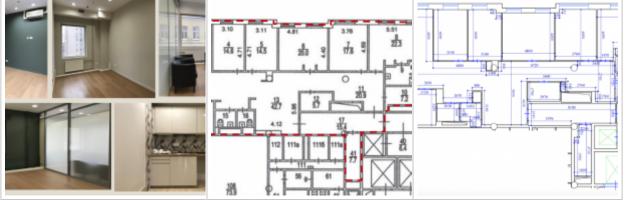

## Russia, Moscow, Smolenskaya Sq, 3

881 690 RUB per month

DESCRIPTION

| Agency fee:                   | 0%                                                                                | 日本系统日 |
|-------------------------------|-----------------------------------------------------------------------------------|-------|
| Type of deal:                 | for a long-term rent                                                              |       |
| Property type:                | Office                                                                            | 回心神经影 |
| Square meters:                | 289 sq.m.                                                                         |       |
| Minutes to the closest metro: | 5 by foot                                                                         |       |
| Metro:                        | Arbatskaya, Kievskaya, Park Kulturyi, Smolenskaya                                 |       |
| Class:                        | A                                                                                 |       |
| Building type:                | Business center                                                                   |       |
| Parking:                      | Underground                                                                       |       |
| Condition:                    | Office repair                                                                     |       |
| Entrance:                     | Entrance pass                                                                     |       |
| Floor:                        | 5                                                                                 |       |
| Description:                  | A well-known business center in the very center of Moscow in Arbat area, 5-       |       |
|                               | minutes walk away from Smolenskaya metro station. Developed infrastructure        |       |
|                               | of the building (shops, dry cleaning, restaurants, fitness center, beauty salons, |       |
|                               | etc.), 6 elevators, underground parking for 400 cars (a parking space can be      |       |
|                               | rented for 25.500 rubles per month, excluding VAT), modern Internet lines (a      |       |
|                               | contract with an Internet provider is separate). The rent is 36.610 rubles per    |       |
|                               | month per sq meter, excluding VAT. The utility bills for water and electricity    |       |

ID ref # 2758

are paid separately above the rent according to meters readings. Operational costs are not included.