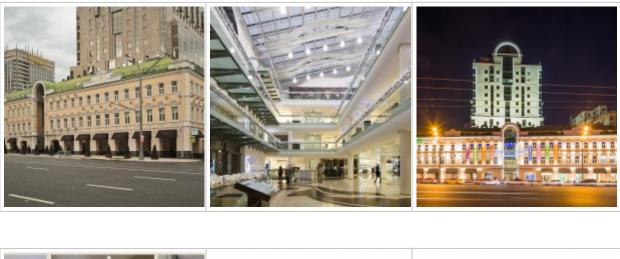

## Russia, Moscow, Smolenskaya Sq, 3

881 690 RUB per month

DESCRIPTION

| Agency fee:                   | 0%                                                                                | 日本系统日 |
|-------------------------------|-----------------------------------------------------------------------------------|-------|
| Type of deal:                 | for a long-term rent                                                              |       |
| Property type:                | Office                                                                            | 回心神经影 |
| Square meters:                | 289 sq.m.                                                                         |       |
| Minutes to the closest metro: | 5 by foot                                                                         |       |
| Metro:                        | Arbatskaya, Kievskaya, Park Kulturyi, Smolenskaya                                 |       |
| Class:                        | A                                                                                 |       |
| Building type:                | Business center                                                                   |       |
| Parking:                      | Underground                                                                       |       |
| Condition:                    | Office repair                                                                     |       |
| Entrance:                     | Entrance pass                                                                     |       |
| Floor:                        | 5                                                                                 |       |
| Description:                  | A well-known business center in the very center of Moscow in Arbat area, 5-       |       |
|                               | minutes walk away from Smolenskaya metro station. Developed infrastructure        |       |
|                               | of the building (shops, dry cleaning, restaurants, fitness center, beauty salons, |       |
|                               | etc.), 6 elevators, underground parking for 400 cars (a parking space can be      |       |
|                               | rented for 25.500 rubles per month, excluding VAT), modern Internet lines (a      |       |
|                               | contract with an Internet provider is separate). The rent is 36.610 rubles per    |       |
|                               | month per sq meter, excluding VAT. The utility bills for water and electricity    |       |

ID ref # 2758

are paid separately above the rent according to meters readings. Operational costs are not included.