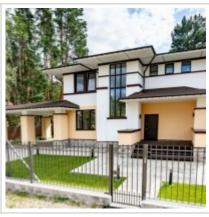

Description:

A plot of 10.5 acres. Behind the house on the plot there are slender ship pines

and young oaks.

Layout:

1st level: entrance hall, dressing room, guest bathroom, bedroom with

bathroom, kitchen-living room, terrace, carport for 2 cars.

2nd level: 3 bedrooms with bathrooms, Laundry room, 2 dressing rooms.

Sloboda-1 is cozy club village surrounded by a century-old pine forest, 23

kilometers from the Moscow ring road on Novorizhskoe highway. On the

protected territory of 12 hectares there are 40 private houses. Picturesque

forest and forest areas. Each plot is fenced in its own style. Pavlovo Podvorye shopping center with World Class fitness club, restaurants, supermarket and boutiques are located in 8 minutes by car. In a 9-minute drive there is Pavlovskaya gymnasium with preschool department and a large stadium.