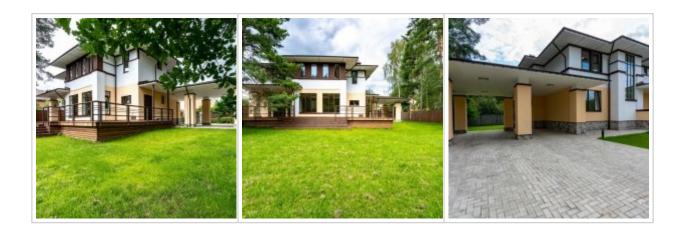

Description:

A plot of 10.5 acres. Behind the house on the plot there are slender ship pines

and young oaks.

Layout:

1st level: entrance hall, dressing room, guest bathroom, bedroom with

bathroom, kitchen-living room, terrace, carport for 2 cars.

2nd level: 3 bedrooms with bathrooms, Laundry room, 2 dressing rooms.

Sloboda-1 is cozy club village surrounded by a century-old pine forest, 23

kilometers from the Moscow ring road on Novorizhskoe highway. On the

protected territory of 12 hectares there are 40 private houses. Picturesque

forest and forest areas. Each plot is fenced in its own style. Pavlovo Podvorye shopping center with World Class fitness club, restaurants, supermarket and boutiques are located in 8 minutes by car. In a 9-minute drive there is Pavlovskaya gymnasium with preschool department and a large stadium.