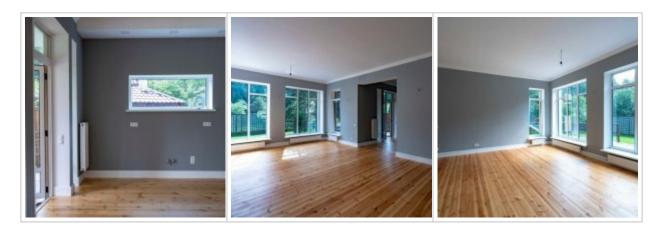

Description:

A plot of 10.5 acres. Behind the house on the plot there are slender ship pines

and young oaks.

Layout:

1st level: entrance hall, dressing room, guest bathroom, bedroom with

bathroom, kitchen-living room, terrace, carport for 2 cars.

2nd level: 3 bedrooms with bathrooms, Laundry room, 2 dressing rooms.

Sloboda-1 is cozy club village surrounded by a century-old pine forest, 23

kilometers from the Moscow ring road on Novorizhskoe highway. On the