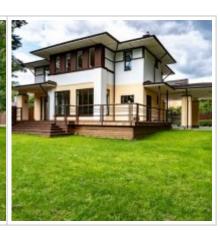

Description:

A plot of 10.5 acres. Behind the house on the plot there are slender ship pines

and young oaks.

Layout:

1st level: entrance hall, dressing room, guest bathroom, bedroom with

bathroom, kitchen-living room, terrace, carport for 2 cars.

2nd level: 3 bedrooms with bathrooms, Laundry room, 2 dressing rooms.

Sloboda-1 is cozy club village surrounded by a century-old pine forest, 23

kilometers from the Moscow ring road on Novorizhskoe highway. On the

protected territory of 12 hectares there are 40 private houses. Picturesque

forest and forest areas. Each plot is fenced in its own style. Pavlovo Podvorye shopping center with World Class fitness club, restaurants, supermarket and boutiques are located in 8 minutes by car. In a 9-minute drive there is Pavlovskaya gymnasium with preschool department and a large stadium.