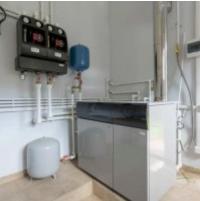

Description:

A plot of 10.5 acres. Behind the house on the plot there are slender ship pines

and young oaks.

Layout:

1st level: entrance hall, dressing room, guest bathroom, bedroom with

bathroom, kitchen-living room, terrace, carport for 2 cars.

2nd level: 3 bedrooms with bathrooms, Laundry room, 2 dressing rooms.

Sloboda-1 is cozy club village surrounded by a century-old pine forest, 23

kilometers from the Moscow ring road on Novorizhskoe highway. On the