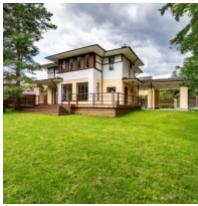

Description:

A plot of 10.5 acres. Behind the house on the plot there are slender ship pines

and young oaks.

Layout:

1st level: entrance hall, dressing room, guest bathroom, bedroom with

bathroom, kitchen-living room, terrace, carport for 2 cars.

2nd level: 3 bedrooms with bathrooms, Laundry room, 2 dressing rooms.

Sloboda-1 is cozy club village surrounded by a century-old pine forest, 23

kilometers from the Moscow ring road on Novorizhskoe highway. On the

protected territory of 12 hectares there are 40 private houses. Picturesque

forest and forest areas. Each plot is fenced in its own style. Pavlovo Podvorye shopping center with World Class fitness club, restaurants, supermarket and boutiques are located in 8 minutes by car. In a 9-minute drive there is Pavlovskaya gymnasium with preschool department and a large stadium.