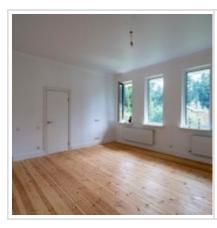

Description:

A plot of 10.5 acres. Behind the house on the plot there are slender ship pines

and young oaks.

Layout:

1st level: entrance hall, dressing room, guest bathroom, bedroom with

bathroom, kitchen-living room, terrace, carport for 2 cars.

2nd level: 3 bedrooms with bathrooms, Laundry room, 2 dressing rooms.

Sloboda-1 is cozy club village surrounded by a century-old pine forest, 23

kilometers from the Moscow ring road on Novorizhskoe highway. On the