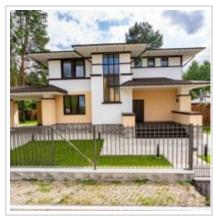

Description:

A plot of 10.5 acres. Behind the house on the plot there are slender ship pines

and young oaks.

Layout:

1st level: entrance hall, dressing room, guest bathroom, bedroom with

bathroom, kitchen-living room, terrace, carport for 2 cars.

2nd level: 3 bedrooms with bathrooms, Laundry room, 2 dressing rooms.

Sloboda-1 is cozy club village surrounded by a century-old pine forest, 23

kilometers from the Moscow ring road on Novorizhskoe highway. On the

protected territory of 12 hectares there are 40 private houses. Picturesque

forest and forest areas. Each plot is fenced in its own style. Pavlovo Podvorye shopping center with World Class fitness club, restaurants, supermarket and boutiques are located in 8 minutes by car. In a 9-minute drive there is Pavlovskaya gymnasium with preschool department and a large stadium.