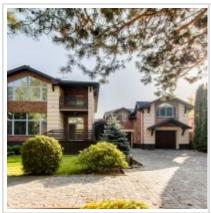

# Russia, Moscow, Moscow Region, Odintsovo City District, Kalchuga Village

68 000 000 RUB ID ref # 2934

bathroom, dressing room.

Brick cottage of 500 sqm, in a perfect condition. The house is located in a

magnificent cottage village, which is located in a clearing of a picturesque

forest with ancient trees.

In the immediate vicinity there is a developed infrastructure. A very convenient

transport accessibility.

On the plot there is a comfortable gazebo-barbecue and a separate garage block for 2 cars with guest bedrooms on the second floor. Landscape works were carried out. Fruit and ornamental trees!