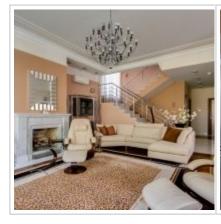

numbers for contact:

**Description:** 

1st floor: hall, dressing room, living room with panoramic Windows, kitchen-

dining room-patio, bathroom, office.

2nd floor: master bedroom with bathroom and dressing room, 2 bedrooms,

bathroom, dressing room.

Brick cottage of 500 sqm, in a perfect condition. The house is located in a

magnificent cottage village, which is located in a clearing of a picturesque

forest with ancient trees.