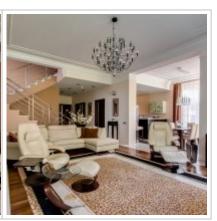

numbers for contact:

**Description:** 

1st floor: hall, dressing room, living room with panoramic Windows, kitchen-

dining room-patio, bathroom, office.

2nd floor: master bedroom with bathroom and dressing room, 2 bedrooms,

bathroom, dressing room.

Brick cottage of 500 sqm, in a perfect condition. The house is located in a

magnificent cottage village, which is located in a clearing of a picturesque

forest with ancient trees.