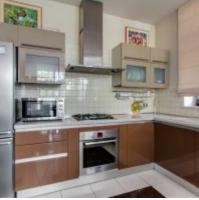

numbers for contact:

**Description:** 

1st floor: hall, dressing room, living room with panoramic Windows, kitchen-

dining room-patio, bathroom, office.

2nd floor: master bedroom with bathroom and dressing room, 2 bedrooms,

bathroom, dressing room.

Brick cottage of 500 sqm, in a perfect condition. The house is located in a

magnificent cottage village, which is located in a clearing of a picturesque

forest with ancient trees.