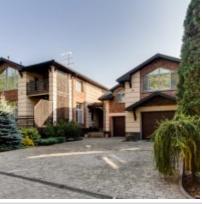

bathroom, dressing room.

Brick cottage of 500 sqm, in a perfect condition. The house is located in a

magnificent cottage village, which is located in a clearing of a picturesque

forest with ancient trees.

In the immediate vicinity there is a developed infrastructure. A very convenient

transport accessibility.

On the plot there is a comfortable gazebo-barbecue and a separate garage block for 2 cars with guest bedrooms on the second floor. Landscape works were carried out. Fruit and ornamental trees!