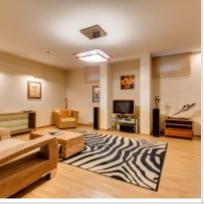

numbers for contact:

**Description:** 

1st floor: hall, dressing room, living room with panoramic Windows, kitchen-

dining room-patio, bathroom, office.

2nd floor: master bedroom with bathroom and dressing room, 2 bedrooms,

bathroom, dressing room.

Brick cottage of 500 sqm, in a perfect condition. The house is located in a

magnificent cottage village, which is located in a clearing of a picturesque

forest with ancient trees.