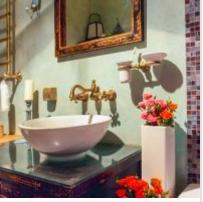

**Rooms (sq.m.):** 20-18

Kitchen (sq.m.):

Bathrooms: 1

Building type: Brick

Floor number: 8 of 8

**View:** to the yard and to the street

**Parking space:** Spontaneous parking in the yard

**Accomodations:** Fridge, Washing machine, Dryer machine, TV set, Air-conditioning, Microwave,

Dishwasher

Form of payment: Cash, Bank transfer from physical person, Bank transfer from legal entity

**Tenant's payments:** 100% Deposit, 50% Deposit, Electricity bills, Water bills