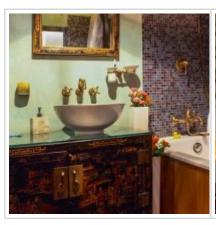

**Rooms (sq.m.):** 20-18

Kitchen (sq.m.):

Bathrooms: 1

Building type: Brick

Floor number: 8 of 8

**View:** to the yard and to the street

**Parking space:** Spontaneous parking in the yard

**Accomodations:** Fridge, Washing machine, Dryer machine, TV set, Air-conditioning, Microwave,

Dishwasher

Form of payment: Cash, Bank transfer from physical person, Bank transfer from legal entity

**Tenant's payments:** 100% Deposit, 50% Deposit, Electricity bills, Water bills