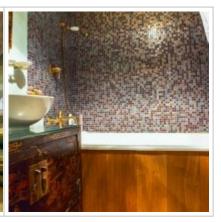

**Rooms (sq.m.):** 20-18

Kitchen (sq.m.):

Bathrooms: 1

Building type: Brick

Floor number: 8 of 8

**View:** to the yard and to the street

**Parking space:** Spontaneous parking in the yard

**Accomodations:** Fridge, Washing machine, Dryer machine, TV set, Air-conditioning, Microwave,

Dishwasher

Form of payment: Cash, Bank transfer from physical person, Bank transfer from legal entity

**Tenant's payments:** 100% Deposit, 50% Deposit, Electricity bills, Water bills