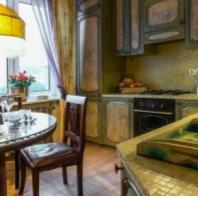

#### **DESCRIPTION**

Agency fee: 50%

**Type of deal:** for a long-term rent

**Property type:** 2-room (1 BR) apartment

**Square meters:** 65 sq.m.

Minutes to the closest metro: 8 by foot

Metro: Belarusskaya, Mayakovskaya, Mendeleevskaya

**Rooms (sq.m.):** 20-18

Kitchen (sq.m.):

Bathrooms: 1

Building type: Brick

Floor number: 8 of 8

**View:** to the yard and to the street

**Parking space:** Spontaneous parking in the yard

**Accomodations:** Fridge, Washing machine, Dryer machine, TV set, Air-conditioning, Microwave,

Dishwasher

Form of payment: Cash, Bank transfer from physical person, Bank transfer from legal entity

**Tenant's payments:** 100% Deposit, 50% Deposit, Electricity bills, Water bills