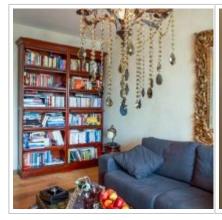

#### **DESCRIPTION**

Agency fee: 50%

**Type of deal:** for a long-term rent

**Property type:** 2-room (1 BR) apartment

**Square meters:** 65 sq.m.

Minutes to the closest metro: 8 by foot

Metro: Belarusskaya, Mayakovskaya, Mendeleevskaya

**Rooms (sq.m.):** 20-18

Kitchen (sq.m.):

Bathrooms: 1

Building type: Brick

Floor number: 8 of 8

**View:** to the yard and to the street

**Parking space:** Spontaneous parking in the yard

**Accomodations:** Fridge, Washing machine, Dryer machine, TV set, Air-conditioning, Microwave,

Dishwasher

Form of payment: Cash, Bank transfer from physical person, Bank transfer from legal entity

**Tenant's payments:** 100% Deposit, 50% Deposit, Electricity bills, Water bills