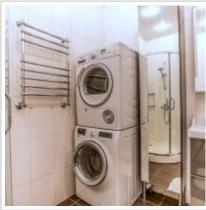

Kitchen (sq.m.):

Bathrooms: 2

**Building type:** Modern business class

Floor number: 2 of 6

Parking space: 1

Accomodations: Fridge, Washing machine, Dryer machine, Air-conditioning, Dishwasher, Boiler

Form of payment: Cash, Bank transfer from physical person, Bank transfer from legal entity