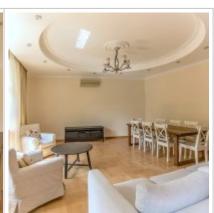

#### **DESCRIPTION**

Agency fee: 50%

**Type of deal:** for a long-term rent

**Property type:** 4-room (3 BR) apartment

**Square meters:** 150 sq.m.

**Minutes to the closest metro:** 5 by foot

**Metro:** Sretenskiy bulvar, Suharevskaya, Tsvetnoy bulvar, Chistyie prudyi

**Tenant's payments:** 100% Deposit, Electricity bills, Water bills, Internet, Satellite TV

**Special features:** OK with kids younger 7 y.o., OK with pets

**Description:** A bright apartment in Chistye Prudy area. One parking space in the

underground parking.