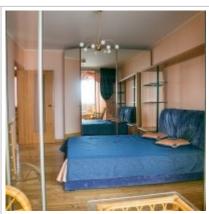

**Rooms (sq.m.):** 25+21+21+18+10

Kitchen (sq.m.):

Balcony: 2

Bathrooms: 2

Building type: Panel

**Floor number:** 16 of 17

**View:** to the yard and to the street

**Parking space:** Spontaneous parking in the yard

**Accomodations:** Fridge, Washing machine, TV set, Air-conditioning, Microwave, Dishwasher

**Form of payment:** Cash, Bank transfer from physical person, Bank transfer from legal entity

**Tenant's payments:** 100% Deposit, Electricity bills, Water bills, Internet