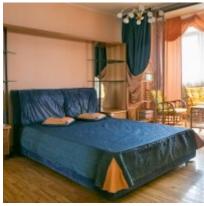

**Rooms (sq.m.):** 25+21+21+18+10

Kitchen (sq.m.):

Balcony: 2

Bathrooms: 2

Building type: Panel

**Floor number:** 16 of 17

**View:** to the yard and to the street

**Parking space:** Spontaneous parking in the yard

**Accomodations:** Fridge, Washing machine, TV set, Air-conditioning, Microwave, Dishwasher

**Form of payment:** Cash, Bank transfer from physical person, Bank transfer from legal entity

**Tenant's payments:** 100% Deposit, Electricity bills, Water bills, Internet