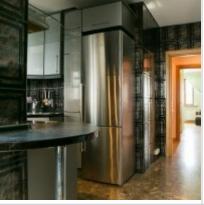

**Accomodations:** Fridge, Washing machine, TV set, Air-conditioning, Microwave, Dishwasher

**Form of payment:** Cash, Bank transfer from physical person, Bank transfer from legal entity

**Tenant's payments:** 100% Deposit, Electricity bills, Water bills, Internet