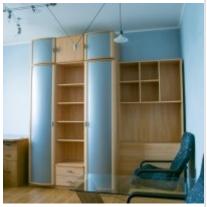

#### **DESCRIPTION**

Agency fee: 100%

**Type of deal:** for a long-term rent

**Property type:** 5-room (4 BR) apartment

**Square meters:** 115 sq.m.

Minutes to the closest metro: 10 by foot

Metro: Novyie CherYomushki

**Rooms (sq.m.):** 25+21+21+18+10

Kitchen (sq.m.):

Balcony: 2

Bathrooms: 2

Building type: Panel

**Floor number:** 16 of 17

**View:** to the yard and to the street

**Parking space:** Spontaneous parking in the yard

**Accomodations:** Fridge, Washing machine, TV set, Air-conditioning, Microwave, Dishwasher

**Form of payment:** Cash, Bank transfer from physical person, Bank transfer from legal entity

**Tenant's payments:** 100% Deposit, Electricity bills, Water bills, Internet