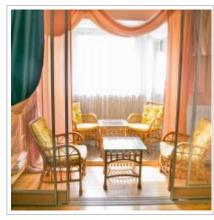

**Rooms (sq.m.):** 25+21+21+18+10

Kitchen (sq.m.):

Balcony: 2

Bathrooms: 2

Building type: Panel

**Floor number:** 16 of 17

**View:** to the yard and to the street

**Parking space:** Spontaneous parking in the yard

**Accomodations:** Fridge, Washing machine, TV set, Air-conditioning, Microwave, Dishwasher

**Form of payment:** Cash, Bank transfer from physical person, Bank transfer from legal entity

**Tenant's payments:** 100% Deposit, Electricity bills, Water bills, Internet