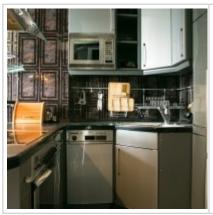

**Accomodations:** Fridge, Washing machine, TV set, Air-conditioning, Microwave, Dishwasher

**Form of payment:** Cash, Bank transfer from physical person, Bank transfer from legal entity

**Tenant's payments:** 100% Deposit, Electricity bills, Water bills, Internet