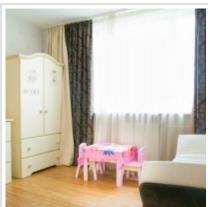

**Rooms (sq.m.):** 25+21+21+18+10

Kitchen (sq.m.):

Balcony: 2

Bathrooms: 2

Building type: Panel

**Floor number:** 16 of 17

**View:** to the yard and to the street

**Parking space:** Spontaneous parking in the yard

**Accomodations:** Fridge, Washing machine, TV set, Air-conditioning, Microwave, Dishwasher

**Form of payment:** Cash, Bank transfer from physical person, Bank transfer from legal entity

**Tenant's payments:** 100% Deposit, Electricity bills, Water bills, Internet