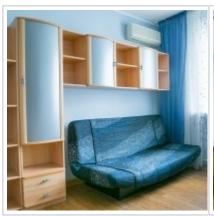

#### **DESCRIPTION**

Agency fee: 100%

**Type of deal:** for a long-term rent

**Property type:** 5-room (4 BR) apartment

**Square meters:** 115 sq.m.

Minutes to the closest metro: 10 by foot

Metro: Novyie CherYomushki

**Rooms (sq.m.):** 25+21+21+18+10

Kitchen (sq.m.):

Balcony: 2

Bathrooms: 2

Building type: Panel

**Floor number:** 16 of 17

**View:** to the yard and to the street

**Parking space:** Spontaneous parking in the yard

**Accomodations:** Fridge, Washing machine, TV set, Air-conditioning, Microwave, Dishwasher

**Form of payment:** Cash, Bank transfer from physical person, Bank transfer from legal entity

**Tenant's payments:** 100% Deposit, Electricity bills, Water bills, Internet