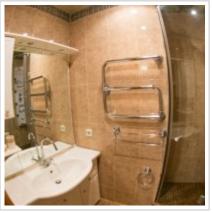

#### **DESCRIPTION**

Agency fee: 100%

**Type of deal:** for a long-term rent

**Property type:** 5-room (4 BR) apartment

**Square meters:** 115 sq.m.

Minutes to the closest metro: 10 by foot

Metro: Novyie CherYomushki

**Rooms (sq.m.):** 25+21+21+18+10

Kitchen (sq.m.):

Balcony: 2

Bathrooms: 2

Building type: Panel

**Floor number:** 16 of 17

**View:** to the yard and to the street

**Parking space:** Spontaneous parking in the yard

**Accomodations:** Fridge, Washing machine, TV set, Air-conditioning, Microwave, Dishwasher

**Form of payment:** Cash, Bank transfer from physical person, Bank transfer from legal entity

**Tenant's payments:** 100% Deposit, Electricity bills, Water bills, Internet