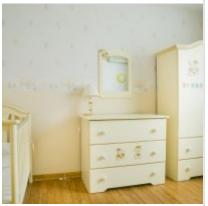

**Rooms (sq.m.):** 25+21+21+18+10

Kitchen (sq.m.):

Balcony: 2

Bathrooms: 2

Building type: Panel

**Floor number:** 16 of 17

**View:** to the yard and to the street

**Parking space:** Spontaneous parking in the yard

**Accomodations:** Fridge, Washing machine, TV set, Air-conditioning, Microwave, Dishwasher

**Form of payment:** Cash, Bank transfer from physical person, Bank transfer from legal entity

**Tenant's payments:** 100% Deposit, Electricity bills, Water bills, Internet