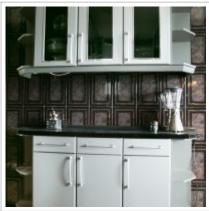

#### **DESCRIPTION**

Agency fee: 100%

**Type of deal:** for a long-term rent

**Property type:** 5-room (4 BR) apartment

**Square meters:** 115 sq.m.

Minutes to the closest metro: 10 by foot

Metro: Novyie CherYomushki

**Rooms (sq.m.):** 25+21+21+18+10

Kitchen (sq.m.):

Balcony: 2

Bathrooms: 2

Building type: Panel

**Floor number:** 16 of 17

**View:** to the yard and to the street

**Parking space:** Spontaneous parking in the yard

**Accomodations:** Fridge, Washing machine, TV set, Air-conditioning, Microwave, Dishwasher

**Form of payment:** Cash, Bank transfer from physical person, Bank transfer from legal entity

**Tenant's payments:** 100% Deposit, Electricity bills, Water bills, Internet