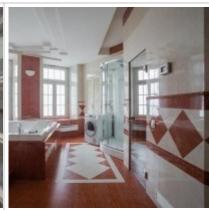

**Rooms (sq.m.):** 60-25-24-22-15

Kitchen (sq.m.): 40

Bathrooms: 2

**Building type:** Pre-revolutionary mansion

Floor number: 3 of 4

**View:** to the yard and to the street

Parking space: 1

**Accomodations:** Fridge, Washing machine, TV set, Air-conditioning, Microwave, Dishwasher,