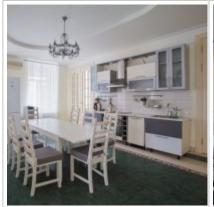

#### **DESCRIPTION**

Agency fee: 100%

**Type of deal:** for a long-term rent

**Property type:** 5-room (4 BR) apartment

**Square meters:** 232 sq.m.

**Minutes to the closest metro:** 5 by foot

Metro: Kitay-gorod, Chistyie prudyi

**Rooms (sq.m.):** 60-25-24-22-15

Kitchen (sq.m.): 40

Bathrooms: 2

**Building type:** Pre-revolutionary mansion

Floor number: 3 of 4

**View:** to the yard and to the street

Parking space: 1

**Accomodations:** Fridge, Washing machine, TV set, Air-conditioning, Microwave, Dishwasher,

Boiler

Form of payment: Cash, Bank transfer from physical person, Bank transfer from legal entity

**Tenant's payments:** 100% Deposit, Electricity bills, Water bills, Internet

**Special features:** No furniture/ Can be removed, OK with kids younger 7 y.o., OK with pets

**Description:** Квартира без мебели, возможна закупка под клиента. Консьерж.

Закрепленное машиноместо на территории двора. Окна в тихий двор. Есть

гардеробная комната.