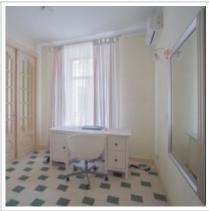

**Rooms (sq.m.):** 60-25-24-22-15

Kitchen (sq.m.): 40

Bathrooms: 2

**Building type:** Pre-revolutionary mansion

Floor number: 3 of 4

**View:** to the yard and to the street

Parking space: 1

**Accomodations:** Fridge, Washing machine, TV set, Air-conditioning, Microwave, Dishwasher,

Boiler

Form of payment: Cash, Bank transfer from physical person, Bank transfer from legal entity

**Tenant's payments:** 100% Deposit, Electricity bills, Water bills, Internet

**Special features:** No furniture/ Can be removed, OK with kids younger 7 y.o., OK with pets