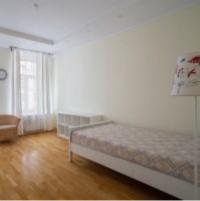

**Rooms (sq.m.):** 60-25-24-22-15

Kitchen (sq.m.): 40

Bathrooms: 2

**Building type:** Pre-revolutionary mansion

Floor number: 3 of 4

**View:** to the yard and to the street

Parking space: 1

**Accomodations:** Fridge, Washing machine, TV set, Air-conditioning, Microwave, Dishwasher,

Boiler

Form of payment: Cash, Bank transfer from physical person, Bank transfer from legal entity

**Tenant's payments:** 100% Deposit, Electricity bills, Water bills, Internet

**Special features:** No furniture/ Can be removed, OK with kids younger 7 y.o., OK with pets