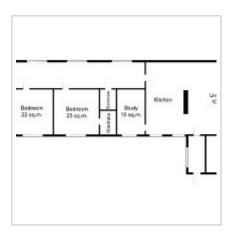

**Rooms (sq.m.):** 60-25-24-22-15

Kitchen (sq.m.): 40

Bathrooms: 2

**Building type:** Pre-revolutionary mansion

Floor number: 3 of 4

**View:** to the yard and to the street

Parking space: 1

**Accomodations:** Fridge, Washing machine, TV set, Air-conditioning, Microwave, Dishwasher,