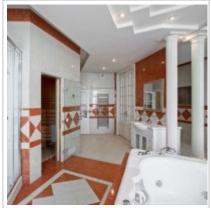

**Rooms (sq.m.):** 60-25-24-22-15

Kitchen (sq.m.): 40

Bathrooms: 2

**Building type:** Pre-revolutionary mansion

Floor number: 3 of 4

**View:** to the yard and to the street

Parking space: 1

**Accomodations:** Fridge, Washing machine, TV set, Air-conditioning, Microwave, Dishwasher,