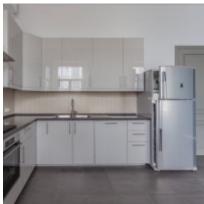

**Rooms (sq.m.):** 46-26-25-24-19-17

Kitchen (sq.m.): 24

Balcony: 2

Bathrooms: 4

**Building type:** Pre-revolutionary mansion

**Floor number:** 4 of 6

**View:** to the yard

Parking space: 1

**Accomodations:** Fridge, Washing machine, Dryer machine, Air-conditioning, Microwave,

Dishwasher, Boiler

**Form of payment:** Cash, Bank transfer from physical person, Bank transfer from legal entity

**Tenant's payments:** 100% Deposit, Electricity bills, Water bills, Internet