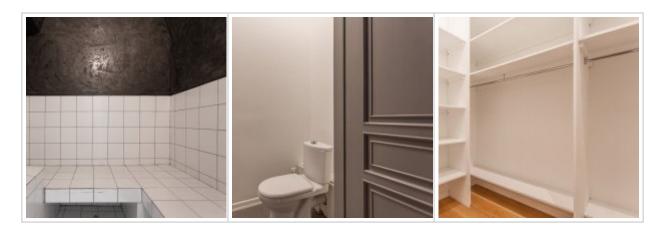

**Rooms (sq.m.):** 46-26-25-24-19-17

Kitchen (sq.m.): 24

Balcony: 2

Bathrooms: 4

**Building type:** Pre-revolutionary mansion

**Floor number:** 4 of 6

**View:** to the yard

Parking space: 1

**Special features:** No furniture/ Can be removed, OK with kids younger 7 y.o.