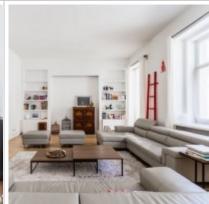

# **DESCRIPTION**

Agency fee: 100%

**Type of deal:** for a long-term rent

**Property type:** 6-room (5 BR) apartment

**Square meters:** 250 sq.m.

**Minutes to the closest metro:** 5 by foot

Metro: Chistyie prudyi

**Rooms (sq.m.):** 46-26-25-24-19-17

Kitchen (sq.m.): 24

Balcony: 2

Bathrooms: 4

**Building type:** Pre-revolutionary mansion

**Floor number:** 4 of 6

**View:** to the yard

Parking space: 1

**Accomodations:** Fridge, Washing machine, Dryer machine, Air-conditioning, Microwave,

Dishwasher, Boiler

**Form of payment:** Cash, Bank transfer from physical person, Bank transfer from legal entity



**Tenant's payments:** 100% Deposit, Electricity bills, Water bills, Internet

**Special features:** No furniture/ Can be removed, OK with kids younger 7 y.o.

### РНОТО

















































## **Contacts**

| Phone:        | +7 (966) 380 1075        |
|---------------|--------------------------|
| Email:        | moscow-rentals@yandex.ru |
| Web-site:     | moscow-rentals.ru        |
| Working days: | Mon, Tue, Wed, Thu, Fri  |
| Hours:        | 10:00 - 18:00            |
| Category:     | Real Estate agency       |
| Services:     | Property rent and sale   |

### © Moscow Rentals, 2015. All rights reserved.

This website is for informational purposes only and is not a public offer defined by the provisions of Article 437 of the Civil Code of the Russian Federation. Copying of the website materials is possible only with the written permission of the site administration.