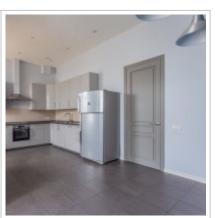

**Rooms (sq.m.):** 46-26-25-24-19-17

Kitchen (sq.m.): 24

Balcony: 2

Bathrooms: 4

**Building type:** Pre-revolutionary mansion

**Floor number:** 4 of 6

**View:** to the yard

Parking space: 1

**Accomodations:** Fridge, Washing machine, Dryer machine, Air-conditioning, Microwave,

Dishwasher, Boiler

**Form of payment:** Cash, Bank transfer from physical person, Bank transfer from legal entity

**Tenant's payments:** 100% Deposit, Electricity bills, Water bills, Internet