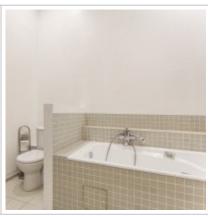

**Rooms (sq.m.):** 46-26-25-24-19-17

Kitchen (sq.m.): 24

Balcony: 2

Bathrooms: 4

**Building type:** Pre-revolutionary mansion

**Floor number:** 4 of 6

**View:** to the yard

Parking space: 1