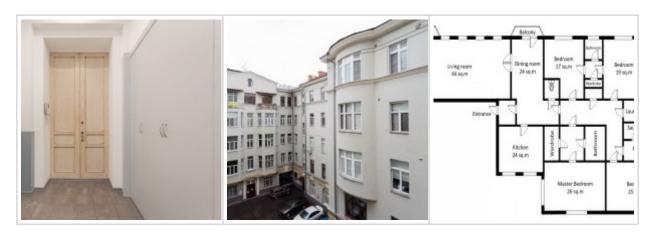

#### **DESCRIPTION**

Agency fee: 100%

**Type of deal:** for a long-term rent

**Property type:** 6-room (5 BR) apartment

**Square meters:** 250 sq.m.

**Minutes to the closest metro:** 5 by foot

Metro: Chistyie prudyi

**Rooms (sq.m.):** 46-26-25-24-19-17

Kitchen (sq.m.): 24

Balcony: 2

Bathrooms: 4

**Building type:** Pre-revolutionary mansion

**Floor number:** 4 of 6

**View:** to the yard

Parking space: 1