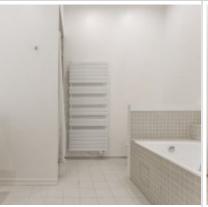

**Rooms (sq.m.):** 46-26-25-24-19-17

Kitchen (sq.m.): 24

Balcony: 2

Bathrooms: 4

**Building type:** Pre-revolutionary mansion

**Floor number:** 4 of 6

**View:** to the yard

Parking space: 1

**Accomodations:** Fridge, Washing machine, Dryer machine, Air-conditioning, Microwave,

Dishwasher, Boiler

**Form of payment:** Cash, Bank transfer from physical person, Bank transfer from legal entity

**Tenant's payments:** 100% Deposit, Electricity bills, Water bills, Internet