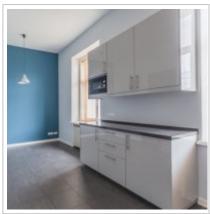

**Rooms (sq.m.):** 46-26-25-24-19-17

Kitchen (sq.m.): 24

Balcony: 2

Bathrooms: 4

**Building type:** Pre-revolutionary mansion

**Floor number:** 4 of 6

**View:** to the yard

Parking space: 1

**Accomodations:** Fridge, Washing machine, Dryer machine, Air-conditioning, Microwave,

Dishwasher, Boiler

**Form of payment:** Cash, Bank transfer from physical person, Bank transfer from legal entity

**Tenant's payments:** 100% Deposit, Electricity bills, Water bills, Internet