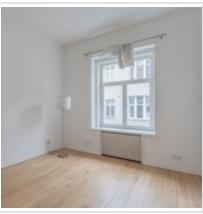

**Rooms (sq.m.):** 46-26-25-24-19-17

Kitchen (sq.m.): 24

Balcony: 2

Bathrooms: 4

**Building type:** Pre-revolutionary mansion

**Floor number:** 4 of 6

**View:** to the yard

Parking space: 1

### РНОТО