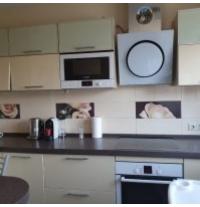

### **DESCRIPTION**

Agency fee: 100%

**Type of deal:** for a long-term rent

**Property type:** 2-room (1 BR) apartment

**Square meters:** 52 sq.m.

**Minutes to the closest metro:** 7 by foot

Metro: Kryilatskoe

Bathrooms: 1

Floor number: 17 of 17

**View:** to the yard

**Accomodations:** Fridge, Washing machine, TV set, Air-conditioning, Dishwasher

**Form of payment:** Cash, Bank transfer from physical person, Bank transfer from legal entity