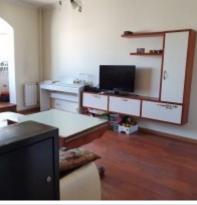

### **DESCRIPTION**

Agency fee: 100%

**Type of deal:** for a long-term rent

**Property type:** 2-room (1 BR) apartment

**Square meters:** 52 sq.m.

**Minutes to the closest metro:** 7 by foot

Metro: Kryilatskoe

Bathrooms: 1

Floor number: 17 of 17

**View:** to the yard

**Accomodations:** Fridge, Washing machine, TV set, Air-conditioning, Dishwasher

**Form of payment:** Cash, Bank transfer from physical person, Bank transfer from legal entity