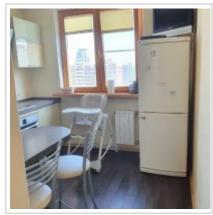

### **DESCRIPTION**

Agency fee: 100%

**Type of deal:** for a long-term rent

**Property type:** 2-room (1 BR) apartment

**Square meters:** 52 sq.m.

**Minutes to the closest metro:** 7 by foot

Metro: Kryilatskoe

Bathrooms: 1

Floor number: 17 of 17

**View:** to the yard

**Accomodations:** Fridge, Washing machine, TV set, Air-conditioning, Dishwasher

**Form of payment:** Cash, Bank transfer from physical person, Bank transfer from legal entity