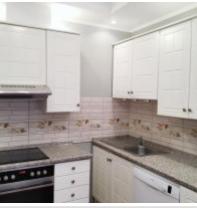

# Russia, Moscow, Rublevskoe Shosse, 28K3

67 000 RUB per month

ID ref # 3149

## **DESCRIPTION**

Agency fee: 100%

**Type of deal:** for a long-term rent

**Property type:** 2-room (1 BR) apartment

**Square meters:** 55 sq.m.

Minutes to the closest metro: 12 by foot

Metro: Kryilatskoe, Molodezhnaya

Bathrooms: 1

Floor number: 2 of 17

**View:** to the yard

**Parking space:** Spontaneous parking in the yard

**Accomodations:** Fridge, Washing machine, TV set, Air-conditioning, Dishwasher

Form of payment: Cash, Bank transfer from physical person, Bank transfer from legal entity

**Tenant's payments:** 100% Deposit, Electricity bills, Water bills, Internet

#### **PHOTO**





















# **Contacts**

Phone: +7 (966) 3801075 (en/ru)

Email: moscow-rentals@yandex.ru

Web-site: moscow-rentals.ru

WhatsApp: +7 966 380 1075

Facebook: www.facebook.com/MoscowExpatRentals

Telegram: https://t.me/MoscowExpatRentals

Working days: Mon, Tue, Wed, Thu, Fri

Hours: 10:00 - 18:00

Category: Real Estate agency

Services: Property rent and sale

## © Moscow Rentals, 2015. All rights reserved.

This website is for informational purposes only and is not a public offer defined by the provisions of Article 437 of the Civil Code of the Russian Federation. Copying of the website materials is possible only with the written permission of the site administration.