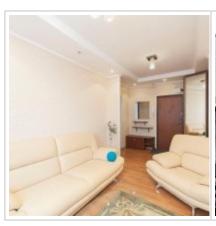

# Russia, Moscow, Rublevskoe Shosse, 28K3

67 000 RUB per month

ID ref # 3149

## **DESCRIPTION**

Agency fee: 100%

**Type of deal:** for a long-term rent

**Property type:** 2-room (1 BR) apartment

**Square meters:** 55 sq.m.

Minutes to the closest metro: 12 by foot

Metro: Kryilatskoe, Molodezhnaya

Bathrooms: 1

Floor number: 2 of 17

**View:** to the yard

**Parking space:** Spontaneous parking in the yard

**Accomodations:** Fridge, Washing machine, TV set, Air-conditioning, Dishwasher

Form of payment: Cash, Bank transfer from physical person, Bank transfer from legal entity

**Tenant's payments:** 100% Deposit, Electricity bills, Water bills, Internet

#### **PHOTO**





















# **Contacts**

Phone: +7 (966) 3801075 (en/ru)

Email: moscow-rentals@yandex.ru

Web-site: moscow-rentals.ru

WhatsApp: +7 966 380 1075

Facebook: www.facebook.com/MoscowExpatRentals

Telegram: https://t.me/MoscowExpatRentals

Working days: Mon, Tue, Wed, Thu, Fri

Hours: 10:00 - 18:00

Category: Real Estate agency

Services: Property rent and sale

## © Moscow Rentals, 2015. All rights reserved.

This website is for informational purposes only and is not a public offer defined by the provisions of Article 437 of the Civil Code of the Russian Federation. Copying of the website materials is possible only with the written permission of the site administration.