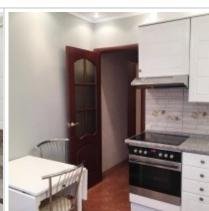

# Russia, Moscow, Rublevskoe Shosse, 28K3

67 000 RUB per month

ID ref # 3149

## **DESCRIPTION**

Agency fee: 100%

**Type of deal:** for a long-term rent

**Property type:** 2-room (1 BR) apartment

**Square meters:** 55 sq.m.

Minutes to the closest metro: 12 by foot

Metro: Kryilatskoe, Molodezhnaya

Bathrooms: 1

Floor number: 2 of 17

**View:** to the yard

**Parking space:** Spontaneous parking in the yard

**Accomodations:** Fridge, Washing machine, TV set, Air-conditioning, Dishwasher

Form of payment: Cash, Bank transfer from physical person, Bank transfer from legal entity

**Tenant's payments:** 100% Deposit, Electricity bills, Water bills, Internet

#### **PHOTO**





















# **Contacts**

Phone: +7 (966) 3801075 (en/ru)

Email: moscow-rentals@yandex.ru

Web-site: moscow-rentals.ru

WhatsApp: +7 966 380 1075

Facebook: www.facebook.com/MoscowExpatRentals

Telegram: https://t.me/MoscowExpatRentals

Working days: Mon, Tue, Wed, Thu, Fri

Hours: 10:00 - 18:00

Category: Real Estate agency

Services: Property rent and sale

## © Moscow Rentals, 2015. All rights reserved.

This website is for informational purposes only and is not a public offer defined by the provisions of Article 437 of the Civil Code of the Russian Federation. Copying of the website materials is possible only with the written permission of the site administration.