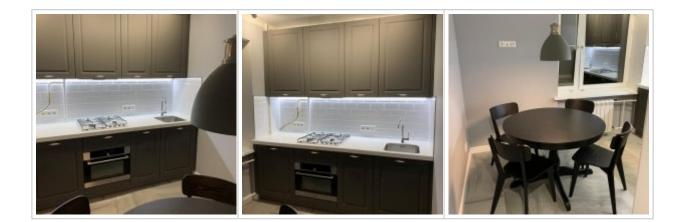

## Russia, Moscow, Kutuzovskyi Prosp, 3

140 000 RUB per month

DESCRIPTION

| Agency fee:                   | 100%                                                                      |      |  |
|-------------------------------|---------------------------------------------------------------------------|------|--|
| Type of deal:                 | for a long-term rent                                                      |      |  |
| Property type:                | 2-room (1 BR) apartment                                                   | 國際黨隊 |  |
| Square meters:                | 60 sq.m.                                                                  |      |  |
| Minutes to the closest metro: | 8 by foot                                                                 |      |  |
| Metro:                        | Kievskaya                                                                 |      |  |
| Balcony:                      | 1                                                                         |      |  |
| Bathrooms:                    | 1                                                                         |      |  |
| Building type:                | Stalin-era                                                                |      |  |
| Floor number:                 | 7 of 10                                                                   |      |  |
| View:                         | to the yard                                                               |      |  |
| Accomodations:                | Fridge, Washing machine, TV set, Air-conditioning, Dishwasher, Boiler     |      |  |
| Form of payment:              | Cash, Bank transfer from physical person, Bank transfer from legal entity |      |  |
| Tenant's payments:            | 100% Deposit, Electricity bills, Water bills, Internet                    |      |  |