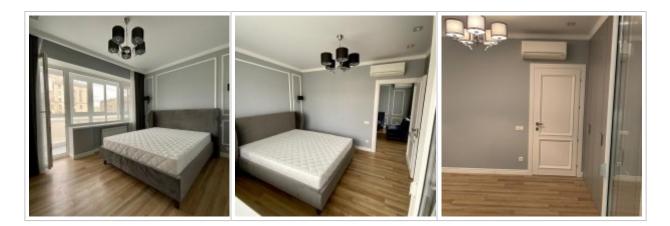

## Russia, Moscow, Kutuzovskyi Prosp, 3

140 000 RUB per month

DESCRIPTION

| Agency fee:                   | 100%                                                                      |      |  |
|-------------------------------|---------------------------------------------------------------------------|------|--|
| Type of deal:                 | for a long-term rent                                                      |      |  |
| Property type:                | 2-room (1 BR) apartment                                                   | 國際黨隊 |  |
| Square meters:                | 60 sq.m.                                                                  |      |  |
| Minutes to the closest metro: | 8 by foot                                                                 |      |  |
| Metro:                        | Kievskaya                                                                 |      |  |
| Balcony:                      | 1                                                                         |      |  |
| Bathrooms:                    | 1                                                                         |      |  |
| Building type:                | Stalin-era                                                                |      |  |
| Floor number:                 | 7 of 10                                                                   |      |  |
| View:                         | to the yard                                                               |      |  |
| Accomodations:                | Fridge, Washing machine, TV set, Air-conditioning, Dishwasher, Boiler     |      |  |
| Form of payment:              | Cash, Bank transfer from physical person, Bank transfer from legal entity |      |  |
| Tenant's payments:            | 100% Deposit, Electricity bills, Water bills, Internet                    |      |  |