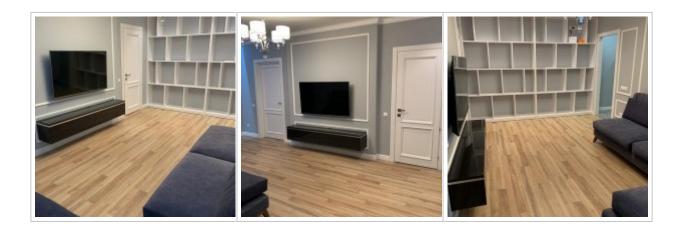

## Russia, Moscow, Kutuzovskyi Prosp, 3

140 000 RUB per month

DESCRIPTION

| Agency fee:                   | 100%                                                                      |      |  |
|-------------------------------|---------------------------------------------------------------------------|------|--|
| Type of deal:                 | for a long-term rent                                                      |      |  |
| Property type:                | 2-room (1 BR) apartment                                                   | 國際黨隊 |  |
| Square meters:                | 60 sq.m.                                                                  |      |  |
| Minutes to the closest metro: | 8 by foot                                                                 |      |  |
| Metro:                        | Kievskaya                                                                 |      |  |
| Balcony:                      | 1                                                                         |      |  |
| Bathrooms:                    | 1                                                                         |      |  |
| Building type:                | Stalin-era                                                                |      |  |
| Floor number:                 | 7 of 10                                                                   |      |  |
| View:                         | to the yard                                                               |      |  |
| Accomodations:                | Fridge, Washing machine, TV set, Air-conditioning, Dishwasher, Boiler     |      |  |
| Form of payment:              | Cash, Bank transfer from physical person, Bank transfer from legal entity |      |  |
| Tenant's payments:            | 100% Deposit, Electricity bills, Water bills, Internet                    |      |  |