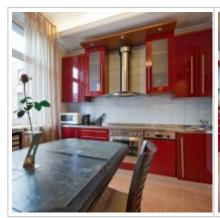

per month

ID ref # 3184

#### **DESCRIPTION**

Agency fee: 100%

**Type of deal:** for a long-term rent

**Property type:** 3-room (2 BR) apartment

**Square meters:** 110 sq.m.

Minutes to the closest metro: 5 by foot

Metro: Kropotkinskaya, Park Kulturyi

Kitchen (sq.m.): 15

Balcony: 1

Bathrooms: 1

**Building type:** Modern business class

**Floor number:** 6 of 7

**View:** to the yard and to the street

**Parking space:** Spontaneous parking in the yard

**Accomodations:** Fridge, Washing machine, TV set, Air-conditioning, Dishwasher

**Form of payment:** Cash, Bank transfer from physical person, Bank transfer from legal entity

**Tenant's payments:** 100% Deposit, Electricity bills, Water bills, Internet

**Special features:** OK with kids younger 7 y.o.



### РНОТО

























# **Contacts**

| Phone:        | +7 (966) 3801075 (en/ru)            |
|---------------|-------------------------------------|
| Email:        | moscow-rentals@yandex.ru            |
| Web-site:     | moscow-rentals.ru                   |
| WhatsApp:     | +7 966 380 1075                     |
| Facebook:     | www.facebook.com/MoscowExpatRentals |
| Telegram:     | https://t.me/MoscowExpatRentals     |
| Working days: | Mon, Tue, Wed, Thu, Fri             |
| Hours:        | 10:00 - 18:00                       |
| Category:     | Real Estate agency                  |
| Services:     | Property rent and sale              |

### © Moscow Rentals, 2015. All rights reserved.

This website is for informational purposes only and is not a public offer defined by the provisions of Ar