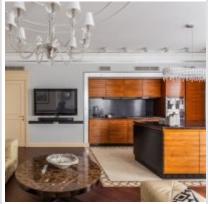

#### **DESCRIPTION**

Agency fee: 100%

**Type of deal:** for a long-term rent

**Property type:** 4-room (3 BR) apartment

**Square meters:** 180 sq.m.

Minutes to the closest metro: 8 by foot

Metro: Barricadnaya, Krasnopresnenskaya, Mayakovskaya

**Rooms (sq.m.):** 30-20-20-19

Kitchen (sq.m.): 20

Balcony: 1

Bathrooms: 2

**Building type:** Modern business class

Floor number: 7 of 21

**View:** to the yard and to the street

Parking space: 1

**Accomodations:** Fridge, Washing machine, Dryer machine, TV set, Air-conditioning, Dishwasher

**Form of payment:** Cash, Bank transfer from physical person, Bank transfer from legal entity

**Tenant's payments:** 100% Deposit, Electricity bills, Water bills, Internet