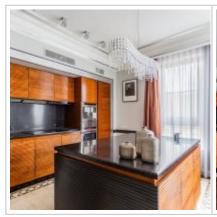

**Rooms (sq.m.):** 30-20-20-19

Kitchen (sq.m.): 20

Balcony: 1

Bathrooms: 2

**Building type:** Modern business class

Floor number: 7 of 21

**View:** to the yard and to the street

Parking space: 1