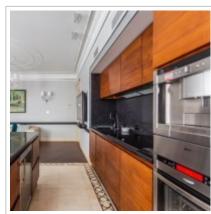

**Rooms (sq.m.):** 30-20-20-19

Kitchen (sq.m.): 20

Balcony: 1

Bathrooms: 2

**Building type:** Modern business class

Floor number: 7 of 21

**View:** to the yard and to the street

Parking space: 1