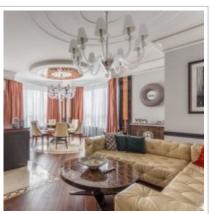

#### **DESCRIPTION**

Agency fee: 100%

**Type of deal:** for a long-term rent

**Property type:** 4-room (3 BR) apartment

**Square meters:** 180 sq.m.

Minutes to the closest metro: 8 by foot

Metro: Barricadnaya, Krasnopresnenskaya, Mayakovskaya

**Rooms (sq.m.):** 30-20-20-19

Kitchen (sq.m.): 20

Balcony: 1

Bathrooms: 2

**Building type:** Modern business class

Floor number: 7 of 21

**View:** to the yard and to the street

Parking space: 1

**Accomodations:** Fridge, Washing machine, Dryer machine, TV set, Air-conditioning, Dishwasher

**Form of payment:** Cash, Bank transfer from physical person, Bank transfer from legal entity

**Tenant's payments:** 100% Deposit, Electricity bills, Water bills, Internet