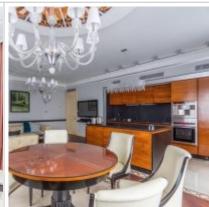

**Rooms (sq.m.):** 30-20-20-19

Kitchen (sq.m.): 20

Balcony: 1

Bathrooms: 2

**Building type:** Modern business class

Floor number: 7 of 21

**View:** to the yard and to the street

Parking space: 1