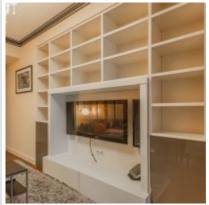

#### **DESCRIPTION**

Agency fee: 100%

**Type of deal:** for a long-term rent

**Property type:** 4-room (3 BR) apartment

**Square meters:** 180 sq.m.

Minutes to the closest metro: 8 by foot

Metro: Barricadnaya, Krasnopresnenskaya, Mayakovskaya

**Rooms (sq.m.):** 30-20-20-19

Kitchen (sq.m.): 20

Balcony: 1

Bathrooms: 2

**Building type:** Modern business class

Floor number: 7 of 21

**View:** to the yard and to the street

Parking space: 1

**Accomodations:** Fridge, Washing machine, Dryer machine, TV set, Air-conditioning, Dishwasher

**Form of payment:** Cash, Bank transfer from physical person, Bank transfer from legal entity

**Tenant's payments:** 100% Deposit, Electricity bills, Water bills, Internet