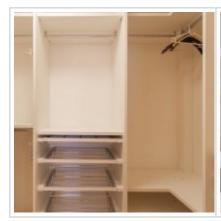

**Rooms (sq.m.):** 30-20-20-19

Kitchen (sq.m.): 20

Balcony: 1

Bathrooms: 2

**Building type:** Modern business class

Floor number: 7 of 21

**View:** to the yard and to the street

Parking space: 1

**Accomodations:** Fridge, Washing machine, Dryer machine, TV set, Air-conditioning, Dishwasher

**Form of payment:** Cash, Bank transfer from physical person, Bank transfer from legal entity

**Tenant's payments:** 100% Deposit, Electricity bills, Water bills, Internet