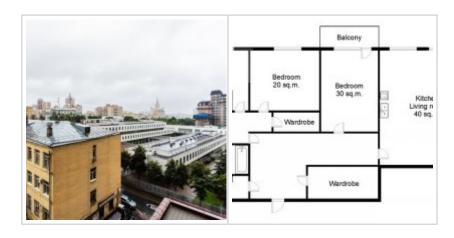

**Rooms (sq.m.):** 30-20-20-19

Kitchen (sq.m.): 20

Balcony: 1

Bathrooms: 2

**Building type:** Modern business class

Floor number: 7 of 21

**View:** to the yard and to the street

Parking space: 1