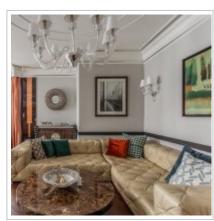

#### **DESCRIPTION**

Agency fee: 100%

**Type of deal:** for a long-term rent

**Property type:** 4-room (3 BR) apartment

**Square meters:** 180 sq.m.

Minutes to the closest metro: 8 by foot

Metro: Barricadnaya, Krasnopresnenskaya, Mayakovskaya

**Rooms (sq.m.):** 30-20-20-19

Kitchen (sq.m.): 20

Balcony: 1

Bathrooms: 2

**Building type:** Modern business class

Floor number: 7 of 21

**View:** to the yard and to the street

Parking space: 1

**Accomodations:** Fridge, Washing machine, Dryer machine, TV set, Air-conditioning, Dishwasher

**Form of payment:** Cash, Bank transfer from physical person, Bank transfer from legal entity

**Tenant's payments:** 100% Deposit, Electricity bills, Water bills, Internet