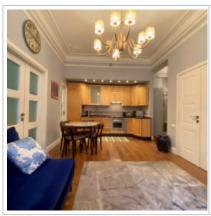

C1

120 000 RUB per month

ID ref # 3216

#### **DESCRIPTION**

Agency fee: 100%

**Type of deal:** for a long-term rent

**Property type:** 3-room (2 BR) apartment

**Square meters:** 65 sq.m.

Minutes to the closest metro: 3 by foot

Metro: Novokuznetskaya, Polyanka, Tretiyakovskaya

Bathrooms: 1

**Building type:** Pre-revolutionary mansion

Floor number: 2 of 3

View: to the yard

**Parking space:** Spontaneous parking in the yard

**Accomodations:** Fridge, Washing machine, TV set, Air-conditioning, Dishwasher

Form of payment: Cash, Bank transfer from physical person, Bank transfer from legal entity

**Tenant's payments:** 100% Deposit, Electricity bills, Water bills, Internet

**Special features:** OK with pets

**Description:** Hot water is heated by a gas boiler.

## РНОТО

































# **Contacts**

| Phone:        | +7 (966) 3801075 (en/ru)            |
|---------------|-------------------------------------|
| Email:        | moscow-rentals@yandex.ru            |
| Web-site:     | moscow-rentals.ru                   |
| WhatsApp:     | +7 966 380 1075                     |
| Facebook:     | www.facebook.com/MoscowExpatRentals |
| Telegram:     | https://t.me/MoscowExpatRentals     |
| Working days: | Mon, Tue, Wed, Thu, Fri             |
| Hours:        | 10:00 - 18:00                       |
| Category:     | Real Estate agency                  |
| Services:     | Property rent and sale              |

### © Moscow Rentals, 2015. All rights reserved.

This website is for informational purposes only and is not a public offer defined by the pr