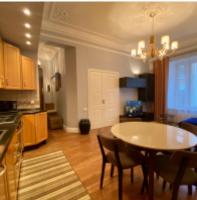

9/28C1

120 000 RUB per month

ID ref # 3216

#### **DESCRIPTION**

Agency fee: 100%

**Type of deal:** for a long-term rent

**Property type:** 3-room (2 BR) apartment

**Square meters:** 65 sq.m.

Minutes to the closest metro: 3 by foot

Metro: Novokuznetskaya, Polyanka, Tretiyakovskaya

Bathrooms: 1

**Building type:** Pre-revolutionary mansion

Floor number: 2 of 3

View: to the yard

**Parking space:** Spontaneous parking in the yard

**Accomodations:** Fridge, Washing machine, TV set, Air-conditioning, Dishwasher

Form of payment: Cash, Bank transfer from physical person, Bank transfer from legal entity

**Tenant's payments:** 100% Deposit, Electricity bills, Water bills, Internet

**Special features:** OK with pets

**Description:** Hot water is heated by a gas boiler.

## РНОТО

































# **Contacts**

| Phone:        | +7 (966) 3801075 (en/ru)            |
|---------------|-------------------------------------|
| Email:        | moscow-rentals@yandex.ru            |
| Web-site:     | moscow-rentals.ru                   |
| WhatsApp:     | +7 966 380 1075                     |
| Facebook:     | www.facebook.com/MoscowExpatRentals |
| Telegram:     | https://t.me/MoscowExpatRentals     |
| Working days: | Mon, Tue, Wed, Thu, Fri             |
| Hours:        | 10:00 - 18:00                       |
| Category:     | Real Estate agency                  |
| Services:     | Property rent and sale              |

### © Moscow Rentals, 2015. All rights reserved.

This website is for informational purposes only and is not a public offer defined by th