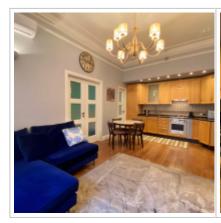

, 9/28C1

120 000 RUB per month

ID ref # 3216

#### **DESCRIPTION**

Agency fee: 100%

**Type of deal:** for a long-term rent

**Property type:** 3-room (2 BR) apartment

**Square meters:** 65 sq.m.

Minutes to the closest metro: 3 by foot

Metro: Novokuznetskaya, Polyanka, Tretiyakovskaya

Bathrooms: 1

**Building type:** Pre-revolutionary mansion

Floor number: 2 of 3

View: to the yard

**Parking space:** Spontaneous parking in the yard

**Accomodations:** Fridge, Washing machine, TV set, Air-conditioning, Dishwasher

Form of payment: Cash, Bank transfer from physical person, Bank transfer from legal entity

**Tenant's payments:** 100% Deposit, Electricity bills, Water bills, Internet

**Special features:** OK with pets

**Description:** Hot water is heated by a gas boiler.

## РНОТО

































# **Contacts**

| Phone:        | +7 (966) 3801075 (en/ru)            |
|---------------|-------------------------------------|
| Email:        | moscow-rentals@yandex.ru            |
| Web-site:     | moscow-rentals.ru                   |
| WhatsApp:     | +7 966 380 1075                     |
| Facebook:     | www.facebook.com/MoscowExpatRentals |
| Telegram:     | https://t.me/MoscowExpatRentals     |
| Working days: | Mon, Tue, Wed, Thu, Fri             |
| Hours:        | 10:00 - 18:00                       |
| Category:     | Real Estate agency                  |
| Services:     | Property rent and sale              |

### © Moscow Rentals, 2015. All rights reserved.

This website is for informational purposes only and is not a public offer defined by