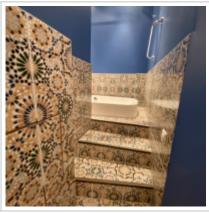

#### **DESCRIPTION**

Agency fee: 100%

**Type of deal:** for a long-term rent

**Property type:** 3-room (2 BR) apartment

**Square meters:** 65 sq.m.

Minutes to the closest metro: 3 by foot

Metro: Novokuznetskaya, Polyanka, Tretiyakovskaya

Bathrooms: 1

**Building type:** Pre-revolutionary mansion

Floor number: 2 of 3

View: to the yard

**Parking space:** Spontaneous parking in the yard

**Accomodations:** Fridge, Washing machine, TV set, Air-conditioning, Dishwasher

Form of payment: Cash, Bank transfer from physical person, Bank transfer from legal entity

**Tenant's payments:** 100% Deposit, Electricity bills, Water bills, Internet

**Special features:** OK with pets

**Description:** Hot water is heated by a gas boiler.