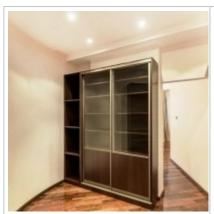

**Rooms (sq.m.):** 60-25-20-40

Kitchen (sq.m.): 75

Bathrooms: 2

**Building type:** Modern business class

Floor number: 8 of 12

**View:** to the yard and to the street

Parking space: 1

**Accomodations:** Fridge, Washing machine, Dryer machine, TV set, Air-conditioning, Microwave,

Iron and iron board, Dishes, Sheets and towels, Dishwasher, Boiler

Form of payment: Cash, Bank transfer from physical person, Bank transfer from legal entity

**Tenant's payments:** 100% Deposit, Electricity bills, Water bills, Internet, Satellite TV

**Description:** Modern elite building "Vorobievy gory". Guarded territory, security. The

furniture and appliances are from leading brands. Functional layout: studio, three bedrooms, 2 bathrooms, two walk-in closets. Panoramic view from the window. Close to lake, park, fitness club, dry cleaning, car wash. There is a parking place in underground parking.