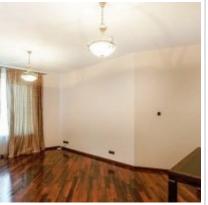

**Rooms (sq.m.):** 60-25-20-40

Kitchen (sq.m.): 75

Bathrooms: 2

**Building type:** Modern business class

Floor number: 8 of 12

**View:** to the yard and to the street

Parking space: 1

**Accomodations:** Fridge, Washing machine, Dryer machine, TV set, Air-conditioning, Microwave,

Iron and iron board, Dishes, Sheets and towels, Dishwasher, Boiler

Form of payment: Cash, Bank transfer from physical person, Bank transfer from legal entity

**Tenant's payments:** 100% Deposit, Electricity bills, Water bills, Internet, Satellite TV

**Description:** Modern elite building "Vorobievy gory". Guarded territory, security. The

furniture and appliances are from leading brands. Functional layout: studio, three bedrooms, 2 bathrooms, two walk-in closets. Panoramic view from the window. Close to lake, park, fitness club, dry cleaning, car wash. There is a parking place in underground parking.