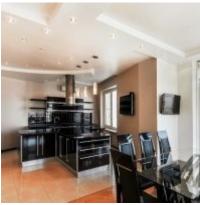

**Description:** Modern elite building "Vorobievy gory". Guarded territory, security. The

furniture and appliances are from leading brands. Functional layout: studio, three bedrooms, 2 bathrooms, two walk-in closets. Panoramic view from the window. Close to lake, park, fitness club, dry cleaning, car wash. There is a parking place in underground parking.

#### РНОТО