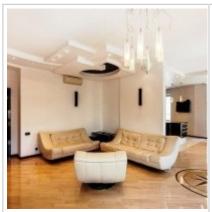

**Description:** Modern elite building "Vorobievy gory". Guarded territory, security. The

furniture and appliances are from leading brands. Functional layout: studio, three bedrooms, 2 bathrooms, two walk-in closets. Panoramic view from the window. Close to lake, park, fitness club, dry cleaning, car wash. There is a parking place in underground parking.

#### РНОТО