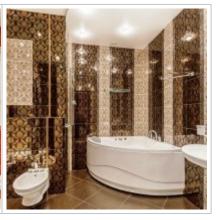

**Rooms (sq.m.):** 60-25-20-40

Kitchen (sq.m.): 75

Bathrooms: 2

**Building type:** Modern business class

Floor number: 8 of 12

**View:** to the yard and to the street

Parking space: 1

**Accomodations:** Fridge, Washing machine, Dryer machine, TV set, Air-conditioning, Microwave,

Iron and iron board, Dishes, Sheets and towels, Dishwasher, Boiler

Form of payment: Cash, Bank transfer from physical person, Bank transfer from legal entity

**Tenant's payments:** 100% Deposit, Electricity bills, Water bills, Internet, Satellite TV

**Description:** Modern elite building "Vorobievy gory". Guarded territory, security. The

furniture and appliances are from leading brands. Functional layout: studio, three bedrooms, 2 bathrooms, two walk-in closets. Panoramic view from the window. Close to lake, park, fitness club, dry cleaning, car wash. There is a parking place in underground parking.