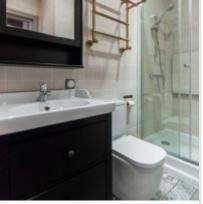

**Rooms (sq.m.):** 20-16-14

Kitchen (sq.m.):

Balcony: 1

Bathrooms: 2

**Building type:** Modern business class

**Floor number:** 5 of 14

**View:** to the yard

Parking space: Possibility to rent

**Accomodations:** Fridge, Washing machine, TV set, Air-conditioning, Dishwasher, Boiler

**Form of payment:** Cash, Bank transfer from physical person, Bank transfer from legal entity

**Tenant's payments:** 100% Deposit, Electricity bills, Water bills, Internet, Utility services, Satellite TV