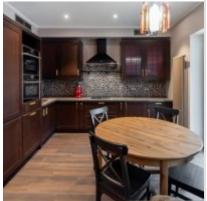

ION**

Agency fee: 100%

**Type of deal:** for a long-term rent

**Property type:** 3-room (2 BR) apartment

**Square meters:** 110 sq.m.

Minutes to the closest metro: 8 by foot

Metro: Dobryininskaya, Serpuhovskaya, Shabolovskaya

**Rooms (sq.m.):** 20-16-14

Kitchen (sq.m.):

Balcony: 1

Bathrooms: 2

**Building type:** Modern business class

**Floor number:** 5 of 14

**View:** to the yard

Parking space: Possibility to rent

**Accomodations:** Fridge, Washing machine, TV set, Air-conditioning, Dishwasher, Boiler

**Form of payment:** Cash, Bank transfer from physical person, Bank transfer from legal entity

**Tenant's payments:** 100% Deposit, Electricity bills, Water bills, Internet, Utility services, Satellite TV

**Special features:** OK with kids younger 7 y.o.

## РНОТО



































# **Contacts**

| Phone:        | +7 (966) 3801075 (en/ru)            |
|---------------|-------------------------------------|
| Email:        | moscow-rentals@yandex.ru            |
| Web-site:     | moscow-rentals.ru                   |
| WhatsApp:     | +7 966 380 1075                     |
| Facebook:     | www.facebook.com/MoscowExpatRentals |
| Telegram:     | https://t.me/MoscowExpatRentals     |
| Working days: | Mon, Tue, Wed, Thu, Fri             |
| Hours:        | 10:00 - 18:00                       |
| Category:     | Real Estate agency                  |
| Services:     | Property rent and sale              |

### © Moscow Rentals, 2015. All rights reserved.

This website is for informational purposes only and is not a public offer defined by the pr