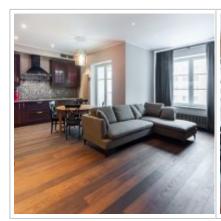

DESCRIPTION**

Agency fee: 100%

**Type of deal:** for a long-term rent

**Property type:** 3-room (2 BR) apartment

**Square meters:** 110 sq.m.

Minutes to the closest metro: 8 by foot

Metro: Dobryininskaya, Serpuhovskaya, Shabolovskaya

**Rooms (sq.m.):** 20-16-14

Kitchen (sq.m.):

Balcony: 1

Bathrooms: 2

**Building type:** Modern business class

**Floor number:** 5 of 14

**View:** to the yard

Parking space: Possibility to rent

**Accomodations:** Fridge, Washing machine, TV set, Air-conditioning, Dishwasher, Boiler

**Form of payment:** Cash, Bank transfer from physical person, Bank transfer from legal entity

**Tenant's payments:** 100% Deposit, Electricity bills, Water bills, Internet, Utility services, Satellite TV

**Special features:** OK with kids younger 7 y.o.

## РНОТО



































# **Contacts**

| Phone:        | +7 (966) 3801075 (en/ru)            |
|---------------|-------------------------------------|
| Email:        | moscow-rentals@yandex.ru            |
| Web-site:     | moscow-rentals.ru                   |
| WhatsApp:     | +7 966 380 1075                     |
| Facebook:     | www.facebook.com/MoscowExpatRentals |
| Telegram:     | https://t.me/MoscowExpatRentals     |
| Working days: | Mon, Tue, Wed, Thu, Fri             |
| Hours:        | 10:00 - 18:00                       |
| Category:     | Real Estate agency                  |
| Services:     | Property rent and sale              |

### © Moscow Rentals, 2015. All rights reserved.

This website is for informational purposes only and is not a public offer defined b