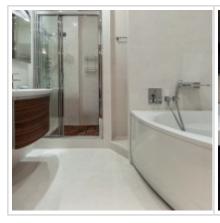

**Rooms (sq.m.):** 20-16-14

Kitchen (sq.m.):

Balcony: 1

Bathrooms: 2

**Building type:** Modern business class

**Floor number:** 5 of 14

**View:** to the yard

Parking space: Possibility to rent

**Accomodations:** Fridge, Washing machine, TV set, Air-conditioning, Dishwasher, Boiler

**Form of payment:** Cash, Bank transfer from physical person, Bank transfer from legal entity

**Tenant's payments:** 100% Deposit, Electricity bills, Water bills, Internet, Utility services, Satellite TV