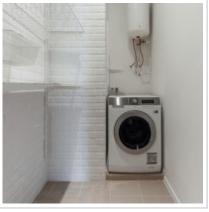

**Accomodations:** Fridge, Washing machine, TV set, Air-conditioning, Dishwasher, Boiler

**Form of payment:** Cash, Bank transfer from physical person, Bank transfer from legal entity

**Tenant's payments:** 100% Deposit, Electricity bills, Water bills, Internet, Utility services, Satellite TV