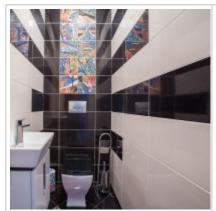

**Rooms (sq.m.):** 22-20-15-7

Kitchen (sq.m.):

Balcony: 2

Bathrooms: 2

**Building type:** Stalin-era

**Floor number:** 6 of 70

**View:** to the yard

**Parking space:** Spontaneous parking in the yard