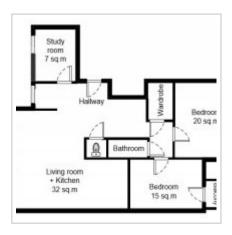

#### **DESCRIPTION**

Agency fee: 100%

**Type of deal:** for a long-term rent

**Property type:** 4-room (3 BR) apartment

**Square meters:** 100 sq.m.

**Minutes to the closest metro:** 5 by foot

Metro: Tverskaya

**Rooms (sq.m.):** 22-20-15-7

Kitchen (sq.m.):

Balcony: 2

Bathrooms: 2

**Building type:** Stalin-era

**Floor number:** 6 of 70

**View:** to the yard

**Parking space:** Spontaneous parking in the yard