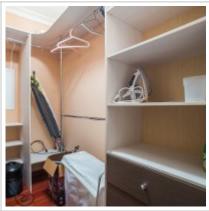

**Rooms (sq.m.):** 22-20-15-7

Kitchen (sq.m.):

Balcony: 2

Bathrooms: 2

**Building type:** Stalin-era

**Floor number:** 6 of 70

**View:** to the yard

**Parking space:** Spontaneous parking in the yard