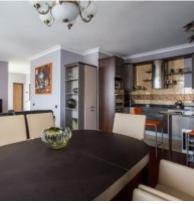

#### **DESCRIPTION**

Agency fee: 100%

**Type of deal:** for a long-term rent

**Property type:** 4-room (3 BR) apartment

**Square meters:** 100 sq.m.

**Minutes to the closest metro:** 5 by foot

Metro: Tverskaya

**Rooms (sq.m.):** 22-20-15-7

Kitchen (sq.m.):

Balcony: 2

Bathrooms: 2

**Building type:** Stalin-era

**Floor number:** 6 of 70

**View:** to the yard

**Parking space:** Spontaneous parking in the yard

**Accomodations:** Fridge, Washing machine, TV set, Air-conditioning, Dishwasher, Boiler

**Form of payment:** Cash, Bank transfer from physical person, Bank transfer from legal entity

**Tenant's payments:** 100% Deposit, Electricity bills, Water bills, Internet, Satellite TV