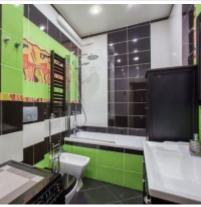

**Rooms (sq.m.):** 22-20-15-7

Kitchen (sq.m.):

Balcony: 2

Bathrooms: 2

**Building type:** Stalin-era

**Floor number:** 6 of 70

**View:** to the yard

**Parking space:** Spontaneous parking in the yard