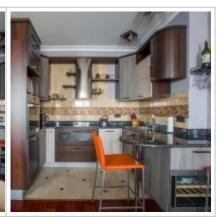

#### **DESCRIPTION**

Agency fee: 100%

**Type of deal:** for a long-term rent

**Property type:** 4-room (3 BR) apartment

**Square meters:** 100 sq.m.

**Minutes to the closest metro:** 5 by foot

Metro: Tverskaya

**Rooms (sq.m.):** 22-20-15-7

Kitchen (sq.m.):

Balcony: 2

Bathrooms: 2

**Building type:** Stalin-era

**Floor number:** 6 of 70

**View:** to the yard

**Parking space:** Spontaneous parking in the yard

**Accomodations:** Fridge, Washing machine, TV set, Air-conditioning, Dishwasher, Boiler

**Form of payment:** Cash, Bank transfer from physical person, Bank transfer from legal entity

**Tenant's payments:** 100% Deposit, Electricity bills, Water bills, Internet, Satellite TV