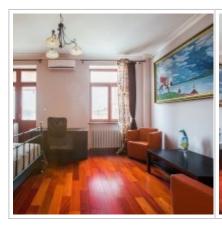

#### **DESCRIPTION**

Agency fee: 100%

**Type of deal:** for a long-term rent

**Property type:** 4-room (3 BR) apartment

**Square meters:** 100 sq.m.

**Minutes to the closest metro:** 5 by foot

Metro: Tverskaya

**Rooms (sq.m.):** 22-20-15-7

Kitchen (sq.m.):

Balcony: 2

Bathrooms: 2

**Building type:** Stalin-era

**Floor number:** 6 of 70

**View:** to the yard

**Parking space:** Spontaneous parking in the yard

**Accomodations:** Fridge, Washing machine, TV set, Air-conditioning, Dishwasher, Boiler

**Form of payment:** Cash, Bank transfer from physical person, Bank transfer from legal entity

**Tenant's payments:** 100% Deposit, Electricity bills, Water bills, Internet, Satellite TV