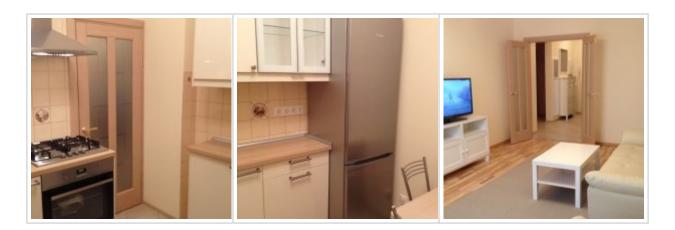

## Russia, Moscow, Pobedy Sq, 1

70 000 RUB per month

DESCRIPTION

| Agency fee:                   | 70%                                                                                                                                                       |  |
|-------------------------------|-----------------------------------------------------------------------------------------------------------------------------------------------------------|--|
| Type of deal:                 | for a long-term rent                                                                                                                                      |  |
| Property type:                | 2-room (1 BR) apartment                                                                                                                                   |  |
| Square meters:                | 55 sq.m.                                                                                                                                                  |  |
| Minutes to the closest metro: | 1 by foot                                                                                                                                                 |  |
| Metro:                        | Park Pobedy                                                                                                                                               |  |
| Rooms (sq.m.):                | 25+15                                                                                                                                                     |  |
| Kitchen (sq.m.):              | 8                                                                                                                                                         |  |
| Bathrooms:                    | 1                                                                                                                                                         |  |
| Building type:                | Stalin-era                                                                                                                                                |  |
| Floor number:                 | 3 of 12                                                                                                                                                   |  |
| View:                         | to the yard                                                                                                                                               |  |
| Accomodations:                | Fridge, Washing machine, Dryer machine, TV set, Air-conditioning, Microwave,<br>Iron and iron board, Dishes, Sheets and towels, Dishwasher, Boiler        |  |
| Form of payment:              | Cash, Bank transfer from physical person, Bank transfer from legal entity                                                                                 |  |
| Tenant's payments:            | 100% Deposit, Electricity bills, Water bills, Internet, Satellite TV                                                                                      |  |
| Description:                  | Bright apartment. Everything is new. Great location: the entrance is directly opposite the entrance to metro station. A dressing room and a closet. Clean |  |