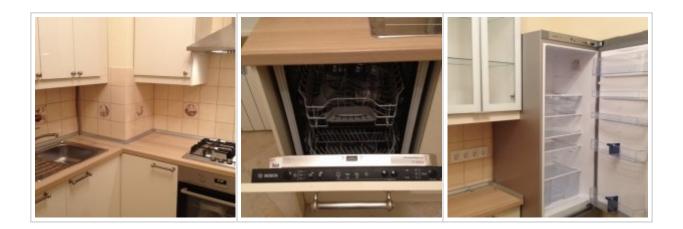

## Russia, Moscow, Pobedy Sq, 1

70 000 RUB per month

DESCRIPTION

| Agency fee:                   | 70%                                                                                                                                                       |  |
|-------------------------------|-----------------------------------------------------------------------------------------------------------------------------------------------------------|--|
| Type of deal:                 | for a long-term rent                                                                                                                                      |  |
| Property type:                | 2-room (1 BR) apartment                                                                                                                                   |  |
| Square meters:                | 55 sq.m.                                                                                                                                                  |  |
| Minutes to the closest metro: | 1 by foot                                                                                                                                                 |  |
| Metro:                        | Park Pobedy                                                                                                                                               |  |
| Rooms (sq.m.):                | 25+15                                                                                                                                                     |  |
| Kitchen (sq.m.):              | 8                                                                                                                                                         |  |
| Bathrooms:                    | 1                                                                                                                                                         |  |
| Building type:                | Stalin-era                                                                                                                                                |  |
| Floor number:                 | 3 of 12                                                                                                                                                   |  |
| View:                         | to the yard                                                                                                                                               |  |
| Accomodations:                | Fridge, Washing machine, Dryer machine, TV set, Air-conditioning, Microwave,<br>Iron and iron board, Dishes, Sheets and towels, Dishwasher, Boiler        |  |
| Form of payment:              | Cash, Bank transfer from physical person, Bank transfer from legal entity                                                                                 |  |
| Tenant's payments:            | 100% Deposit, Electricity bills, Water bills, Internet, Satellite TV                                                                                      |  |
| Description:                  | Bright apartment. Everything is new. Great location: the entrance is directly opposite the entrance to metro station. A dressing room and a closet. Clean |  |