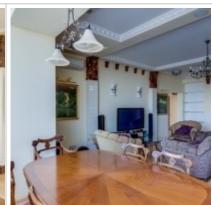

**Tenant's payments:** 100% Deposit, Electricity bills, Water bills, Internet, Satellite TV

**Description:** New building with a fenced yard. Security, underground parking (rented

separately), a presentable entrance group. The living room is combined with kitchen, 3 bedrooms , study, 2 large bathrooms, balcony. The furniture is from

leading manufacturers. All appliances. Air conditioning, Internet, satellite TV.

### РНОТО