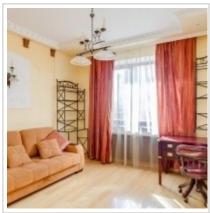

**Tenant's payments:** 100% Deposit, Electricity bills, Water bills, Internet, Satellite TV

**Description:** New building with a fenced yard. Security, underground parking (rented

separately), a presentable entrance group. The living room is combined with kitchen, 3 bedrooms , study, 2 large bathrooms, balcony. The furniture is from

leading manufacturers. All appliances. Air conditioning, Internet, satellite TV.