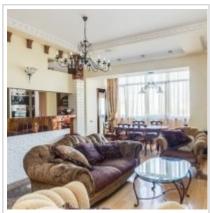

**Tenant's payments:** 100% Deposit, Electricity bills, Water bills, Internet, Satellite TV

**Description:** New building with a fenced yard. Security, underground parking (rented

separately), a presentable entrance group. The living room is combined with kitchen, 3 bedrooms , study, 2 large bathrooms, balcony. The furniture is from

leading manufacturers. All appliances. Air conditioning, Internet, satellite TV.

### РНОТО