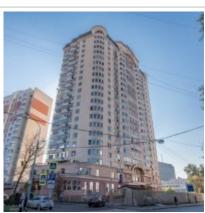

**Rooms (sq.m.):** 30-25-20-18-14

Kitchen (sq.m.): 17

Balcony: 1

Bathrooms: 2

**Building type:** Modern business class

Floor number: 5 of 22

**View:** to the yard and to the street

Parking space: Possibility to rent

**Tenant's payments:** 100% Deposit, Electricity bills, Water bills, Internet, Satellite TV

**Description:** New building with a fenced yard. Security, underground parking (rented

separately), a presentable entrance group. The living room is combined with kitchen, 3 bedrooms , study, 2 large bathrooms, balcony. The furniture is from