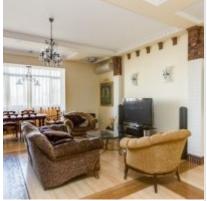

**Tenant's payments:** 100% Deposit, Electricity bills, Water bills, Internet, Satellite TV

**Description:** New building with a fenced yard. Security, underground parking (rented

separately), a presentable entrance group. The living room is combined with kitchen, 3 bedrooms , study, 2 large bathrooms, balcony. The furniture is from

leading manufacturers. All appliances. Air conditioning, Internet, satellite TV.

### РНОТО