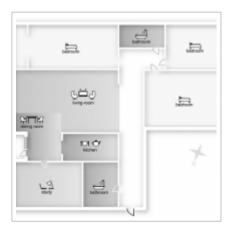

**Rooms (sq.m.):** 30-25-20-18-14

Kitchen (sq.m.): 17

Balcony: 1

Bathrooms: 2

**Building type:** Modern business class

Floor number: 5 of 22

**View:** to the yard and to the street

Parking space: Possibility to rent

**Tenant's payments:** 100% Deposit, Electricity bills, Water bills, Internet, Satellite TV

**Description:** New building with a fenced yard. Security, underground parking (rented

separately), a presentable entrance group. The living room is combined with kitchen, 3 bedrooms , study, 2 large bathrooms, balcony. The furniture is from