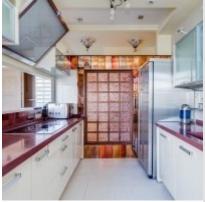

**Rooms (sq.m.):** 30-25-20-18-14

Kitchen (sq.m.): 17

Balcony: 1

Bathrooms: 2

**Building type:** Modern business class

Floor number: 5 of 22

**View:** to the yard and to the street

Parking space: Possibility to rent

**Tenant's payments:** 100% Deposit, Electricity bills, Water bills, Internet, Satellite TV

**Description:** New building with a fenced yard. Security, underground parking (rented

separately), a presentable entrance group. The living room is combined with kitchen, 3 bedrooms , study, 2 large bathrooms, balcony. The furniture is from