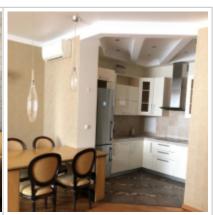

### Description:

A two-bedroom apartment in an elite residential complex. Functional layout: kitchen-living room, bedroom with its own bathroom, a study with a dressing room, guest bathroom. All household appliances, air conditioners. A parking space in the underground parking can be provided for an additional fee.

### **PHOTO**