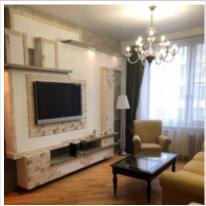

### Description:

A two-bedroom apartment in an elite residential complex. Functional layout: kitchen-living room, bedroom with its own bathroom, a study with a dressing room, guest bathroom. All household appliances, air conditioners. A parking space in the underground parking can be provided for an additional fee.

### **PHOTO**