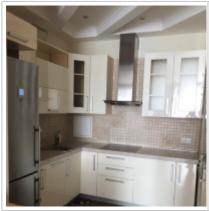

### Description:

A two-bedroom apartment in an elite residential complex. Functional layout: kitchen-living room, bedroom with its own bathroom, a study with a dressing room, guest bathroom. All household appliances, air conditioners. A parking space in the underground parking can be provided for an additional fee.

### **PHOTO**