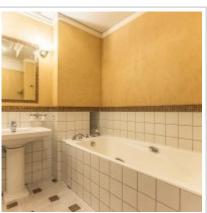

**Rooms (sq.m.):** 35+30+14-25-20

Kitchen (sq.m.): 25

Bathrooms: 2

**Building type:** Pre-revolutionary mansion

**Floor number:** 4 of 6

**View:** to the yard and to the street

Parking space: 1

**Accomodations:** Fridge, Washing machine, Dryer machine, Air-conditioning, Dishwasher, Boiler

### РНОТО