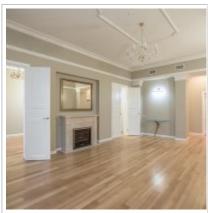

#### **DESCRIPTION**

Agency fee: 100%

**Type of deal:** for a long-term rent

**Property type:** 5-room (4 BR) apartment

**Square meters:** 185 sq.m.

**Minutes to the closest metro:** 5 by foot

**Metro:** Dobryininskaya, Oktyabrskaya, Serpuhovskaya

**Rooms (sq.m.):** 35+30+14-25-20

Kitchen (sq.m.): 25

Bathrooms: 2

**Building type:** Pre-revolutionary mansion

**Floor number:** 4 of 6

**View:** to the yard and to the street

Parking space: 1

**Accomodations:** Fridge, Washing machine, Dryer machine, Air-conditioning, Dishwasher, Boiler

**Form of payment:** Cash, Bank transfer from physical person, Bank transfer from legal entity

**Tenant's payments:** 100% Deposit, Electricity bills, Water bills, Internet

**Special features:** OK with kids younger 7 y.o., OK with pets