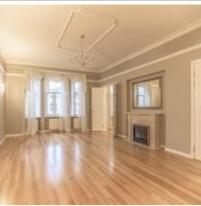

#### **DESCRIPTION**

Agency fee: 100%

**Type of deal:** for a long-term rent

**Property type:** 5-room (4 BR) apartment

**Square meters:** 185 sq.m.

**Minutes to the closest metro:** 5 by foot

**Metro:** Dobryininskaya, Oktyabrskaya, Serpuhovskaya

**Rooms (sq.m.):** 35+30+14-25-20

Kitchen (sq.m.): 25

Bathrooms: 2

**Building type:** Pre-revolutionary mansion

**Floor number:** 4 of 6

**View:** to the yard and to the street

Parking space: 1

**Accomodations:** Fridge, Washing machine, Dryer machine, Air-conditioning, Dishwasher, Boiler

**Form of payment:** Cash, Bank transfer from physical person, Bank transfer from legal entity

**Tenant's payments:** 100% Deposit, Electricity bills, Water bills, Internet

**Special features:** OK with kids younger 7 y.o., OK with pets