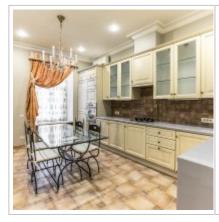

#### **DESCRIPTION**

Agency fee: 100%

**Type of deal:** for a long-term rent

**Property type:** 5-room (4 BR) apartment

**Square meters:** 185 sq.m.

**Minutes to the closest metro:** 5 by foot

**Metro:** Dobryininskaya, Oktyabrskaya, Serpuhovskaya

**Rooms (sq.m.):** 35+30+14-25-20

Kitchen (sq.m.): 25

Bathrooms: 2

**Building type:** Pre-revolutionary mansion

**Floor number:** 4 of 6

**View:** to the yard and to the street

Parking space: 1

**Accomodations:** Fridge, Washing machine, Dryer machine, Air-conditioning, Dishwasher, Boiler

**Form of payment:** Cash, Bank transfer from physical person, Bank transfer from legal entity

**Tenant's payments:** 100% Deposit, Electricity bills, Water bills, Internet

**Special features:** OK with kids younger 7 y.o., OK with pets