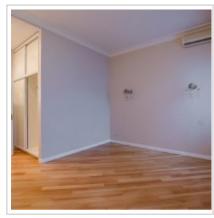

**Rooms (sq.m.):** 35+30+14-25-20

Kitchen (sq.m.): 25

Bathrooms: 2

**Building type:** Pre-revolutionary mansion

**Floor number:** 4 of 6

**View:** to the yard and to the street

Parking space: 1

**Accomodations:** Fridge, Washing machine, Dryer machine, Air-conditioning, Dishwasher, Boiler

### РНОТО