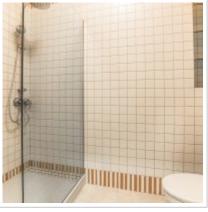

**Rooms (sq.m.):** 35+30+14-25-20

Kitchen (sq.m.): 25

Bathrooms: 2

**Building type:** Pre-revolutionary mansion

**Floor number:** 4 of 6

**View:** to the yard and to the street

Parking space: 1

**Accomodations:** Fridge, Washing machine, Dryer machine, Air-conditioning, Dishwasher, Boiler

### РНОТО