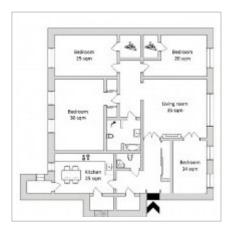

#### **DESCRIPTION**

Agency fee: 100%

**Type of deal:** for a long-term rent

**Property type:** 5-room (4 BR) apartment

**Square meters:** 185 sq.m.

**Minutes to the closest metro:** 5 by foot

**Metro:** Dobryininskaya, Oktyabrskaya, Serpuhovskaya

**Rooms (sq.m.):** 35+30+14-25-20

Kitchen (sq.m.): 25

Bathrooms: 2

**Building type:** Pre-revolutionary mansion

**Floor number:** 4 of 6

**View:** to the yard and to the street

Parking space: 1

**Accomodations:** Fridge, Washing machine, Dryer machine, Air-conditioning, Dishwasher, Boiler