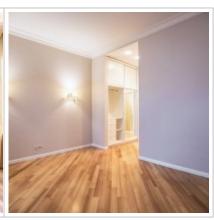

**Rooms (sq.m.):** 35+30+14-25-20

Kitchen (sq.m.): 25

Bathrooms: 2

**Building type:** Pre-revolutionary mansion

**Floor number:** 4 of 6

**View:** to the yard and to the street

Parking space: 1

**Accomodations:** Fridge, Washing machine, Dryer machine, Air-conditioning, Dishwasher, Boiler

### РНОТО