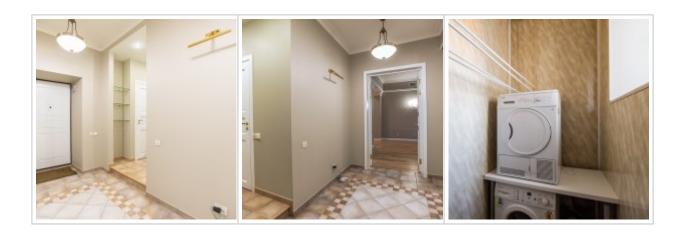

**Rooms (sq.m.):** 35+30+14-25-20

Kitchen (sq.m.): 25

Bathrooms: 2

**Building type:** Pre-revolutionary mansion

**Floor number:** 4 of 6

**View:** to the yard and to the street

Parking space: 1

**Accomodations:** Fridge, Washing machine, Dryer machine, Air-conditioning, Dishwasher, Boiler

### РНОТО