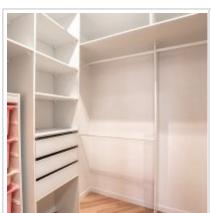

**Rooms (sq.m.):** 35+30+14-25-20

Kitchen (sq.m.): 25

Bathrooms: 2

**Building type:** Pre-revolutionary mansion

**Floor number:** 4 of 6

**View:** to the yard and to the street

Parking space: 1

**Accomodations:** Fridge, Washing machine, Dryer machine, Air-conditioning, Dishwasher, Boiler