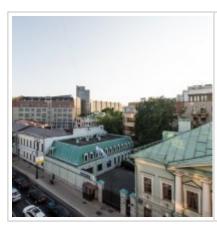

# Russia, Moscow, B. Ordyanka Str, 67

290 000 RUB per month

ID ref # 3836

#### **DESCRIPTION**

Agency fee: 100%

**Type of deal:** for a long-term rent

**Property type:** 5-room (4 BR) apartment

**Square meters:** 185 sq.m.

**Minutes to the closest metro:** 5 by foot

**Metro:** Dobryininskaya, Oktyabrskaya, Serpuhovskaya

**Rooms (sq.m.):** 35+30+14-25-20

Kitchen (sq.m.): 25

Bathrooms: 2

**Building type:** Pre-revolutionary mansion

**Floor number:** 4 of 6

**View:** to the yard and to the street

Parking space: 1

**Accomodations:** Fridge, Washing machine, Dryer machine, Air-conditioning, Dishwasher, Boiler