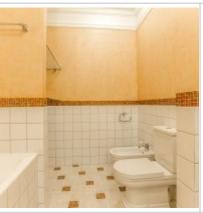

**Rooms (sq.m.):** 35+30+14-25-20

Kitchen (sq.m.): 25

Bathrooms: 2

**Building type:** Pre-revolutionary mansion

**Floor number:** 4 of 6

**View:** to the yard and to the street

Parking space: 1

**Accomodations:** Fridge, Washing machine, Dryer machine, Air-conditioning, Dishwasher, Boiler

### РНОТО