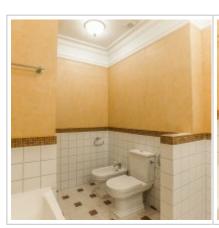

**Rooms (sq.m.):** 35+30+14-25-20

Kitchen (sq.m.): 25

Bathrooms: 2

**Building type:** Pre-revolutionary mansion

**Floor number:** 4 of 6

**View:** to the yard and to the street

Parking space: 1

**Accomodations:** Fridge, Washing machine, Dryer machine, Air-conditioning, Dishwasher, Boiler

### РНОТО