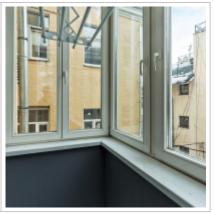

Balcony: 2

Bathrooms: 1.5

**Building type:** Stalin-era

Floor number: 3 of 4

**View:** to the yard

**Parking space:** Spontaneous parking in the yard

**Accomodations:** Fridge, Washing machine, TV set, Air-conditioning, Dishwasher