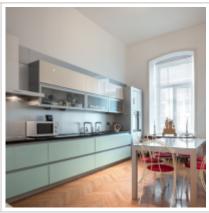

### Description:

An apartment in the historical center of Moscow near the Bolshoi Theater and the Kremlin. The apartment is renovated. High ceiling - 4 m. Decorated with plaster decor, perfect oak parquet, bathrooms are finished with natural marble. The sleeping area is separated from the guest (3 bedrooms and 2 bathrooms). Guest area: living room - 49 m, dining room - 16 m, kitchen-dining room - 21 m, guest bathroom, dressing room.