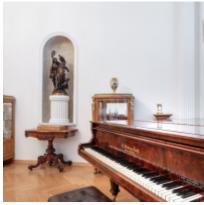

### Description:

An apartment in the historical center of Moscow near the Bolshoi Theater and the Kremlin. The apartment is renovated. High ceiling - 4 m. Decorated with plaster decor, perfect oak parquet, bathrooms are finished with natural marble. The sleeping area is separated from the guest (3 bedrooms and 2 bathrooms). Guest area: living room - 49 m, dining room - 16 m, kitchen-dining room - 21 m, guest bathroom, dressing room.

#### РНОТО