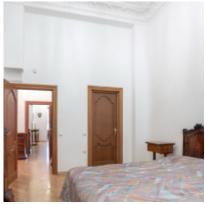

### Description:

An apartment in the historical center of Moscow near the Bolshoi Theater and the Kremlin. The apartment is renovated. High ceiling - 4 m. Decorated with plaster decor, perfect oak parquet, bathrooms are finished with natural marble. The sleeping area is separated from the guest (3 bedrooms and 2 bathrooms). Guest area: living room - 49 m, dining room - 16 m, kitchen-dining room - 21 m, guest bathroom, dressing room.

#### РНОТО