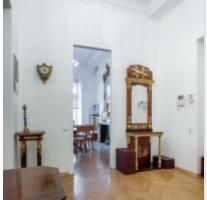

### Description:

An apartment in the historical center of Moscow near the Bolshoi Theater and the Kremlin. The apartment is renovated. High ceiling - 4 m. Decorated with plaster decor, perfect oak parquet, bathrooms are finished with natural marble. The sleeping area is separated from the guest (3 bedrooms and 2 bathrooms). Guest area: living room - 49 m, dining room - 16 m, kitchen-dining room - 21 m, guest bathroom, dressing room.

#### РНОТО