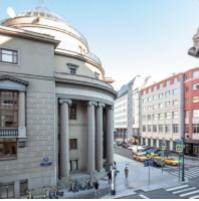

### Description:

An apartment in the historical center of Moscow near the Bolshoi Theater and the Kremlin. The apartment is renovated. High ceiling - 4 m. Decorated with plaster decor, perfect oak parquet, bathrooms are finished with natural marble. The sleeping area is separated from the guest (3 bedrooms and 2 bathrooms). Guest area: living room - 49 m, dining room - 16 m, kitchen-dining room - 21 m, guest bathroom, dressing room.