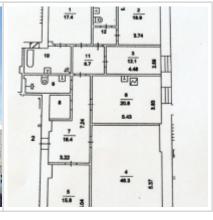

#### **DESCRIPTION**

Agency fee: 100%

**Type of deal:** for a long-term rent

**Property type:** 5-room (4 BR) apartment

**Square meters:** 185 sq.m.

Minutes to the closest metro: 8 by foot

Metro: Kuznetskiy most, Teatralnaya, Trubnaya, Tsvetnoy bulvar

### Description:

An apartment in the historical center of Moscow near the Bolshoi Theater and the Kremlin. The apartment is renovated. High ceiling - 4 m. Decorated with plaster decor, perfect oak parquet, bathrooms are finished with natural marble. The sleeping area is separated from the guest (3 bedrooms and 2 bathrooms). Guest area: living room - 49 m, dining room - 16 m, kitchen-dining room - 21 m, guest bathroom, dressing room.