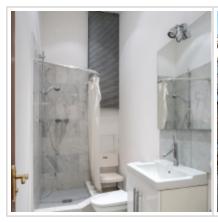

Bathrooms: 2.5

**Building type:** Pre-revolutionary mansion

Floor number: 2 of 4

**View:** to the yard and to the street

**Accomodations:** Fridge, Washing machine, TV set, Air-conditioning, Dishwasher

Form of payment: Cash, Bank transfer from physical person

### Description:

An apartment in the historical center of Moscow near the Bolshoi Theater and the Kremlin. The apartment is renovated. High ceiling - 4 m. Decorated with plaster decor, perfect oak parquet, bathrooms are finished with natural marble. The sleeping area is separated from the guest (3 bedrooms and 2 bathrooms). Guest area: living room - 49 m, dining room - 16 m, kitchen-dining room - 21 m, guest bathroom, dressing room.