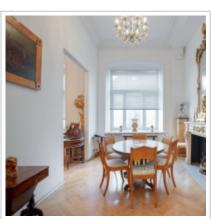

### Description:

An apartment in the historical center of Moscow near the Bolshoi Theater and the Kremlin. The apartment is renovated. High ceiling - 4 m. Decorated with plaster decor, perfect oak parquet, bathrooms are finished with natural marble. The sleeping area is separated from the guest (3 bedrooms and 2 bathrooms). Guest area: living room - 49 m, dining room - 16 m, kitchen-dining room - 21 m, guest bathroom, dressing room.

#### РНОТО