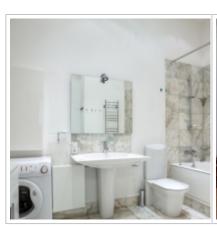

### Description:

An apartment in the historical center of Moscow near the Bolshoi Theater and the Kremlin. The apartment is renovated. High ceiling - 4 m. Decorated with plaster decor, perfect oak parquet, bathrooms are finished with natural marble. The sleeping area is separated from the guest (3 bedrooms and 2 bathrooms). Guest area: living room - 49 m, dining room - 16 m, kitchen-dining room - 21 m, guest bathroom, dressing room.

#### РНОТО