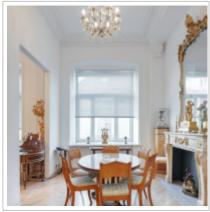

### Description:

An apartment in the historical center of Moscow near the Bolshoi Theater and the Kremlin. The apartment is renovated. High ceiling - 4 m. Decorated with plaster decor, perfect oak parquet, bathrooms are finished with natural marble. The sleeping area is separated from the guest (3 bedrooms and 2 bathrooms). Guest area: living room - 49 m, dining room - 16 m, kitchen-dining room - 21 m, guest bathroom, dressing room.

#### РНОТО