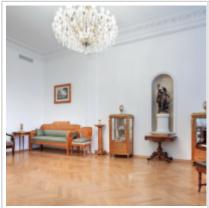

### Description:

An apartment in the historical center of Moscow near the Bolshoi Theater and the Kremlin. The apartment is renovated. High ceiling - 4 m. Decorated with plaster decor, perfect oak parquet, bathrooms are finished with natural marble. The sleeping area is separated from the guest (3 bedrooms and 2 bathrooms). Guest area: living room - 49 m, dining room - 16 m, kitchen-dining room - 21 m, guest bathroom, dressing room.

#### РНОТО