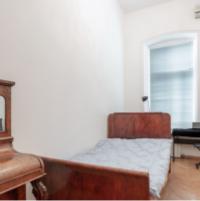

### Description:

An apartment in the historical center of Moscow near the Bolshoi Theater and the Kremlin. The apartment is renovated. High ceiling - 4 m. Decorated with plaster decor, perfect oak parquet, bathrooms are finished with natural marble. The sleeping area is separated from the guest (3 bedrooms and 2 bathrooms). Guest area: living room - 49 m, dining room - 16 m, kitchen-dining room - 21 m, guest bathroom, dressing room.