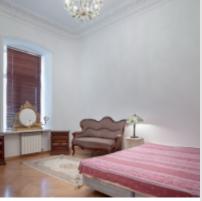

### Description:

An apartment in the historical center of Moscow near the Bolshoi Theater and the Kremlin. The apartment is renovated. High ceiling - 4 m. Decorated with plaster decor, perfect oak parquet, bathrooms are finished with natural marble. The sleeping area is separated from the guest (3 bedrooms and 2 bathrooms). Guest area: living room - 49 m, dining room - 16 m, kitchen-dining room - 21 m, guest bathroom, dressing room.

#### РНОТО