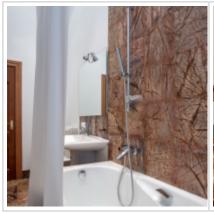

### Description:

An apartment in the historical center of Moscow near the Bolshoi Theater and the Kremlin. The apartment is renovated. High ceiling - 4 m. Decorated with plaster decor, perfect oak parquet, bathrooms are finished with natural marble. The sleeping area is separated from the guest (3 bedrooms and 2 bathrooms). Guest area: living room - 49 m, dining room - 16 m, kitchen-dining room - 21 m, guest bathroom, dressing room.