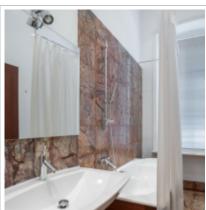

### Description:

An apartment in the historical center of Moscow near the Bolshoi Theater and the Kremlin. The apartment is renovated. High ceiling - 4 m. Decorated with plaster decor, perfect oak parquet, bathrooms are finished with natural marble. The sleeping area is separated from the guest (3 bedrooms and 2 bathrooms). Guest area: living room - 49 m, dining room - 16 m, kitchen-dining room - 21 m, guest bathroom, dressing room.