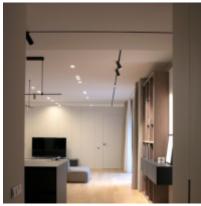

#### **DESCRIPTION**

Agency fee: 100%

**Type of deal:** for a long-term rent

**Property type:** 3-room (2 BR) apartment

**Square meters:** 120 sq.m.

**Minutes to the closest metro:** 5 by foot

Metro: Paveletskaya

Bathrooms: 2

**Building type:** Modern business class

**Floor number:** 5 of 7

View: to the yard

**Parking space:** Possibility to rent

Accomodations: Fridge, Washing machine, Dryer machine, TV set, Air-conditioning, Microwave,

Dishwasher

**Form of payment:** Cash, Bank transfer from physical person, Bank transfer from legal entity

**Tenant's payments:** 100% Deposit, Electricity bills, Water bills, Internet, Satellite TV

**Special features:** OK with kids younger 7 y.o., OK with pets