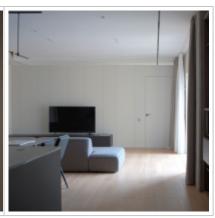

#### **DESCRIPTION**

Agency fee: 100%

**Type of deal:** for a long-term rent

**Property type:** 3-room (2 BR) apartment

**Square meters:** 120 sq.m.

**Minutes to the closest metro:** 5 by foot

Metro: Paveletskaya

Bathrooms: 2

**Building type:** Modern business class

**Floor number:** 5 of 7

View: to the yard

**Parking space:** Possibility to rent

Accomodations: Fridge, Washing machine, Dryer machine, TV set, Air-conditioning, Microwave,

Dishwasher

**Form of payment:** Cash, Bank transfer from physical person, Bank transfer from legal entity

**Tenant's payments:** 100% Deposit, Electricity bills, Water bills, Internet, Satellite TV

**Special features:** OK with kids younger 7 y.o., OK with pets