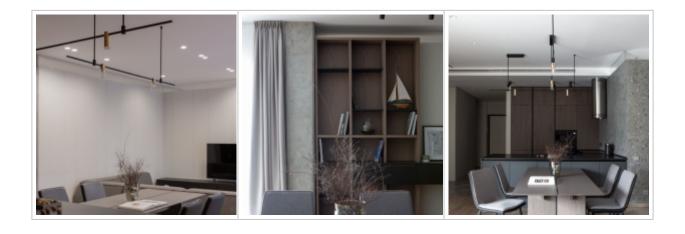

#### **DESCRIPTION**

Agency fee: 100%

**Type of deal:** for a long-term rent

**Property type:** 3-room (2 BR) apartment

**Square meters:** 120 sq.m.

**Minutes to the closest metro:** 5 by foot

Metro: Paveletskaya

Bathrooms: 2

**Building type:** Modern business class

**Floor number:** 5 of 7

View: to the yard

**Parking space:** Possibility to rent

Accomodations: Fridge, Washing machine, Dryer machine, TV set, Air-conditioning, Microwave,

Dishwasher

**Form of payment:** Cash, Bank transfer from physical person, Bank transfer from legal entity

**Tenant's payments:** 100% Deposit, Electricity bills, Water bills, Internet, Satellite TV

**Special features:** OK with kids younger 7 y.o., OK with pets