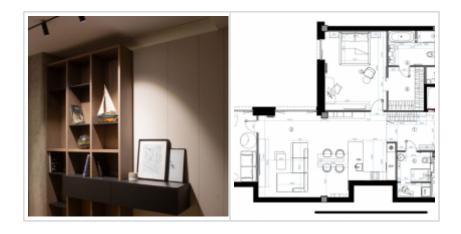

#### **DESCRIPTION**

Agency fee: 100%

**Type of deal:** for a long-term rent

**Property type:** 3-room (2 BR) apartment

**Square meters:** 120 sq.m.

**Minutes to the closest metro:** 5 by foot

Metro: Paveletskaya

Bathrooms: 2

**Building type:** Modern business class

**Floor number:** 5 of 7

View: to the yard

**Parking space:** Possibility to rent

Accomodations: Fridge, Washing machine, Dryer machine, TV set, Air-conditioning, Microwave,

Dishwasher

**Form of payment:** Cash, Bank transfer from physical person, Bank transfer from legal entity

**Tenant's payments:** 100% Deposit, Electricity bills, Water bills, Internet, Satellite TV

**Special features:** OK with kids younger 7 y.o., OK with pets