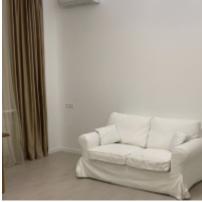

Rooms (sq.m.): 20-18-14

Kitchen (sq.m.):

Bathrooms: 1

**Building type:** Stalin-era

**Floor number:** 5 of 6

**View:** to the street

**Parking space:** Spontaneous parking in the yard

**Accomodations:** Fridge, Washing machine, TV set, Air-conditioning, Iron and iron board

### РНОТО