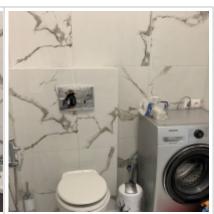

Rooms (sq.m.): 20-18-14

Kitchen (sq.m.):

Bathrooms: 1

**Building type:** Stalin-era

**Floor number:** 5 of 6

**View:** to the street

**Parking space:** Spontaneous parking in the yard

**Accomodations:** Fridge, Washing machine, TV set, Air-conditioning, Iron and iron board

Description:

A studio, a living room, and a bedroom. Brand new renovation. There is no dishwasher. Migration registration is possible.