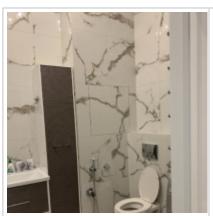

Rooms (sq.m.): 20-18-14

Kitchen (sq.m.):

Bathrooms: 1

**Building type:** Stalin-era

**Floor number:** 5 of 6

**View:** to the street

**Parking space:** Spontaneous parking in the yard

**Accomodations:** Fridge, Washing machine, TV set, Air-conditioning, Iron and iron board

Description:

A studio, a living room, and a bedroom. Brand new renovation. There is no dishwasher. Migration registration is possible.