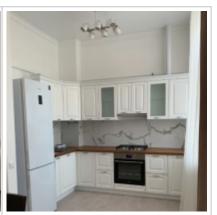

Description:

A studio, a living room, and a bedroom. Brand new renovation. There is no dishwasher. Migration registration is possible.

### РНОТО