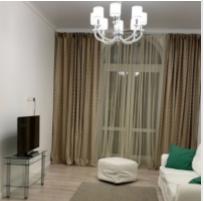

Description:

A studio, a living room, and a bedroom. Brand new renovation. There is no dishwasher. Migration registration is possible.