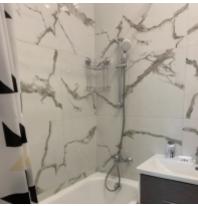

Rooms (sq.m.): 20-18-14

Kitchen (sq.m.):

Bathrooms: 1

**Building type:** Stalin-era

**Floor number:** 5 of 6

**View:** to the street

**Parking space:** Spontaneous parking in the yard

**Accomodations:** Fridge, Washing machine, TV set, Air-conditioning, Iron and iron board

Description:

A studio, a living room, and a bedroom. Brand new renovation. There is no dishwasher. Migration registration is possible.