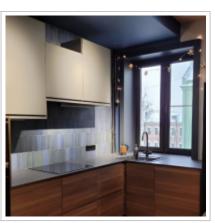

#### **DESCRIPTION**

Agency fee: 50%

**Type of deal:** for a long-term rent

**Property type:** 3-room (2 BR) apartment

**Square meters:** 85 sq.m.

Minutes to the closest metro: 2 by foot

Metro: Pushkinskaya, Tverskaya, Chehovskaya

Balcony: 1

Bathrooms: 1

**Building type:** Stalin-era

**Floor number:** 5 of 7

**View:** to the yard and to the street

**Parking space:** Spontaneous parking in the yard

**Accomodations:** Fridge, Washing machine, TV set, Air-conditioning, Dishwasher