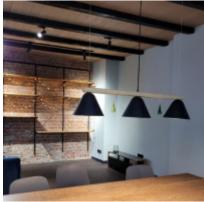

#### **DESCRIPTION**

Agency fee: 50%

**Type of deal:** for a long-term rent

**Property type:** 3-room (2 BR) apartment

**Square meters:** 85 sq.m.

Minutes to the closest metro: 2 by foot

Metro: Pushkinskaya, Tverskaya, Chehovskaya

Balcony: 1

Bathrooms: 1

**Building type:** Stalin-era

**Floor number:** 5 of 7

**View:** to the yard and to the street

**Parking space:** Spontaneous parking in the yard

**Accomodations:** Fridge, Washing machine, TV set, Air-conditioning, Dishwasher