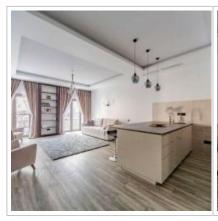

#### **DESCRIPTION**

Agency fee: 100%

**Type of deal:** for a long-term rent

**Property type:** 2-room (1 BR) apartment

**Square meters:** 60 sq.m.

**Minutes to the closest metro:** 7 by foot

Metro: Paveletskaya, Taganskaya

**Rooms (sq.m.):** 37-17

Bathrooms: 1

**Building type:** Modern business class

**Floor number:** 2 of 7

**View:** to the street

Parking space: Possibility to rent

**Accomodations:** Fridge, Washing machine, TV set, Air-conditioning, Dishwasher