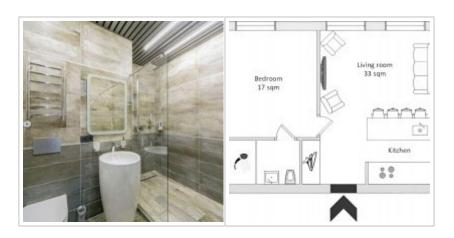

#### **DESCRIPTION**

Agency fee: 100%

**Type of deal:** for a long-term rent

**Property type:** 2-room (1 BR) apartment

**Square meters:** 60 sq.m.

**Minutes to the closest metro:** 7 by foot

Metro: Paveletskaya, Taganskaya

**Rooms (sq.m.):** 37-17

Bathrooms: 1

**Building type:** Modern business class

**Floor number:** 2 of 7

**View:** to the street

Parking space: Possibility to rent

**Accomodations:** Fridge, Washing machine, TV set, Air-conditioning, Dishwasher