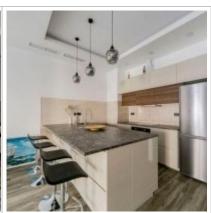

#### **DESCRIPTION**

Agency fee: 100%

**Type of deal:** for a long-term rent

**Property type:** 2-room (1 BR) apartment

**Square meters:** 60 sq.m.

**Minutes to the closest metro:** 7 by foot

Metro: Paveletskaya, Taganskaya

**Rooms (sq.m.):** 37-17

Bathrooms: 1

**Building type:** Modern business class

**Floor number:** 2 of 7

**View:** to the street

Parking space: Possibility to rent

**Accomodations:** Fridge, Washing machine, TV set, Air-conditioning, Dishwasher