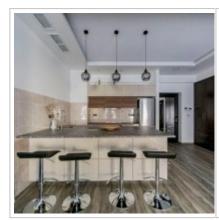

#### **DESCRIPTION**

Agency fee: 100%

**Type of deal:** for a long-term rent

**Property type:** 2-room (1 BR) apartment

**Square meters:** 60 sq.m.

**Minutes to the closest metro:** 7 by foot

Metro: Paveletskaya, Taganskaya

**Rooms (sq.m.):** 37-17

Bathrooms: 1

**Building type:** Modern business class

**Floor number:** 2 of 7

**View:** to the street

Parking space: Possibility to rent

**Accomodations:** Fridge, Washing machine, TV set, Air-conditioning, Dishwasher