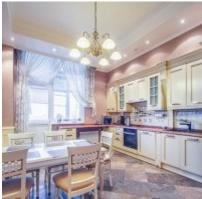

**Tenant's payments:** 100% Deposit, Electricity bills, Water bills, Internet, Satellite TV

**Special features:** OK with kids younger 7 y.o.

**Description:** Beautiful apartment in residential complex "Sozvezdie Capital-2". Spacious

living-room and 3 bedrooms fully furnished with expensive furniture. Built-in equipped kitchen. Large functional balcony. Ceiling is 3.8 meters. There is a

separate dressing room. Air conditioning and wireless Internet. The building is

#### **PHOTO**