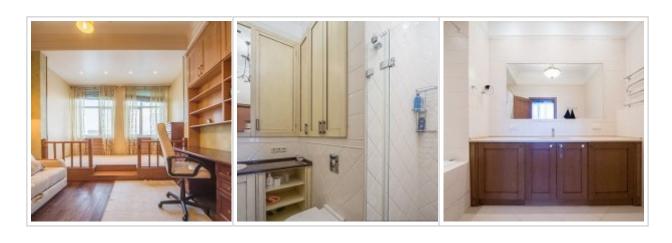

living-room and 3 bedrooms fully furnished with expensive furniture. Built-in equipped kitchen. Large functional balcony. Ceiling is 3.8 meters. There is a

separate dressing room. Air conditioning and wireless Internet. The building is

#### **PHOTO**