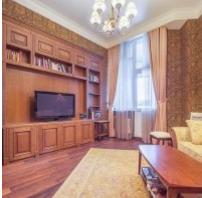

**Tenant's payments:** 100% Deposit, Electricity bills, Water bills, Internet, Satellite TV

**Special features:** OK with kids younger 7 y.o.

**Description:** Beautiful apartment in residential complex "Sozvezdie Capital-2". Spacious

living-room and 3 bedrooms fully furnished with expensive furniture. Built-in equipped kitchen. Large functional balcony. Ceiling is 3.8 meters. There is a

separate dressing room. Air conditioning and wireless Internet. The building is

with a fenced protected territory. 1 parking place in the underground parking

is included.