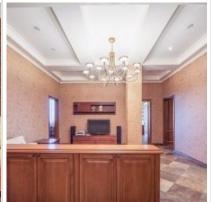

**Tenant's payments:** 100% Deposit, Electricity bills, Water bills, Internet, Satellite TV

**Special features:** OK with kids younger 7 y.o.

**Description:** Beautiful apartment in residential complex "Sozvezdie Capital-2". Spacious

living-room and 3 bedrooms fully furnished with expensive furniture. Built-in equipped kitchen. Large functional balcony. Ceiling is 3.8 meters. There is a

separate dressing room. Air conditioning and wireless Internet. The building is

with a fenced protected territory. 1 parking place in the underground parking

is included.