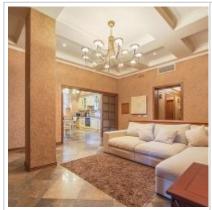

**Tenant's payments:** 100% Deposit, Electricity bills, Water bills, Internet, Satellite TV

**Special features:** OK with kids younger 7 y.o.

**Description:** Beautiful apartment in residential complex "Sozvezdie Capital-2". Spacious

living-room and 3 bedrooms fully furnished with expensive furniture. Built-in equipped kitchen. Large functional balcony. Ceiling is 3.8 meters. There is a

separate dressing room. Air conditioning and wireless Internet. The building is

with a fenced protected territory. 1 parking place in the underground parking

is included.