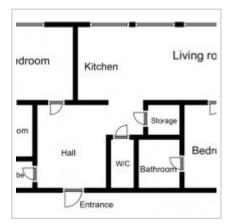

## Russia, Moscow, Khilkov Lane, 1

300 000 RUB per month

DESCRIPTION

| Agency fee:                   | 50%                                                          | 回路依然间<br>2015年4352X |
|-------------------------------|--------------------------------------------------------------|---------------------|
| Type of deal:                 | for a long-term rent                                         |                     |
| Property type:                | 3-room (2 BR) apartment                                      | 回名。海滨路              |
| Square meters:                | 120 sq.m.                                                    |                     |
| Minutes to the closest metro: | 7 by foot                                                    |                     |
| Metro:                        | Kropotkinskaya, Park Kulturyi                                |                     |
| Bathrooms:                    | 3                                                            |                     |
| Building type:                | Modern business class                                        |                     |
| Floor number:                 | 2 of 8                                                       |                     |
| Parking space:                | 2                                                            |                     |
| Accomodations:                | Fridge, Washing machine, TV set, Air-conditioning, Dishwash  | ner                 |
| Form of payment:              | Cash, Bank transfer from physical person, Bank transfer from | n legal entity      |
| Tenant's payments:            | 100% Deposit, Electricity bills, Water bills, Internet       |                     |

\_\_\_\_\_

ID ref # 4340

Description:

"Ostozhenka Park Palace" Residential complex. Guarded complex, in the most prestigious area of Moscow. Two separate bedrooms, kitchen, dining roomliving room, dressing room, three bathrooms. The renovation is done in calm colors, made of high-quality materials. Two parking spaces in the underground parking. A complete set of expensive furniture and appliances. Pets are not allowed.