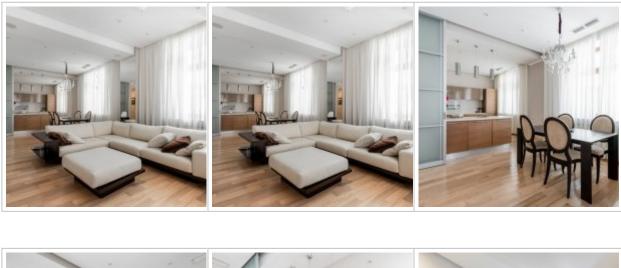

## Russia, Moscow, Khilkov Lane, 1

300 000 RUB per month

DESCRIPTION

| Agency fee:                   | 50%                                                          | 回路依然间<br>2015年4352X |
|-------------------------------|--------------------------------------------------------------|---------------------|
| Type of deal:                 | for a long-term rent                                         |                     |
| Property type:                | 3-room (2 BR) apartment                                      | 回名。海滨路              |
| Square meters:                | 120 sq.m.                                                    |                     |
| Minutes to the closest metro: | 7 by foot                                                    |                     |
| Metro:                        | Kropotkinskaya, Park Kulturyi                                |                     |
| Bathrooms:                    | 3                                                            |                     |
| Building type:                | Modern business class                                        |                     |
| Floor number:                 | 2 of 8                                                       |                     |
| Parking space:                | 2                                                            |                     |
| Accomodations:                | Fridge, Washing machine, TV set, Air-conditioning, Dishwash  | ner                 |
| Form of payment:              | Cash, Bank transfer from physical person, Bank transfer from | n legal entity      |
| Tenant's payments:            | 100% Deposit, Electricity bills, Water bills, Internet       |                     |

\_\_\_\_\_

ID ref # 4340

Description:

"Ostozhenka Park Palace" Residential complex. Guarded complex, in the most prestigious area of Moscow. Two separate bedrooms, kitchen, dining roomliving room, dressing room, three bathrooms. The renovation is done in calm colors, made of high-quality materials. Two parking spaces in the underground parking. A complete set of expensive furniture and appliances. Pets are not allowed.